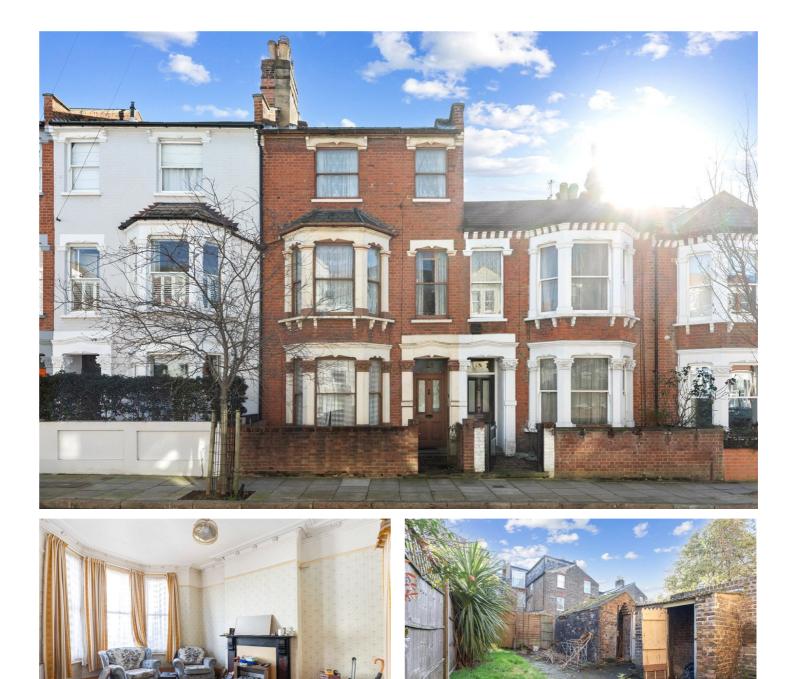

#### **DESCRIPTION:**

An exceptional, 6-bedroom family home positioned on one of Highbury's most sought-after streets, Ronalds Road. Standing close to 1,900 sqft, the property offers any lucky purchaser the chance to completely redevelop and create a truly magnificent forever home. Accommodation currently comprises as two good sized reception rooms on the ground floor, with a further dining area and kitchen to the rear which opens out into a sizeable, south facing garden featuring an original World War II bomb shelter. The first floor consists of a very special front room spanning the full width of the house with two further wellproportioned bedrooms to the rear and a separate bathroom/wc. Three further double bedrooms can be found on the top floor, while the property is blessed with a wealth of original features throughout.

Ronalds Road is set at the entrance to the green space of Highbury Fields with its cacophony of sporting activities and play spaces, not to mention freightliners farm as well as Islington Central Library on your doorstep. Situated a short walk away is the prestigious Highbury Barn which offers a number of renowned local amenities; including Godfrey's Butchers, Bourne's Fishmongers, La Fromagerie, and Highbury Vintners; not forgetting the ever popular Provisions, Le Péché Mignon as well as the brand new Harvest and everything that upper street has to offer.