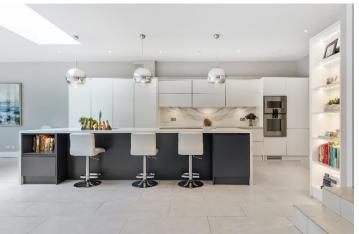

The property boasts excellent entertainment space and flexible family accommodation arranged over three floors. Great consideration has been given to the ambiance of the property with subtly concealed lighting, calm harmonious decoration and soft contemporary features, as well as an abundance of storage throughout. The ground floor offers a generous principal reception room with a bespoke log burner, a well-planned kitchen/dining room leading to a secondary reception room complemented with a well-planned utility room and study. Of particular note is the exceptional kitchen/dining room at the rear, with high end bespoke joinery, top of the range appliances and boasting a superb central island complete with champagne trough, feature fireplace and underfloor heating. The floor to ceiling doors lead out onto the private well-kept landscaped garden, making a bright and airy space, perfect for entertaining. The ground floor further benefits from a cloakroom and separate WC.