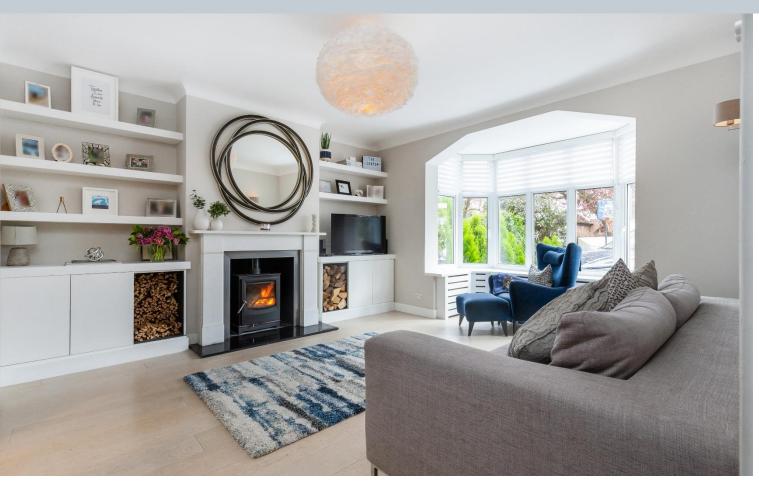

The property boasts excellent entertainment space and flexible family accommodation arranged over three floors. Great consideration has been given to the ambiance of the property with subtly concealed lighting, calm harmonious decoration and soft contemporary features, as well as an abundance of storage throughout. The ground floor offers a generous principal reception room with a bespoke log burner, a well-planned kitchen/dining room leading to a secondary reception room complemented with a well-planned utility room and study. Of particular note is the exceptional kitchen/dining room at the rear, with high end bespoke joinery, top of the range appliances and boasting a superb central island complete with champagne trough, feature fireplace and underfloor heating. The floor to ceiling doors lead out onto the private well-kept landscaped garden, making a bright and airy space, perfect for entertaining. The ground floor further benefits from a cloakroom and separate WC.