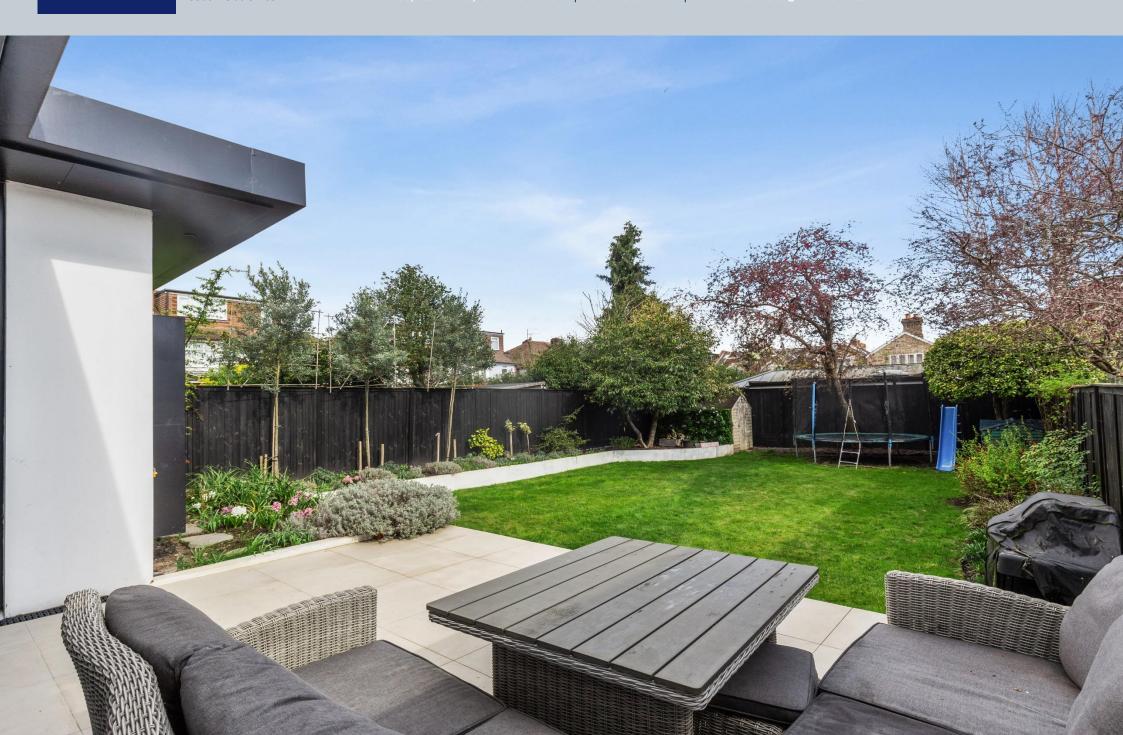

The property boasts excellent entertainment space and flexible family accommodation arranged over three floors. Great consideration has been given to the ambiance of the property with subtly concealed lighting, calm harmonious decoration and soft contemporary features, as well as an abundance of storage throughout. The ground floor offers a generous principal reception room with a bespoke log burner, a well-planned kitchen/dining room leading to a secondary reception room complemented with a well-planned utility room and study. Of particular note is the exceptional kitchen/dining room at the rear, with high end bespoke joinery, top of the range appliances and boasting a superb central island complete with champagne trough, feature fireplace and underfloor heating. The floor to ceiling doors lead out onto the private well-kept landscaped garden, making a bright and airy space, perfect for entertaining. The ground floor further benefits from a cloakroom and separate WC.

#### **Features**

Reception Hall, Kitchen/Dining Room, Two Reception Rooms, Study, Utility Room, Cloakroom, Separate WC, Five Double Bedrooms, Three Bathrooms (Two Being Ensuite), Walk In Wardrobe, Underfloor Heating, Eaves Storage, Rear 62 ft. Garden, Front 42 ft. Garden With Off-Street Parking Freehold