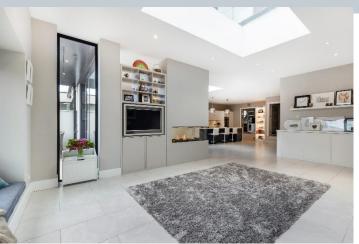

The property boasts excellent entertainment space and flexible family accommodation arranged over three floors. Great consideration has been given to the ambiance of the property with subtly concealed lighting, calm harmonious decoration and soft contemporary features, as well as an abundance of storage throughout. The ground floor offers a generous principal reception room with a bespoke log burner, a well-planned kitchen/dining room leading to a secondary reception room complemented with a well-planned utility room and study. Of particular note is the exceptional kitchen/dining room at the rear, with high end bespoke joinery, top of the range appliances and boasting a superb central island complete with champagne trough, feature fireplace and underfloor heating. The floor to ceiling doors lead out onto the private well-kept landscaped garden, making a bright and airy space, perfect for entertaining. The ground floor further benefits from a cloakroom and separate WC.