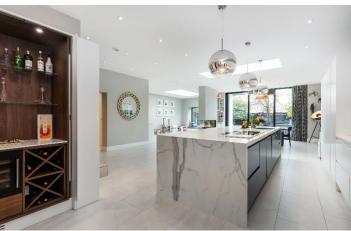

The property boasts excellent entertainment space and flexible family accommodation arranged over three floors. Great consideration has been given to the ambiance of the property with subtly concealed lighting, calm harmonious decoration and soft contemporary features, as well as an abundance of storage throughout. The ground floor offers a generous principal reception room with a bespoke log burner, a well-planned kitchen/dining room leading to a secondary reception room complemented with a well-planned utility room and study. Of particular note is the exceptional kitchen/dining room at the rear, with high end bespoke joinery, top of the range appliances and boasting a superb central island complete with champagne trough, feature fireplace and underfloor heating. The floor to ceiling doors lead out onto the private well-kept landscaped garden, making a bright and airy space, perfect for entertaining. The ground floor further benefits from a cloakroom and separate WC.