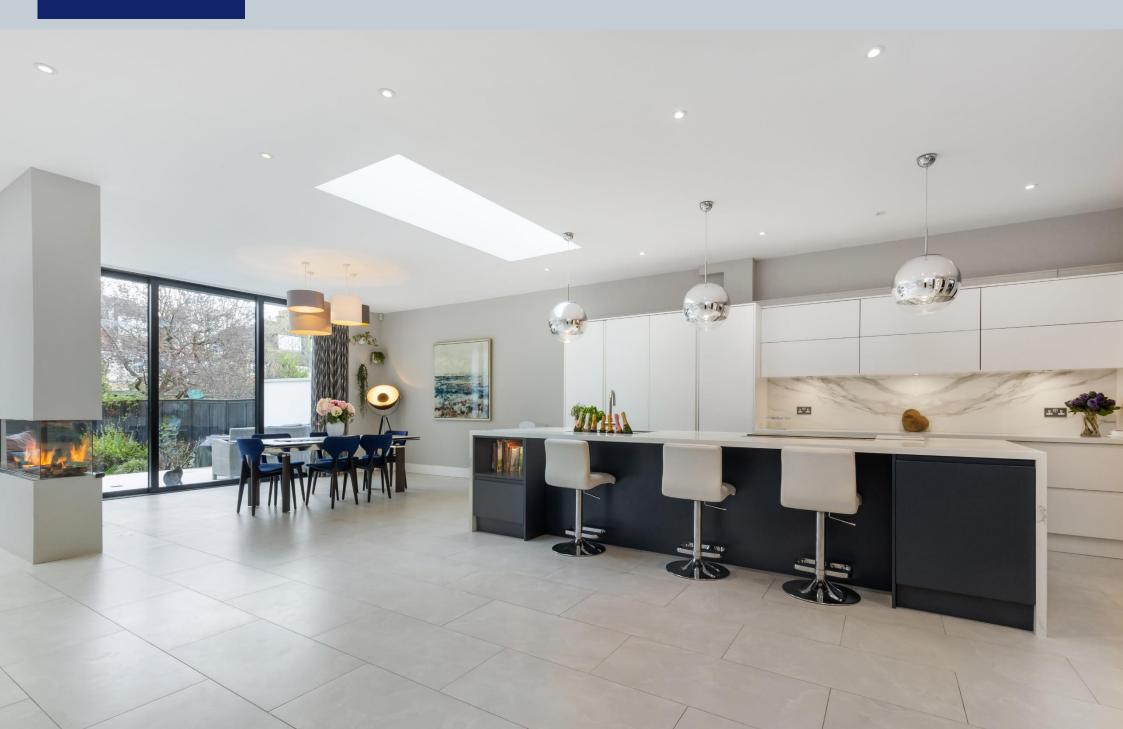

The property boasts excellent entertainment space and flexible family accommodation arranged over three floors. Great consideration has been given to the ambiance of the property with subtly concealed lighting, calm harmonious decoration and soft contemporary features, as well as an abundance of storage throughout. The ground floor offers a generous principal reception room with a bespoke log burner, a well-planned kitchen/dining room leading to a secondary reception room complemented with a well-planned utility room and study. Of particular note is the exceptional kitchen/dining room at the rear, with high end bespoke joinery, top of the range appliances and boasting a superb central island complete with champagne trough, feature fireplace and underfloor heating. The floor to ceiling doors lead out onto the private well-kept landscaped garden, making a bright and airy space, perfect for entertaining. The ground floor further benefits from a cloakroom and separate WC.