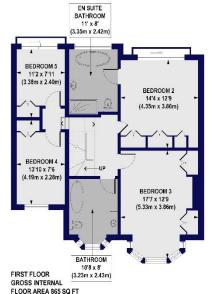

Internal area

Total 3181 sq ft/ 295 sq m

### Sispara Gardens, SW18

Approx. Gross Internal Floor Area 3181 sq. ft / 295.52 sq. m (Including Restricted Height Area & Eaves) Approx. Gross Internal Floor Area 2834 sq. ft / 263.26 sq. m (Excluding Restricted Height Area & Eaves)

All measurements of walls, doors, windows, fittings and appliances, including their size and location, are shown as standard sizes and do not constitute any warranty or representation by the seller, their agent or CP Creative. Any intending purchaser must satisfy himself by inspection or otherwise as to the correctness of the information contained in these plans. This plan is for illustrative purposes only and should be used as such by any prospective purchasers.