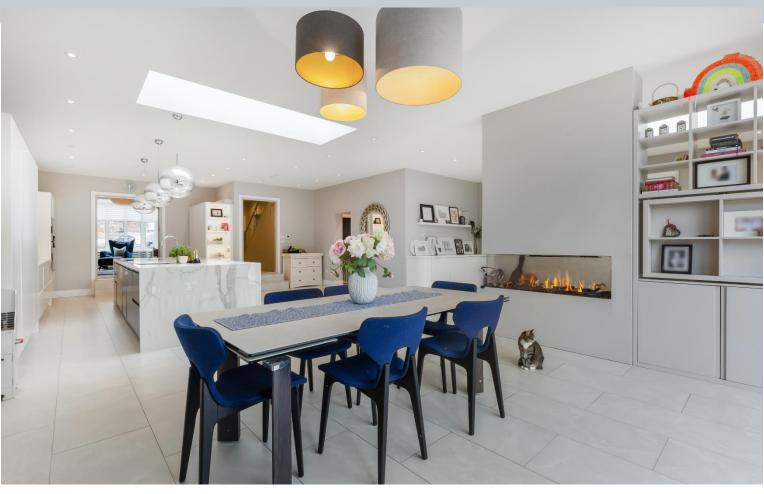

The property boasts excellent entertainment space and flexible family accommodation arranged over three floors. Great consideration has been given to the ambiance of the property with subtly concealed lighting, calm harmonious decoration and soft contemporary features, as well as an abundance of storage throughout. The ground floor offers a generous principal reception room with a bespoke log burner, a well-planned kitchen/dining room leading to a secondary reception room complemented with a well-planned utility room and study. Of particular note is the exceptional kitchen/dining room at the rear, with high end bespoke joinery, top of the range appliances and boasting a superb central island complete with champagne trough, feature fireplace and underfloor heating. The floor to ceiling doors lead out onto the private well-kept landscaped garden, making a bright and airy space, perfect for entertaining. The ground floor further benefits from a cloakroom and separate WC.