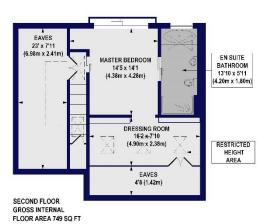

Internal area

Total 3181 sq ft/ 295 sq m

### Sispara Gardens, SW18

Approx. Gross Internal Floor Area 3181 sq. ft / 295.52 sq. m (Including Restricted Height Area & Eaves) Approx. Gross Internal Floor Area 2834 sq. ft / 263.26 sq. m (Excluding Restricted Height Area & Eaves)

All measurements of walls, doors, windows, fittings and appliances, including their size and location, are shown as standard sizes and do not constitute any warranty or representation by the seller, their agent or CP Creative. Any intending purchaser must satisfy himself by inspection or otherwise as to the correctness of the information contained in these plans. This plan is for illustrative purposes only and should be used as such by any prospective purchasers.