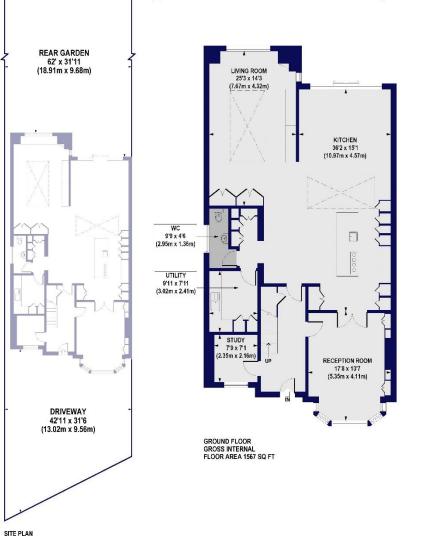

Internal area

Total 3181 sq ft/ 295 sq m

### Sispara Gardens, SW18

Approx. Gross Internal Floor Area 3181 sq. ft / 295.52 sq. m (Including Restricted Height Area & Eaves) Approx. Gross Internal Floor Area 2834 sq. ft / 263.26 sq. m (Excluding Restricted Height Area & Eaves)

All measurements of walls, doors, windows, fittings and appliances, including their size and location, are shown as standard sizes and do not constitute any warranty or representation by the seller, their agent or CP Creative. Any intending purchaser must satisfy himself by inspection or otherwise as to the correctness of the information contained in these plans. This plan is for illustrative purposes only and should be used as such by any prospective purchasers.