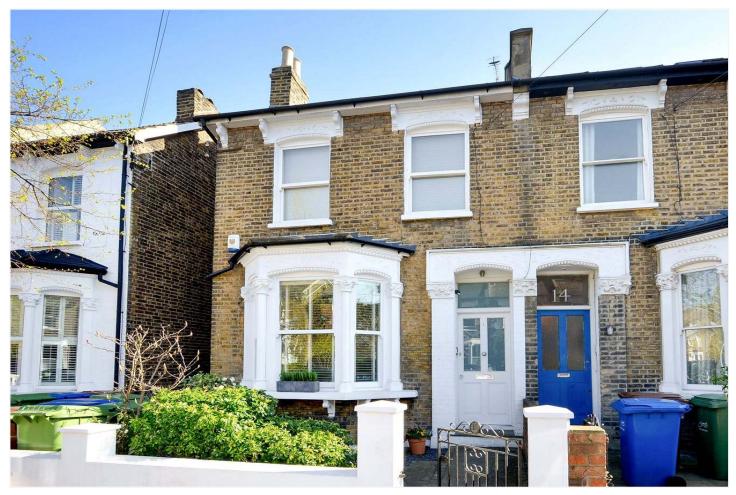

ONDINE ROAD, PECKHAM RYE, SE15 **£459,950 LEASEHOLD** 

## A STUNNING TOP FLOOR ONE BEDROOM, VICTORIAN FLAT WITH ACCESS TO A PRIVATE SOUTH FACING ROOF TERRACE.

Dulwich | 020 8299 2722 | dulwich@winkworth.co.uk

Winkworth

## **DESCRIPTION:**

This beautifully presented top floor one bedroom, Victorian conversion flat is situated in a central Peckham Rye location. The property comprises of a bright spacious open plan kitchen-living, good double bedroom with built-in wardrobe, super modern bathroom and access out to a private South facing roof terrace to rear. The property is extremely well located just off Bellenden Road and close to Lordship Lane, with easy access to both East Dulwich and Peckham Rye stations with links onto the East London tube line. There are also huge number of local bars, restaurants and shops on your doorstep. This is a stunning flat in a wonderful location.