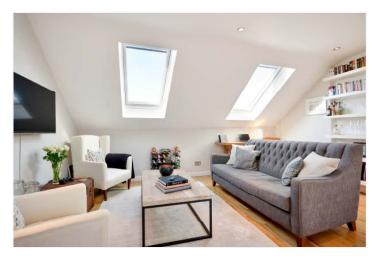

## **DESCRIPTION:**

This beautifully presented top floor one bedroom, Victorian conversion flat is situated in a central Peckham Rye location. The property comprises of a bright spacious open plan kitchen-living, good double bedroom with built-in wardrobe, super modern bathroom and access out to a private South facing roof terrace to rear. The property is extremely well located just off Bellenden Road and close to Lordship Lane, with easy access to both East Dulwich and Peckham Rye stations with links onto the East London tube line. There are also huge number of local bars, restaurants and shops on your doorstep. This is a stunning flat in a wonderful location.

## **AT A GLANCE**

- One Double Bedroom
- Victorian Flat
- Open Plan Modern Kitchen-Reception
- Modern Bathroom
- Modern Shower Room
- Private South Facing Roof Terrace
- Leasehold
- Top Floor

This floorplan is for illustration purposes only and is not to scale. The position and size of doors, windows, appliances and other features are approximate.