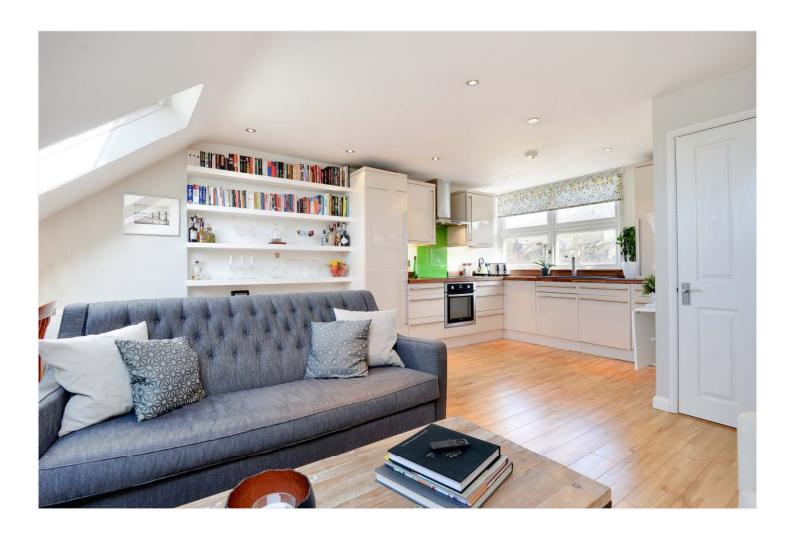

## **DESCRIPTION:**

This beautifully presented top floor one bedroom, Victorian conversion flat is situated in a central Peckham Rye location. The property comprises of a bright spacious open plan kitchen-living, good double bedroom with built-in wardrobe, super modern bathroom and access out to a private South facing roof terrace to rear. The property is extremely well located just off Bellenden Road and close to Lordship Lane, with easy access to both East Dulwich and Peckham Rye stations with links onto the East London tube line. There are also huge number of local bars, restaurants and shops on your doorstep. This is a stunning flat in a wonderful location.

## **AT A GLANCE**

- One Double Bedroom
- Victorian Flat
- Open Plan Modern Kitchen-Reception
- Modern Bathroom
- Modern Shower Room
- Private South Facing Roof Terrace
- Leasehold
- Top Floor

This floorplan is for illustration purposes only and is not to scale. The position and size of doors, windows, appliances and other features are approximate.