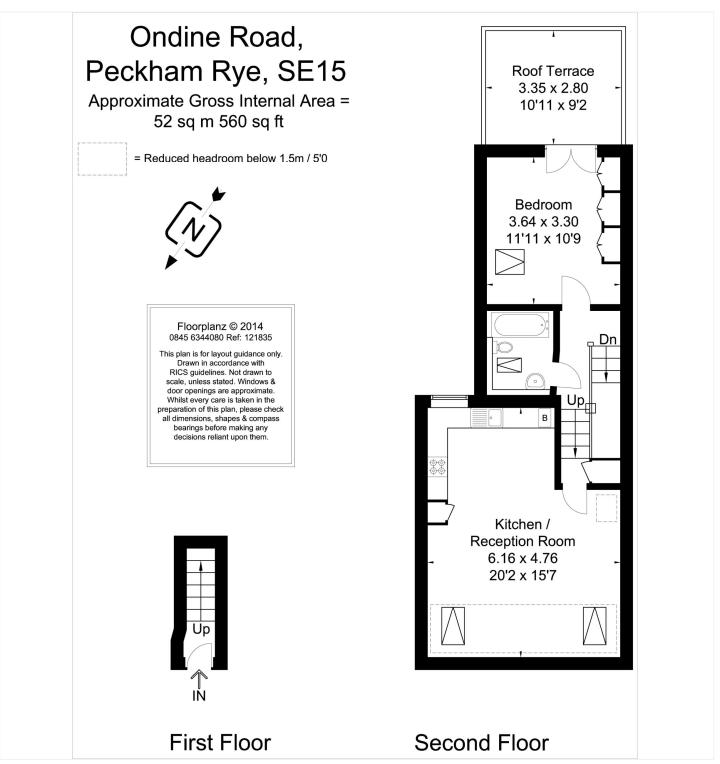

## **AT A GLANCE**

- One Double Bedroom
- Victorian Flat
- Open Plan Modern Kitchen-Reception
- Modern Bathroom
- Modern Shower Room
- Private South Facing Roof Terrace
- Leasehold
- Top Floor

This floorplan is for illustration purposes only and is not to scale. The position and size of doors, windows, appliances and other features are approximate.