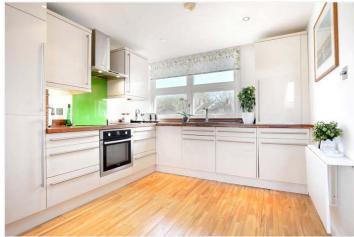

## **DESCRIPTION:**

This beautifully presented top floor one bedroom, Victorian conversion flat is situated in a central Peckham Rye location. The property comprises of a bright spacious open plan kitchen-living, good double bedroom with built-in wardrobe, super modern bathroom and access out to a private South facing roof terrace to rear. The property is extremely well located just off Bellenden Road and close to Lordship Lane, with easy access to both East Dulwich and Peckham Rye stations with links onto the East London tube line. There are also huge number of local bars, restaurants and shops on your doorstep. This is a stunning flat in a wonderful location.

## **AT A GLANCE**

- One Double Bedroom
- Victorian Flat
- Open Plan Modern Kitchen-Reception
- Modern Bathroom
- Modern Shower Room
- Private South Facing Roof Terrace
- Leasehold
- Top Floor

This floorplan is for illustration purposes only and is not to scale. The position and size of doors, windows, appliances and other features are approximate.