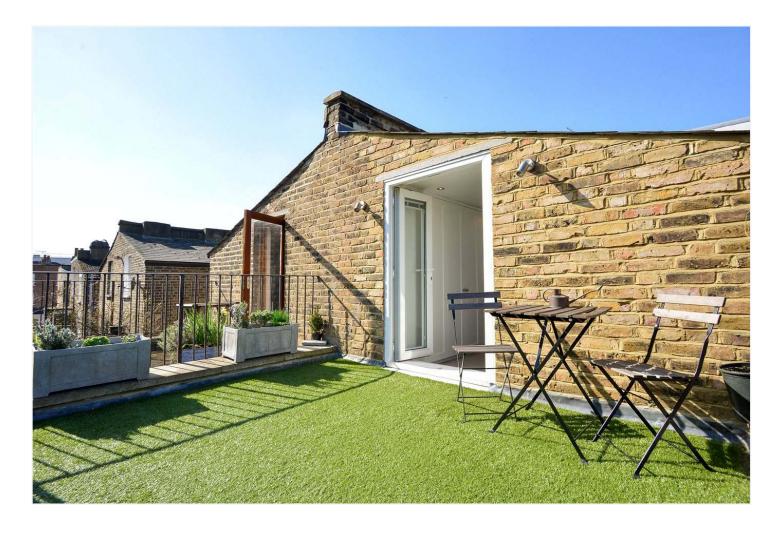

## A STUNNING TOP FLOOR ONE BEDROOM, VICTORIAN FLAT WITH ACCESS TO A PRIVATE SOUTH FACING ROOF TERRACE.

Dulwich | 020 8299 2722 | dulwich@winkworth.co.uk

Winkworth

## **DESCRIPTION:**

This beautifully presented top floor one bedroom, Victorian conversion flat is situated in a central Peckham Rye location. The property comprises of a bright spacious open plan kitchen-living, good double bedroom with built-in wardrobe, super modern bathroom and access out to a private South facing roof terrace to rear. The property is extremely well located just off Bellenden Road and close to Lordship Lane, with easy access to both East Dulwich and Peckham Rye stations with links onto the East London tube line. There are also huge number of local bars, restaurants and shops on your doorstep. This is a stunning flat in a wonderful location.

## **AT A GLANCE**

- One Double Bedroom
- Victorian Flat
- Open Plan Modern Kitchen-Reception
- Modern Bathroom
- Modern Shower Room
- Private South Facing Roof Terrace
- Leasehold
- Top Floor

This floorplan is for illustration purposes only and is not to scale. The position and size of doors, windows, appliances and other features are approximate.