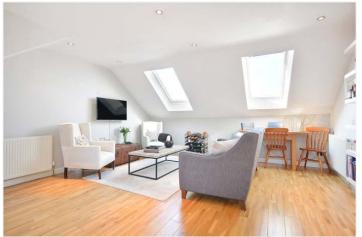

## **DESCRIPTION:**

This beautifully presented top floor one bedroom, Victorian conversion flat is situated in a central Peckham Rye location. The property comprises of a bright spacious open plan kitchen-living, good double bedroom with built-in wardrobe, super modern bathroom and access out to a private South facing roof terrace to rear. The property is extremely well located just off Bellenden Road and close to Lordship Lane, with easy access to both East Dulwich and Peckham Rye stations with links onto the East London tube line. There are also huge number of local bars, restaurants and shops on your doorstep. This is a stunning flat in a wonderful location.

## **AT A GLANCE**

- One Double Bedroom
- Victorian Flat
- Open Plan Modern Kitchen-Reception
- Modern Bathroom
- Modern Shower Room
- Private South Facing Roof Terrace
- Leasehold
- Top Floor

This floorplan is for illustration purposes only and is not to scale. The position and size of doors, windows, appliances and other features are approximate.