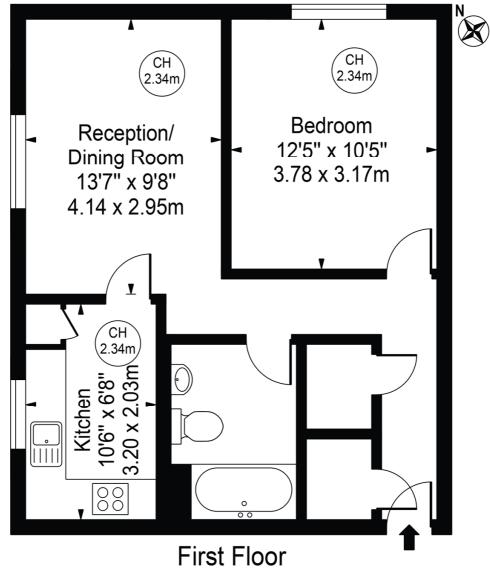

## Oliver House Approx. Gross Internal Area 513 Sq Ft - 47.66 Sq M

For Illustration Purposes Only - Not To Scale

This floor plan should be used as a general outline for guidance only and does not constitute in whole or in part an offer or contract.

Any intending purchaser or lessee should satisfy themselves by inspection, searches, enquiries and full survey as to the correctness of each statement. Any areas, measurements or distances quoted are approximate and should not be used to value a property or be the basis of any sale or let.

Copyright Morriarti Photography & Design LTD

This floorplan is for illustration purposes only and is not to scale. The position and size of doors, windows, appliances and other features are approximate.