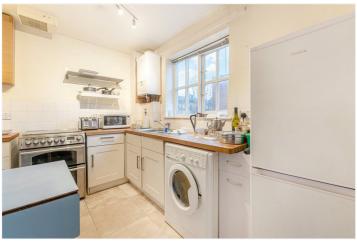

## **DESCRIPTION:**

Step into this beautifully proportioned one-bedroom first-floor flat, perfectly poised in the heart of vibrant W11. This stylish home boasts a generous living room filled with natural light, a separate shaker-style kitchen with ample storage, a spacious double bedroom, and a sleek, well-appointed bathroom. Contemporary wooden flooring flows throughout the main living areas, adding warmth and character, while the bedroom is comfortably carpeted for a cozy retreat.