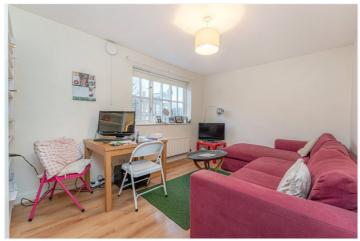

## **DESCRIPTION:**

Step into this beautifully proportioned one-bedroom first-floor flat, perfectly poised in the heart of vibrant W11. This stylish home boasts a generous living room filled with natural light, a separate shaker-style kitchen with ample storage, a spacious double bedroom, and a sleek, well-appointed bathroom. Contemporary wooden flooring flows throughout the main living areas, adding warmth and character, while the bedroom is comfortably carpeted for a cozy retreat.

## **AT A GLANCE**

- Spacious one-bedroom flat
- Bright, modern interior
- Separate shaker-style kitchen
- Wooden floors throughout
- Prime W11 location
- Near Portobello & Westfield
- Excellent transport links
- EPC Rating C