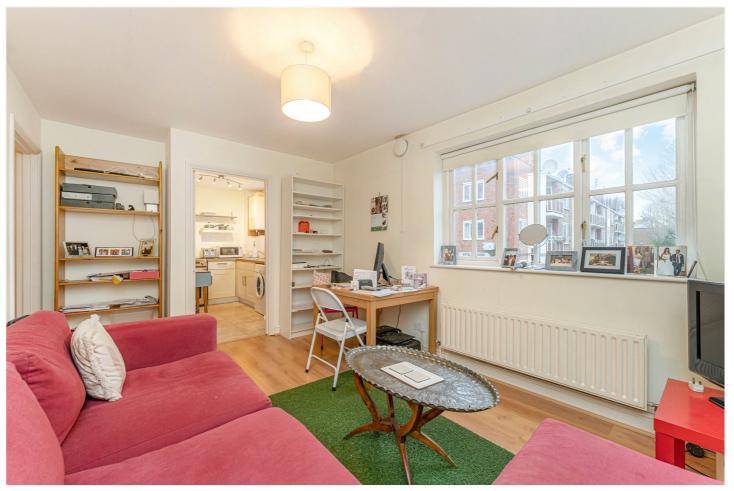

## **DESCRIPTION:**

Step into this beautifully proportioned one-bedroom first-floor flat, perfectly poised in the heart of vibrant W11. This stylish home boasts a generous living room filled with natural light, a separate shaker-style kitchen with ample storage, a spacious double bedroom, and a sleek, well-appointed bathroom. Contemporary wooden flooring flows throughout the main living areas, adding warmth and character, while the bedroom is comfortably carpeted for a cozy retreat.

## **AT A GLANCE**

- Spacious one-bedroom flat
- Bright, modern interior
- Separate shaker-style kitchen
- Wooden floors throughout
- Prime W11 location
- Near Portobello & Westfield
- Excellent transport links
- EPC Rating C