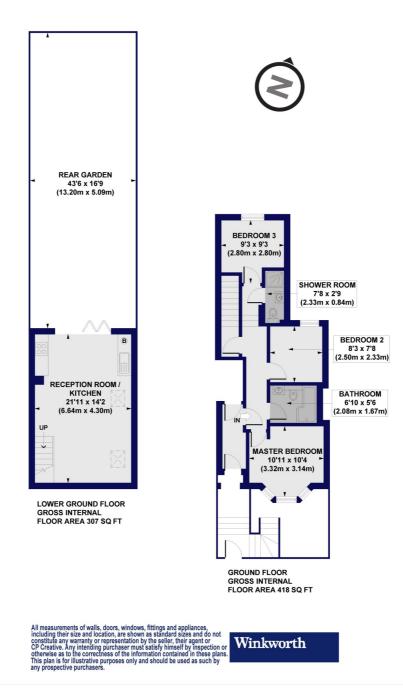

## Blurton road, E5 Approx. Gross Internal Floor Area 726 sq. ft / 67.41 sq. m

This floorplan is for illustration purposes only and is not to scale. The position and size of doors, windows, appliances and other features are approximate.