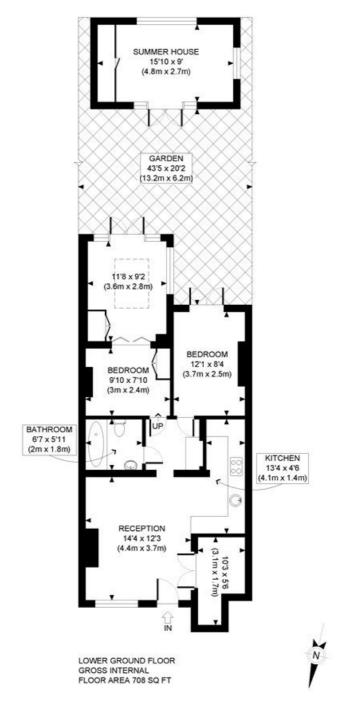

# Goldhawk Road, W12

£685,000 Share of Freehold

A fabulous two double bedroom flat with stunning garden and summer house, in a converted Victorian house.

Reception Room | Kitchen | 2 Bedrooms | Bathroom | Garden | Summer House | 851 Sq Ft / 79 Sq M | Council Tax Band D | EPC Rating Band C

# **DESCRIPTION**

The flat offers well proportioned accommodation comprising reception room with fireplace, kitchen, bathroom and two double bedrooms. The flat further benefits from a large private garden with summer house, ideal for use as a home office.

## LOCAL AUTHORITY Hammersmith & Fulham

**TENURE** 

Share of Freehold.

PRICE: £685,000 Share of Freehold

APPROX. GROSS INTERNAL FLOOR AREA WITH SUMMER HOUSE: 851 SQ FT/ 79 SQM APPROX. GROSS INTERNAL FLOOR AREA WITHOUT SUMMER HOUSE: 708 SQ FT/ 66 SQM

### Winkworth

This plan is for illustrative purposes only and should be used as such by any prospective client.

Whilst every attempt has been made to ensure the accuracy of the Floor Plan contained here, measurements of the doors, windows, rooms and any other items are approximate and no responsibility is taken for any errors, omissions, or misstatement.