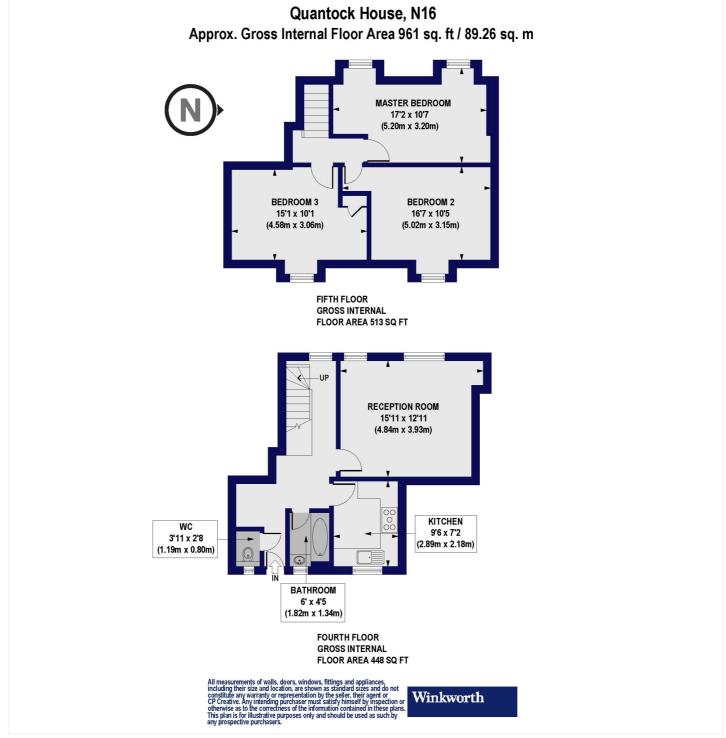

#### **DESCRIPTION:**

At just under 1000 sq. ft., this bright and spacious three bedroom maisonette is spread over the fourth & fifth floor of a well-maintained block. Boasting generous proportions and a good finish throughout, this ideal home is also perfectly positioned for quick trips into the city and walking distance from vibrant Stoke Newington Church Street and High Street.

A brilliant first-time buy or investment, this quiet purpose built maisonette comprises; a west facing principle bedroom, a further large double bedroom and a third smaller double room also perfect as a guest room, study or nursery.

On the fourth floor there is an additional WC and also a useful utility room with enough space to easily convert into a second bathroom. The hub of the home is the large reception area with tons of natural light pouring through and a separate kitchen which in many similar flats in the block has been made into a vast open plan kitchen and living space. Additional benefits include; secure key-fob entry system, residents off street parking (with permit) and a chain free sale.

# Winkworth

See things differently

This floorplan is for illustration purposes only and is not to scale. The position and size of doors, windows, appliances and other features are approximate.

Hackney | 020 8986 4216 | hackney@winkworth.co.uk