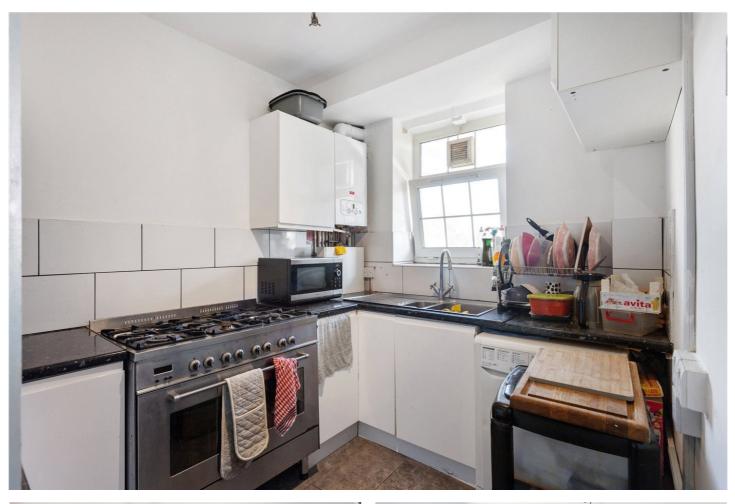

On the fourth floor there is an additional WC and also a useful utility room with enough space to easily convert into a second bathroom. The hub of the home is the large reception area with tons of natural light pouring through and a separate kitchen which in many similar flats in the block has been made into a vast open plan kitchen and living space. Additional benefits include; secure key-fob entry system, residents off street parking (with permit) and a chain free sale.