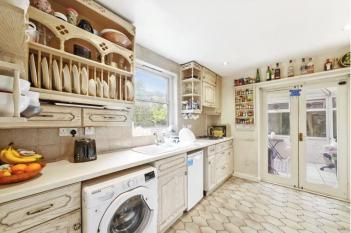

## **DESCRIPTION:**

We are delighted to exclusively present this well-proportioned four bedroom semi-detached family home situated in the soughtafter Poet's Corner which is offered to the market with no onward chain. The house provides approximately 1,633 sq ft of internal accommodation and comprises four bedrooms, two bathrooms, reception and dining areas, separate kitchen and a guest cloakroom. It further benefits from high ceilings, period features, cellar and a conservatory which leads out to a secluded Westfacing rear garden.