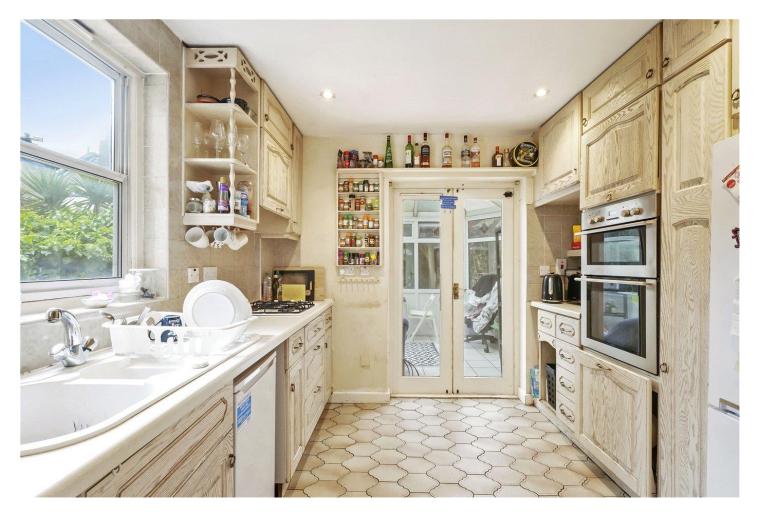

## **DESCRIPTION:**

We are delighted to exclusively present this well-proportioned four bedroom semi-detached family home situated in the soughtafter Poet's Corner which is offered to the market with no onward chain. The house provides approximately 1,633 sq ft of internal accommodation and comprises four bedrooms, two bathrooms, reception and dining areas, separate kitchen and a guest cloakroom. It further benefits from high ceilings, period features, cellar and a conservatory which leads out to a secluded Westfacing rear garden.