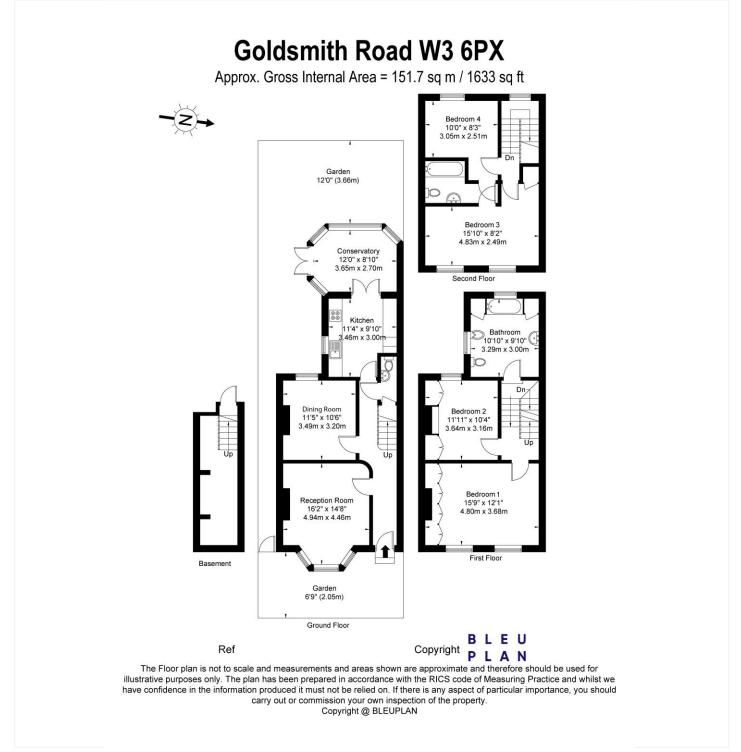

## **DESCRIPTION:**

We are delighted to exclusively present this well-proportioned four bedroom semi-detached family home situated in the soughtafter Poet's Corner which is offered to the market with no onward chain. The house provides approximately 1,633 sq ft of internal accommodation and comprises four bedrooms, two bathrooms, reception and dining areas, separate kitchen and a guest cloakroom. It further benefits from high ceilings, period features, cellar and a conservatory which leads out to a secluded Westfacing rear garden.

for every step...

This floorplan is for illustration purposes only and is not to scale. The position and size of doors, windows, appliances and other features are approximate.

Ealing & Acton | 0208 896 0123 | ealing@winkworth.co.uk