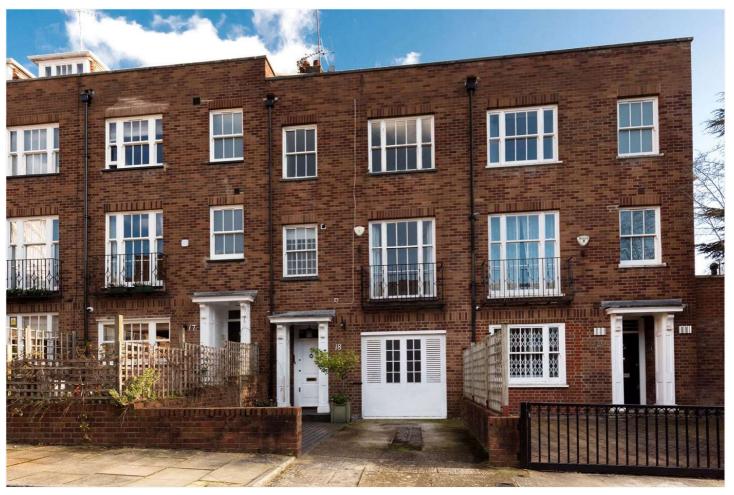

## NASEBY CLOSE, LONDON, NW6 OFFERS OVER **£1,500,000** FREEHOLD

A three storey family townhouse (1836 sq ft/ 170 sq m) located in this private cul-de-sac adjacent to Fairfax Road. The house is in need of updating and benefits from 4/5 bedrooms, 2/3 reception rooms, a private rear garden and off street parking for one car.

The house also benefits from a large loft space that can (with the relevant permissions) be converted into a useable room. Naseby Close is situated within 0.2m of the retail and transport facilities of Fairfax Road, Finchley Road and Swiss Cottage. The open spaces of Primrose Hill and Regents Park are approx 1 mile away.