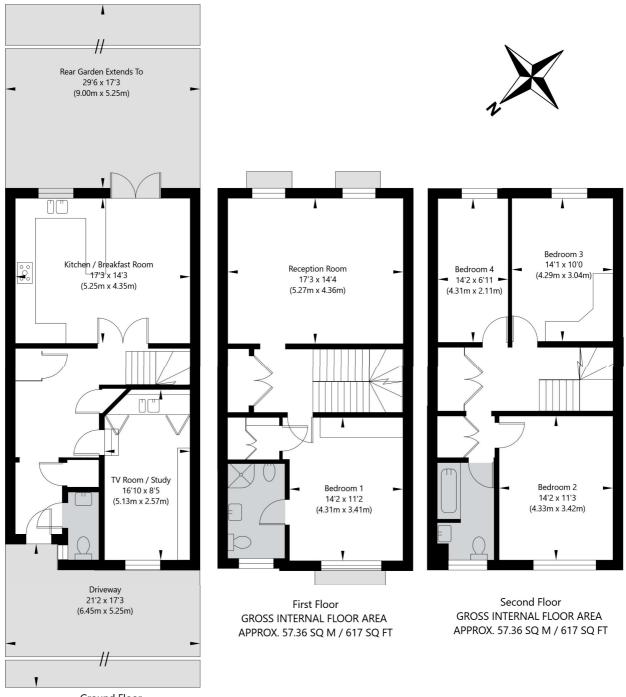

## NASEBY CLOSE, LONDON, NW6 OFFERS OVER **£1,500,000** FREEHOLD

A three storey family townhouse (1836 sq ft/ 170 sq m) located in this private cul-de-sac adjacent to Fairfax Road. The house is in need of updating and benefits from 4/5 bedrooms, 2/3 reception rooms, a private rear garden and off street parking for one car.

## Naseby Close, London NW6 4EY

Ground Floor GROSS INTERNAL FLOOR AREA APPROX. 55.93 SQ M / 602 SQ FT

APPROXIMATE GROSS INTERNAL FLOOR AREA 170.65 SQ M / 1836 SQ FT
THIS FLOOR PLAN IS FOR ILLUSTRATIVE PURPOSES ONLY AND
SHOULD BE USED FOR THIS PURPOSE BY PROSPECTIVE APPLICANTS AS ITS NOT TO SCALE.