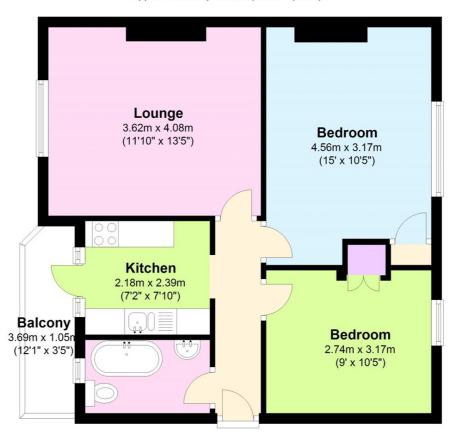

## **Second Floor**

Approx. 51.7 sq. metres (556.0 sq. feet)

Total area: approx. 51.7 sq. metres (556.0 sq. feet)

This floorplan is for illustration purposes only and is not to scale. The position and size of doors, windows, appliances and other features are approximate.