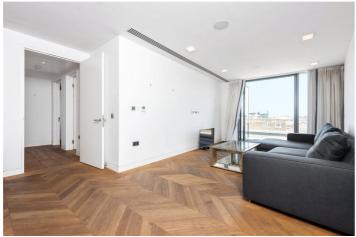

## **DESCRIPTION:**

Set on the sixth floor of Cordy House in the heart of Shoreditch is this remarkable two-bedroom apartment.

The property has been designed to an exceptionally high standard, offering luxurious, yet simple open plan living. There are luxury Porcelanosa kitchens with full height units and island peninsula with Caesar stone composite work surfaces and Siemens appliances & Miele wine coolers. The bathrooms have Villeroy & Bosch sanitary ware & the main living area offers custom made herringbone oak floorboards. There is Hamilton lighting control with scene settings to the main living area & Sonos wireless sound system throughout with integrated Siemens ceiling speakers. The apartments have thermostatically controlled under floor heating and air conditioning systems in both the main living area and bedrooms. The property further benefits a balcony running the length of the flat accessed from both bedrooms and living room.