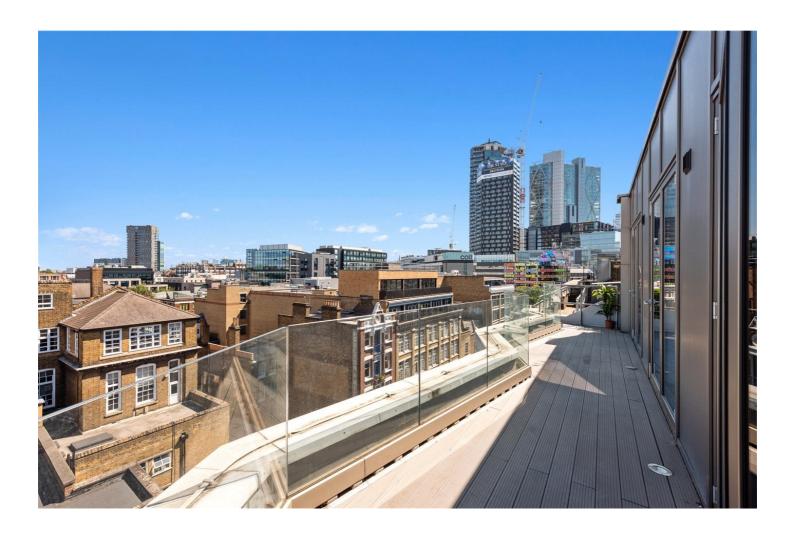

## **DESCRIPTION:**

Set on the sixth floor of Cordy House in the heart of Shoreditch is this remarkable two-bedroom apartment.

The property has been designed to an exceptionally high standard, offering luxurious, yet simple open plan living. There are luxury Porcelanosa kitchens with full height units and island peninsula with Caesar stone composite work surfaces and Siemens appliances & Miele wine coolers. The bathrooms have Villeroy & Bosch sanitary ware & the main living area offers custom made herringbone oak floorboards. There is Hamilton lighting control with scene settings to the main living area & Sonos wireless sound system throughout with integrated Siemens ceiling speakers. The apartments have thermostatically controlled under floor heating and air conditioning systems in both the main living area and bedrooms. The property further benefits a balcony running the length of the flat accessed from both bedrooms and living room.

Curtain Road is located in the heart of trendy Shoreditch with its array of fashion boutiques, restaurants, cafes and bars. The markets of Columbia Road and Spitalfields are nearby, whilst Hoxton Square is only minutes away. A number of stations service the property including Liverpool Street (Hammersmith & City, Circle, District and Central lines, British Rail), Shoreditch High Street (East London Line) and Old Street (Northern Line & National Rail). An ideal purchase for those looking for swift access to the City whilst enjoying the vibrancy the area has to offer.