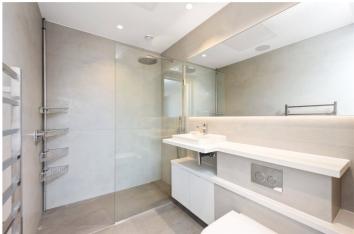

## **DESCRIPTION:**

Set on the sixth floor of Cordy House in the heart of Shoreditch is this remarkable two-bedroom apartment.

The property has been designed to an exceptionally high standard, offering luxurious, yet simple open plan living. There are luxury Porcelanosa kitchens with full height units and island peninsula with Caesar stone composite work surfaces and Siemens appliances & Miele wine coolers. The bathrooms have Villeroy & Bosch sanitary ware & the main living area offers custom made herringbone oak floorboards. There is Hamilton lighting control with scene settings to the main living area & Sonos wireless sound system throughout with integrated Siemens ceiling speakers. The apartments have thermostatically controlled under floor heating and air conditioning systems in both the main living area and bedrooms. The property further benefits a balcony running the length of the flat accessed from both bedrooms and living room.