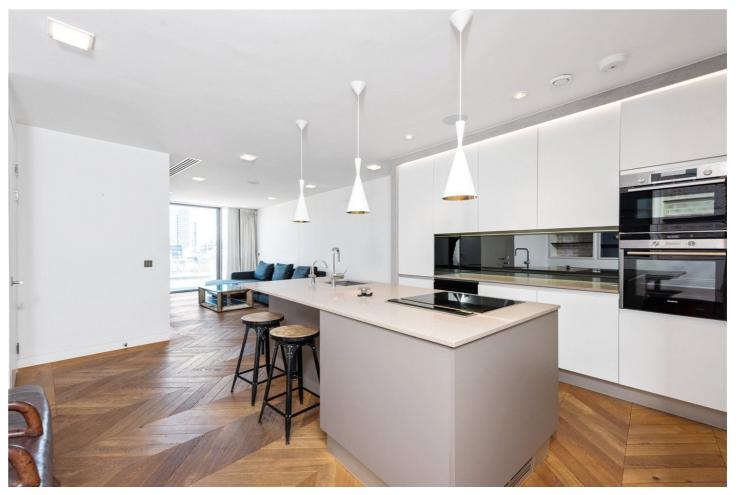

## **DESCRIPTION:**

Set on the sixth floor of Cordy House in the heart of Shoreditch is this remarkable two-bedroom apartment.

The property has been designed to an exceptionally high standard, offering luxurious, yet simple open plan living. There are luxury Porcelanosa kitchens with full height units and island peninsula with Caesar stone composite work surfaces and Siemens appliances & Miele wine coolers. The bathrooms have Villeroy & Bosch sanitary ware & the main living area offers custom made herringbone oak floorboards. There is Hamilton lighting control with scene settings to the main living area & Sonos wireless sound system throughout with integrated Siemens ceiling speakers. The apartments have thermostatically controlled under floor heating and air conditioning systems in both the main living area and bedrooms. The property further benefits a balcony running the length of the flat accessed from both bedrooms and living room.