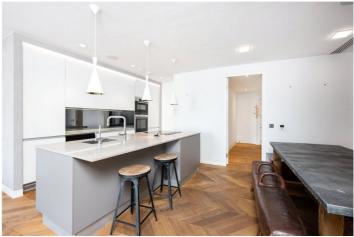

## **DESCRIPTION:**

Set on the sixth floor of Cordy House in the heart of Shoreditch is this remarkable two-bedroom apartment.

The property has been designed to an exceptionally high standard, offering luxurious, yet simple open plan living. There are luxury Porcelanosa kitchens with full height units and island peninsula with Caesar stone composite work surfaces and Siemens appliances & Miele wine coolers. The bathrooms have Villeroy & Bosch sanitary ware & the main living area offers custom made herringbone oak floorboards. There is Hamilton lighting control with scene settings to the main living area & Sonos wireless sound system throughout with integrated Siemens ceiling speakers. The apartments have thermostatically controlled under floor heating and air conditioning systems in both the main living area and bedrooms. The property further benefits a balcony running the length of the flat accessed from both bedrooms and living room.