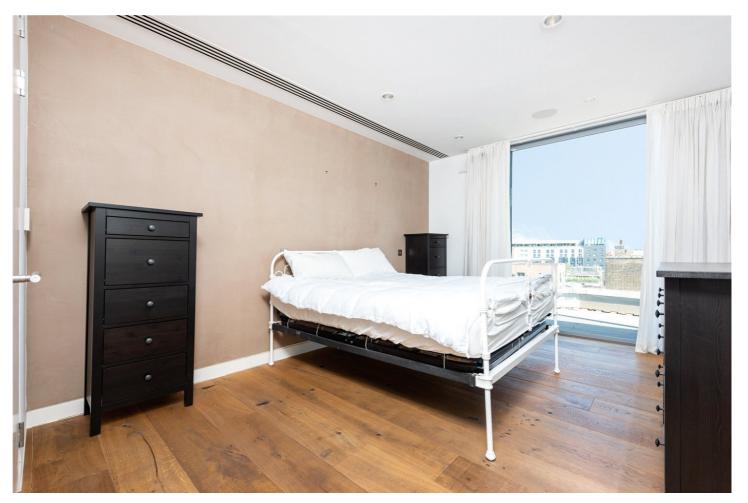

## **DESCRIPTION:**

Set on the sixth floor of Cordy House in the heart of Shoreditch is this remarkable two-bedroom apartment.

The property has been designed to an exceptionally high standard, offering luxurious, yet simple open plan living. There are luxury Porcelanosa kitchens with full height units and island peninsula with Caesar stone composite work surfaces and Siemens appliances & Miele wine coolers. The bathrooms have Villeroy & Bosch sanitary ware & the main living area offers custom made herringbone oak floorboards. There is Hamilton lighting control with scene settings to the main living area & Sonos wireless sound system throughout with integrated Siemens ceiling speakers. The apartments have thermostatically controlled under floor heating and air conditioning systems in both the main living area and bedrooms. The property further benefits a balcony running the length of the flat accessed from both bedrooms and living room.