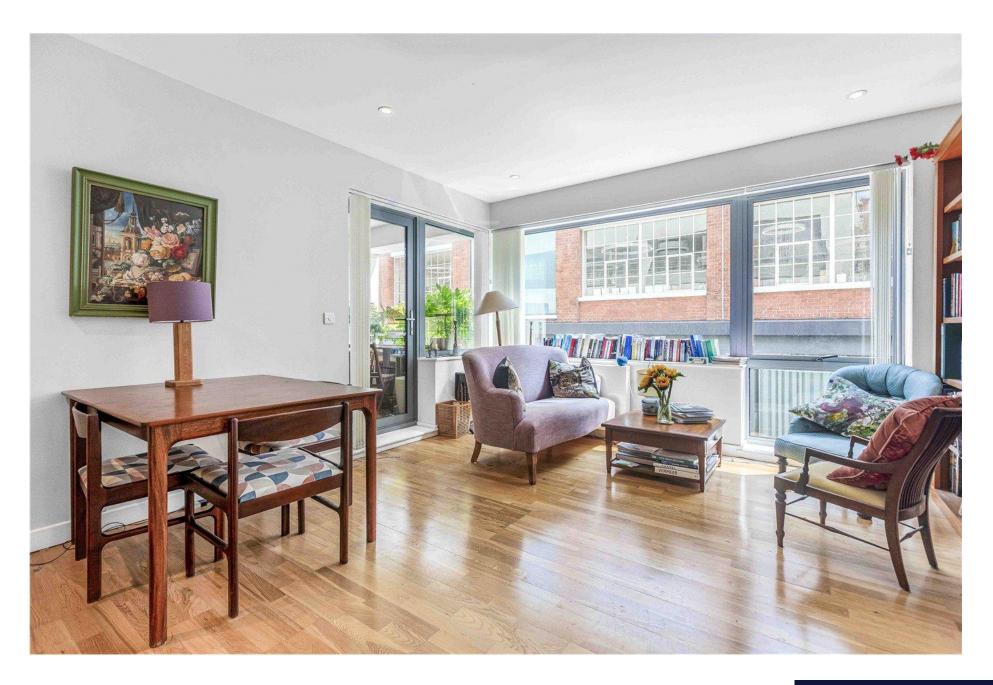

## GARRETT STREET, EC1Y

A light and spacious one bedroom modern apartment set within a secure courtyard in the heart of fashionable Clerkenwell.

The property is finished to an extremely high standard with lacquered white oak floors, Paula Rosa kitchens with AEG appliances, Hansgrohe bathroom fittings and a private balcony.