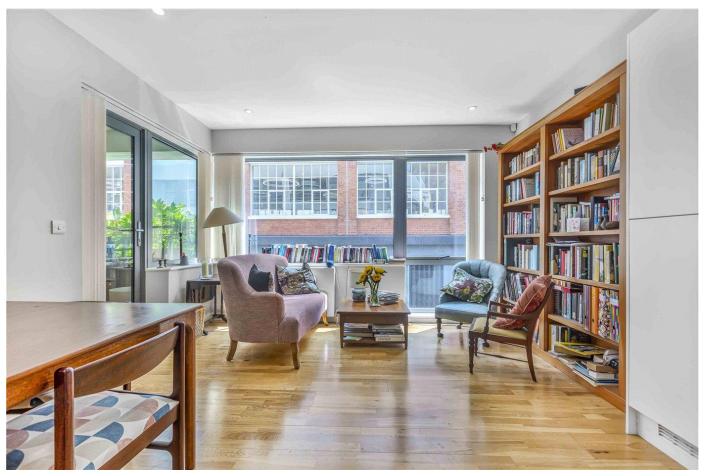

## GARRETT STREET, EC1Y

A light and spacious one bedroom modern apartment set within a secure courtyard in the heart of fashionable Clerkenwell.

The property is finished to an extremely high standard with lacquered white oak floors, Paula Rosa kitchens with AEG appliances, Hansgrohe bathroom fittings and a private balcony.