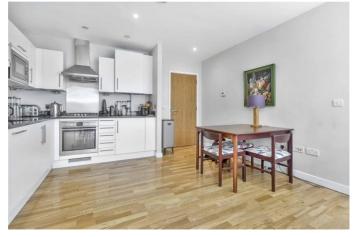

## GARRETT STREET, EC1Y

A light and spacious one bedroom modern apartment set within a secure courtyard in the heart of fashionable Clerkenwell.

The property is finished to an extremely high standard with lacquered white oak floors, Paula Rosa kitchens with AEG appliances, Hansgrohe bathroom fittings and a private balcony.