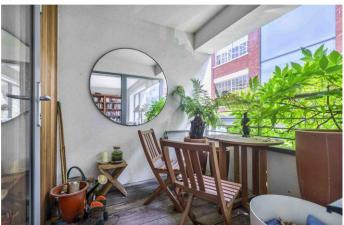

## GARRETT STREET, EC1Y

A light and spacious one bedroom modern apartment set within a secure courtyard in the heart of fashionable Clerkenwell.

The property is finished to an extremely high standard with lacquered white oak floors, Paula Rosa kitchens with AEG appliances, Hansgrohe bathroom fittings and a private balcony.