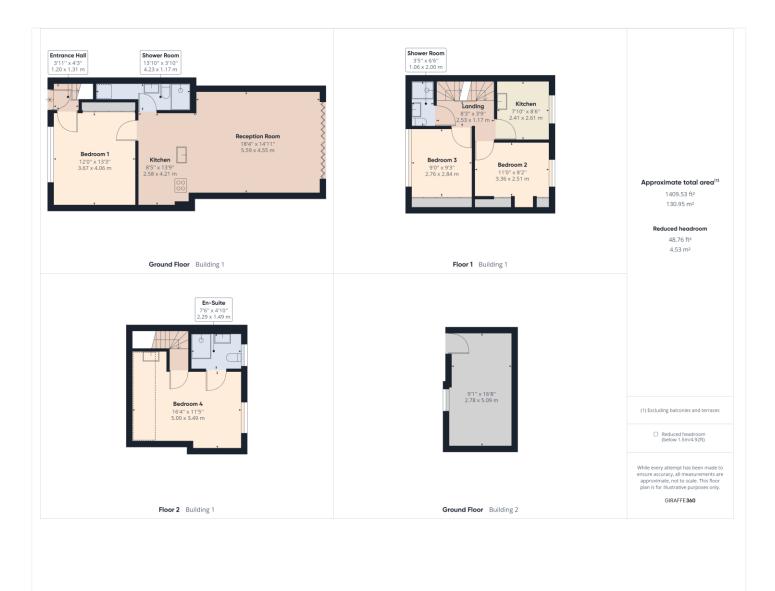

## STATE OF THE ART 4 BEDROOM TERRACED FAMILY HOME

Kingsbury | 020 8204 0000 | kingsbury@winkworth.co.uk

Winkworth proudly presents this rare and iconic residence, epitomizing style and sophistication. Situated in a desirable location, boasting off street parking and proximity to esteemed local schools, convenient transport links, shops, amenities, and places of worship, this home offers an unparalleled lifestyle. Step inside this exceptional abode and be welcomed by a bright and spacious double bedroom adorned with mirrored integrated storage and sleek oak flooring, a feature which extends throughout the entire property. Transitioning from the first bedroom, you'll discover the heart of this extraordinary home—a meticulously designed open-plan kitchen/lounge exuding elegance and charm. Recently refurbished to a high standard, this space is a testament to luxury living, boasting granite worktops, marble flooring, a crystal-clear skylight, stylish chrome power points, and radiant spotlights, among countless other premium features. Bathed in natural sunlight from its south-facing orientation, the kitchen/lounge is a haven of warmth and comfort year-round. Nestled within the walls of the kitchen lies a convenient shower room, complemented by additional utility/storage space. Through tasteful bifold doors awaits an enchanting terrace/patio/garden area—a sanctuary of tranquillity and serenity. Complete with stone, slate, lush greenery, pergolas, a pond, and a water fountain, this outdoor space is an oasis of relaxation. An outbuilding adds further versatility, providing storage, study, and utility solutions. The first floor unveils two pristine bedrooms, an immaculate shower room, and a third versatile room, currently utilized for utility purposes but offering potential as an office or bedroom. The loft extension elevates standards, offering peace and privacy - ideal for parents seeking respite. Furthermore, the fourth bedroom presents an opportunity for investors, easily adaptable into a studio complete with an attractive en suite and kitchenette. To fully appreciate the allure of this property, a personal viewing is highly recommended. Don't miss the chance to fall in love with every aspect of this extraordinary home.

Winkworth

This floorplan is for illustration purposes only and is not to scale. The position and size of doors, windows, appliances and other features are approximate.

Kingsbury | 020 8204 0000 | kingsbury@winkworth.co.uk