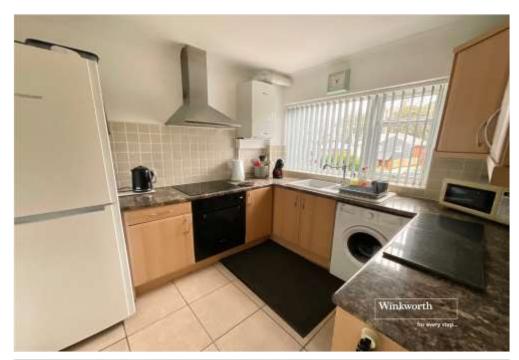

# Description:

The flat has its own ground floor front door leading into an entrance hall with excellent storage cupboard space.

The kitchen has a window to the front aspect, and a good range of wall and base cabinets. Electric oven, hob, and cooker hood plus space for washing machine.