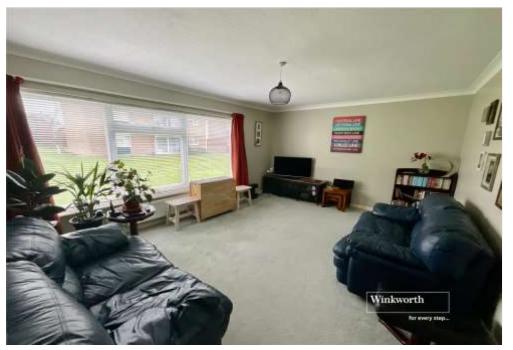

The living room is an excellent size, nicely decorated with a feature wall and a large picture window overlooking attractive lawned communal gardens to the rear.

Bedroom one has a window to the rear aspect and a range of fitted wardrobes.