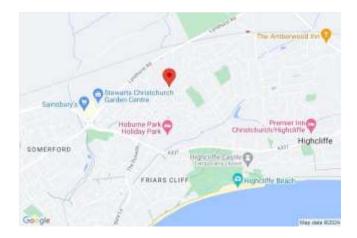

## Situation:

The property is situated in a convenient location with local shops close by. Hinton Admiral, a mainline train station, is only a short distance away with a regular service to Bournemouth, Southampton, and London Waterloo.

Within a short distance of the property are some of the area's most beautiful sandy beaches and coastline. The village of Highcliffe offers an array of cafes, restaurants, shops and two supermarkets with more extensive facilities slightly farther afield at Christchurch, Bournemouth, or Southampton.

### **Directions:**

From the Highcliffe office turn left and continue on Lymington Road. Turn right into Nea Road opposite Highcliffe Golf Club. Follow the road onto Smugglers Lane South, then turn left onto Smugglers Lane North. Then take 3<sup>rd</sup> turning right onto Smugglers Wood Road. Continue to the end of the road and turn left onto Manning Avenue where the property can be located.