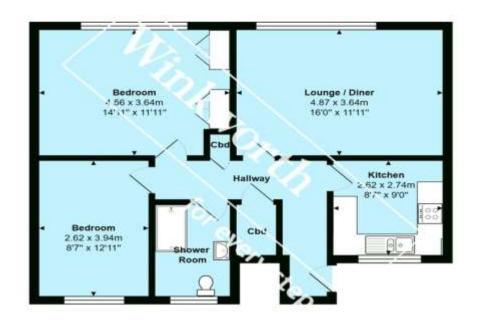

# Description:

The flat has its own ground floor front door leading into an entrance hall with excellent storage cupboard space.

The kitchen has a window to the front aspect, and a good range of wall and base cabinets. Electric oven, hob, and cooker hood plus space for washing machine.

The living room is an excellent size, nicely decorated with a feature wall and a large picture window overlooking attractive lawned communal gardens to the rear.

Bedroom one has a window to the rear aspect and a range of fitted wardrobes.

Bedroom two with a window to the front aspect.

Modern shower room with walk in shower, w/c and wash hand basin.

Single Garage in nearby Block.

Lease Detail -

Lease Length - Approx. 106 years remaining.

Service Charge - Currently circa £2506 p/a