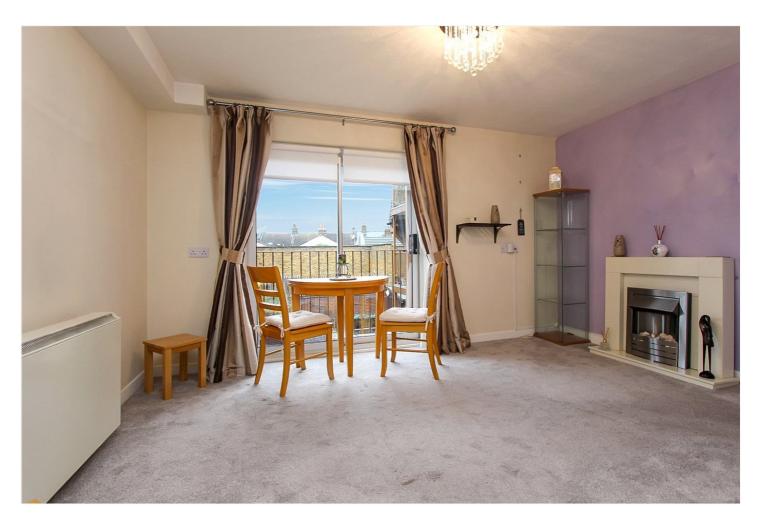

Lounge: - 13'64 x 9'90. West facing sliding doors to balcony overlooking lovely wellmaintained gardens. Electric heater.