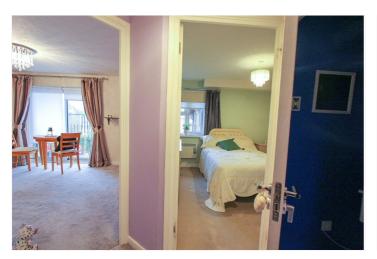

Lounge: - 13'64 x 9'90. West facing sliding doors to balcony overlooking lovely wellmaintained gardens. Electric heater.

Bedroom: - 12'26 x 9'92. Window to rear. Range of fitted wardrobes and electric heater.

Shower Room: - 7'82 x 6'13. Corner shower cubical, low level wc and wash hand basin. Towel rail, tiling to floor and storage.