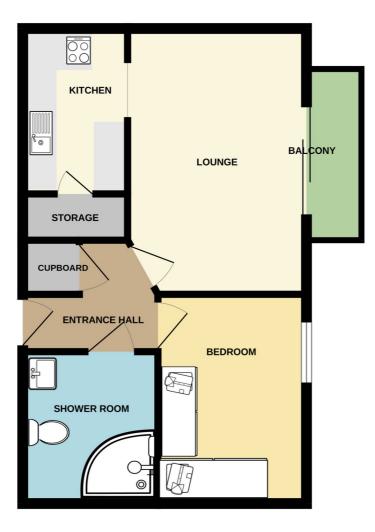

Internal viewing is highly recommended

Accommodation: -

Communal entrance door with security entrance phone system.

Stairs and lift to all floors.

Entrance door to: -

Entrance hall: - Storage cupboard and doors to all rooms. Electric heater.

Lounge: - 13'64 x 9'90. West facing sliding doors to balcony overlooking lovely wellmaintained gardens. Electric heater.

#### Kitchen 9'76 x 6'62

fitted kitchen comprising of working surfaces with base and eye level units. Inset stainless steel sink unit with tiled splash backs, oven and induction hob fridge freezer and washing machine. Built-in cupboard. .

Bedroom: - 12'26 x 9'92. Window to rear. Range of fitted wardrobes and electric heater.

Shower Room: - 7'82 x 6'13. Corner shower cubical, low level wc and wash hand basin. Towel rail, tiling to floor and storage.

#### Exterior: -

Well maintained communal gardens and parking.

Ground Rent & Service Charge £227.38 pcm (£2,728.56 per annum)

Whits every attempt has been made to ensure the accuracy of the inorphan contained here, measurements of doors, windows, rooms and any other items are approximate and no responsibility is taken for any error, omission or mis-statement. This plan is for illustrative purposes only and should be used as such by any prospective purchaser. The services, systems and appliances shown have not been tested and no guarantee as to their operability or efficiency can be given. Made with Metropic & 2024

This floorplan is for illustration purposes only and is not to scale. The position and size of doors, windows, appliances and other features are approximate.

Tenure: Leasehold

Term: 61 year and 7 months