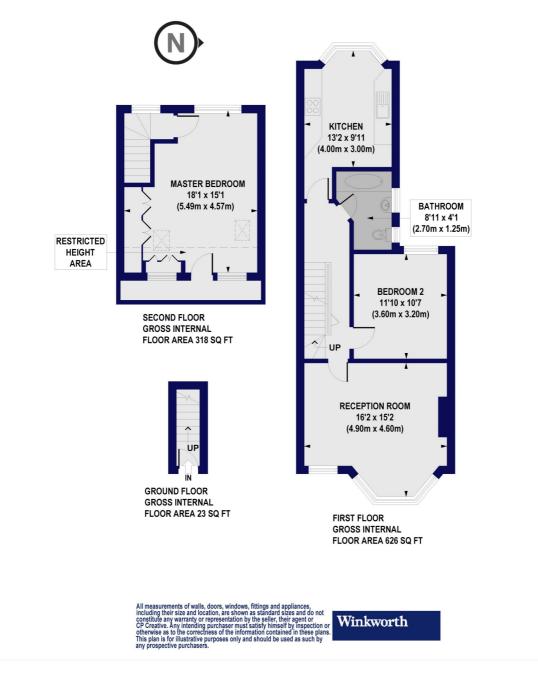

#### **Belmont Avenue, N17**

Approx. Gross Internal Floor Area 967 sq. ft / 89.82 sq. m (Including Restricted Height Area) Approx. Gross Internal Floor Area 875 sq. ft / 81.31 sq. m (Excluding Restricted Height Area)

This floorplan is for illustration purposes only and is not to scale. The position and size of doors, windows, appliances and other features are approximate.

| Tenure:           | Leasehold                          |
|-------------------|------------------------------------|
| Term:             | Expires -                          |
| Service Charge:   | £0 per annum                       |
| Ground Rent:      | £ 0 Annually (subject to increase) |
| Council Tax Band: |                                    |