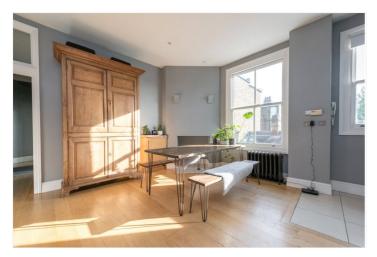

### **DESCRIPTION:**

Set within a beautiful Edwardian Mansion building, this three bed first floor garden flat boasts vast character throughout. Comprising: two large double bedrooms with a third smaller double room ideal for a child's bedroom or study. A large reception with feature fireplace, modern bathroom and an eat-in kitchen to the rear. The kitchen is well equipped with a Range Cooker and washer dryer.

Leading from the kitchen you will find steps down to a beautifully kept communal garden perfect for summer BBQ's. This flat is offered unfurnished with a large wooden storage unit in the kitchen.

\*Fridge Not Included\*