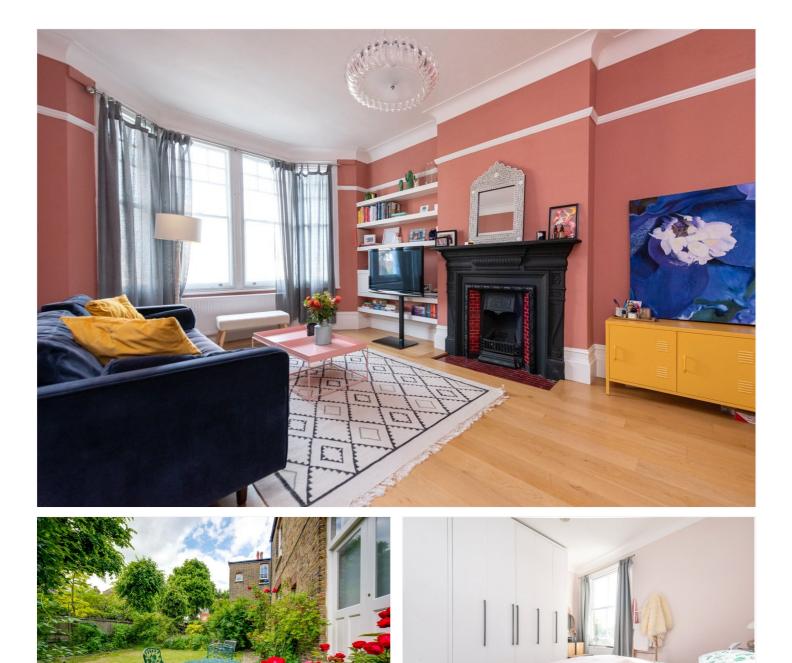

### **DESCRIPTION:**

Set within a beautiful Edwardian Mansion building, this three bed first floor garden flat boasts vast character throughout. Comprising: two large double bedrooms with a third smaller double room ideal for a child's bedroom or study. A large reception with feature fireplace, modern bathroom and an eat-in kitchen to the rear. The kitchen is well equipped with a Range Cooker and washer dryer.

Leading from the kitchen you will find steps down to a beautifully kept communal garden perfect for summer BBQ's. This flat is offered unfurnished with a large wooden storage unit in the kitchen.

\*Fridge Not Included\*