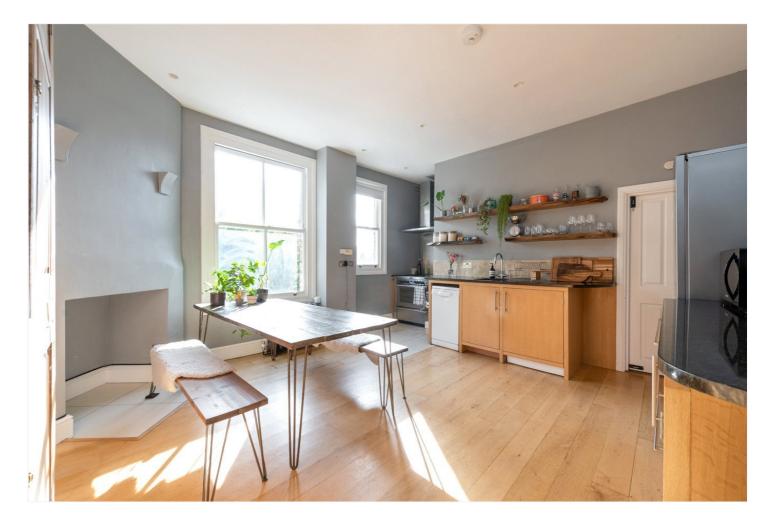

### **DESCRIPTION:**

Set within a beautiful Edwardian Mansion building, this three bed first floor garden flat boasts vast character throughout. Comprising: two large double bedrooms with a third smaller double room ideal for a child's bedroom or study. A large reception with feature fireplace, modern bathroom and an eat-in kitchen to the rear. The kitchen is well equipped with a Range Cooker and washer dryer.

Leading from the kitchen you will find steps down to a beautifully kept communal garden perfect for summer BBQ's. This flat is offered unfurnished with a large wooden storage unit in the kitchen.

\*Fridge Not Included\*