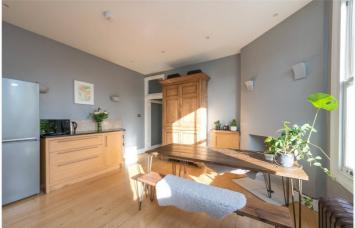

### **DESCRIPTION:**

Set within a beautiful Edwardian Mansion building, this three bed first floor garden flat boasts vast character throughout. Comprising: two large double bedrooms with a third smaller double room ideal for a child's bedroom or study. A large reception with feature fireplace, modern bathroom and an eat-in kitchen to the rear. The kitchen is well equipped with a Range Cooker and washer dryer.

Leading from the kitchen you will find steps down to a beautifully kept communal garden perfect for summer BBQ's. This flat is offered unfurnished with a large wooden storage unit in the kitchen.

\*Fridge Not Included\*