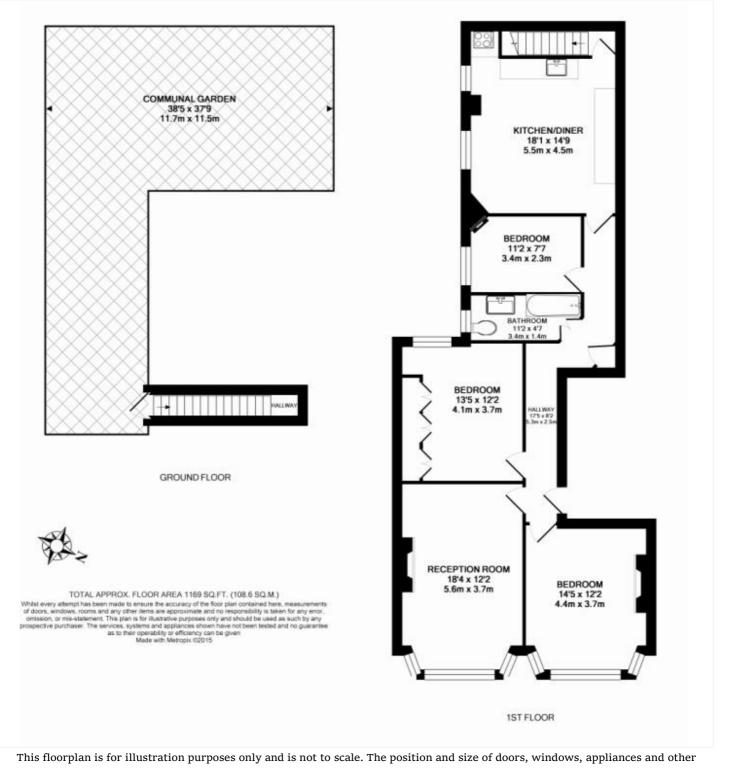

### **DESCRIPTION:**

Set within a beautiful Edwardian Mansion building, this three bed first floor garden flat boasts vast character throughout. Comprising: two large double bedrooms with a third smaller double room ideal for a child's bedroom or study. A large reception with feature fireplace, modern bathroom and an eat-in kitchen to the rear. The kitchen is well equipped with a Range Cooker and washer dryer.

Leading from the kitchen you will find steps down to a beautifully kept communal garden perfect for summer BBQ's. This flat is offered unfurnished with a large wooden storage unit in the kitchen.

\*Fridge Not Included\*