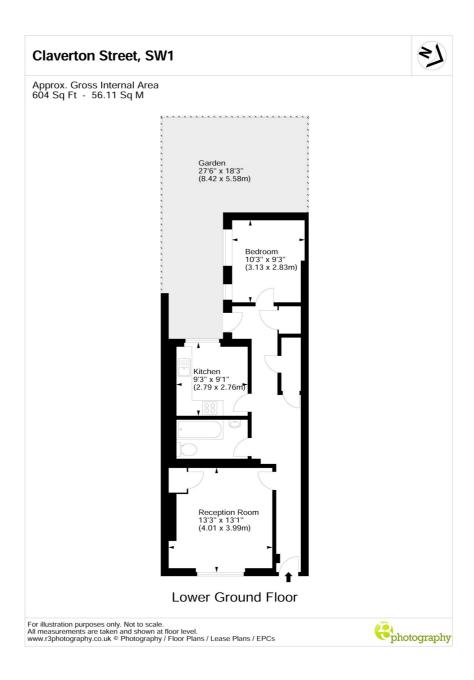

## **CLAVERTON STREET, SW1V**

£575,000 SHARE OF FREEHOLD

Winkworth are proud to be presenting this well proportioned, garden apartment on Claverton Street. It is well located for Pimlico station, which is only a short stroll away by foot, with easy access into Central London.

The apartment itself has its own private entrance which opens into a nice, bright and open hallway with space for dining as well as a generous coat cupboard.

The living area is well proportioned with laminate flooring as well as some built in cupboards for extra storage.

The newly renovated modern bathroom, is fully tiled with a shower over bath, heated towel rail and under sink and over sink storage.

The super spacious kitchen benefits from plenty of worktop and storage space and a large window looking out into the beautiful patioed, green garden.