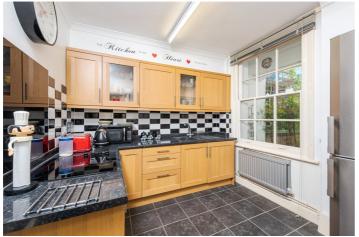

The newly renovated modern bathroom, is fully tiled with a shower over bath, heated towel rail and under sink and over sink storage.

The super spacious kitchen benefits from plenty of worktop and storage space and a large window looking out into the beautiful patioed, green garden.