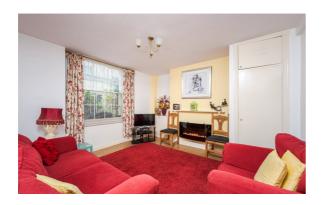

The apartment itself has its own private entrance which opens into a nice, bright and open hallway with space for dining as well as a generous coat cupboard.

The living area is well proportioned with laminate flooring as well as some built in cupboards for extra storage.