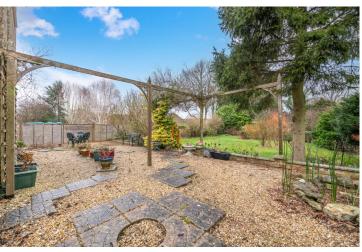

The rear garden is a fantastic selling point, being principally laid to lawn with numerous mature plants, trees and shrubs, an initial paved pathway and gravel area perfect for sitting out and enjoying the morning sun. To the front of the property, there is another lawned area with numerous shrubs and trees providing privacy, along with a tarmac driveway offering off street parking for numerous vehicles.