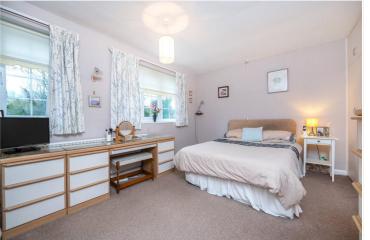

Downstairs W/C

**Bedroom One** - 14'6" x 10'4" (4.42m x 3.15m)

**Bedroom Two** - 15'6" x 9'6" (4.72m x 2.9m)

**Bedroom Three** - 11'1" x 8'10" (3.38m x 2.7m)

**Bedroom Four** - 9'10" x 9'9" (3m x 2.97m)

Shower Room