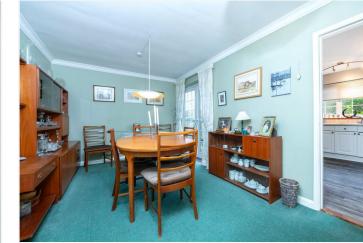

#### Entrance Hall

Living Room - 17'10" x 11'10" (5.44m x 3.6m)

**Study** - 9'5" x 8'5" (2.87m x 2.57m)

Dining Room - 15'9" x 9'6" (4.8m x 2.9m)

**Kitchen** - 11'1" x 8'9" (3.38m x 2.67m)

Utility Room - 12' x 8'9" (3.66m x 2.67m)