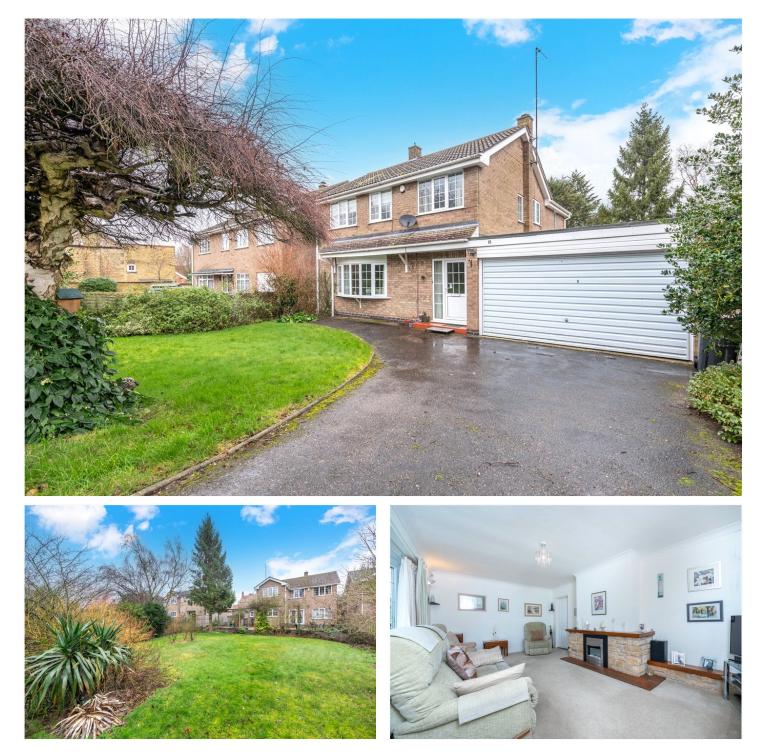

# £325,000 Freehold

\*NO CHAIN\* Winkworth are delighted to offer for sale this well presented Four Bedroom Detached Home with a Double Garage sat on a fantastic sized plot with ample parking and a large rear garden. The property boasts spacious accommodation, Four great sized Bedrooms and a modern fitted Shower Room upstairs. Internally, the accommodation briefly comprises of Entrance Hall, Lounge, Study, Dining Room, Kitchen, Utility Room, Downstairs W/C, Four Bedrooms, Shower Room & a Double Garage.

The rear garden is a fantastic selling point, being principally laid to lawn with numerous mature plants, trees and shrubs, an initial paved pathway and gravel area perfect for sitting out and enjoying the morning sun. To the front of the property, there is another lawned area with numerous shrubs and trees providing privacy, along with a tarmac driveway offering off street parking for numerous vehicles.

NO CHAIN | AMPLE PARKING | WELL PRESENTED THROUGHOUT | SPACIOUS ACCOMMODATION | LARGE NON OVERLOOKED REAR GARDEN | POPULAR VILLAGE LOCATION | DOUBLE GARAGE | UPVC DOUBLE GLAZING