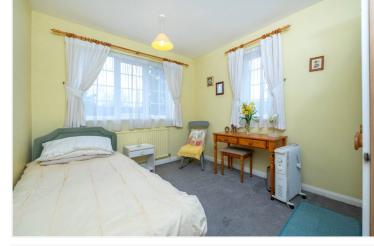

Downstairs W/C

**Bedroom One** - 14'6" x 10'4" (4.42m x 3.15m)

**Bedroom Two** - 15'6" x 9'6" (4.72m x 2.9m)

**Bedroom Three** - 11'1" x 8'10" (3.38m x 2.7m)

**Bedroom Four** - 9'10" x 9'9" (3m x 2.97m)

Shower Room