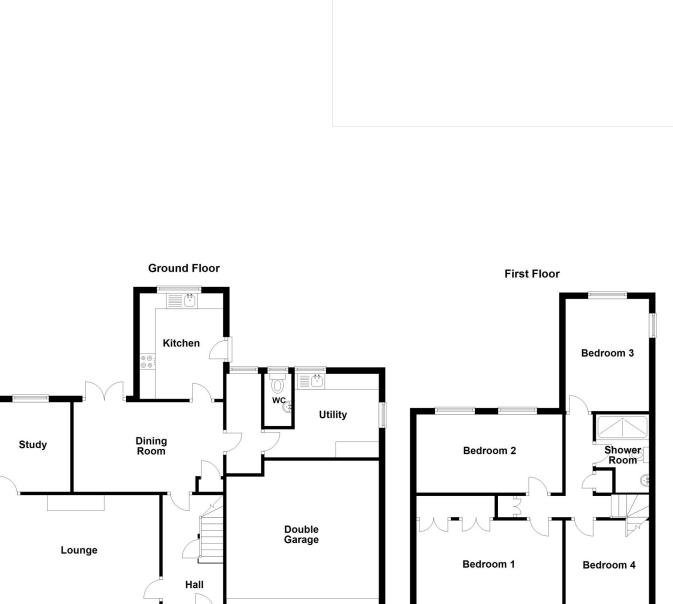

### ACCOMMODATION

#### Entrance Hall

Living Room - 17'10" x 11'10" (5.44m x 3.6m)

**Study** - 9'5" x 8'5" (2.87m x 2.57m)

Dining Room - 15'9" x 9'6" (4.8m x 2.9m)

**Kitchen** - 11'1" x 8'9" (3.38m x 2.67m)

Utility Room - 12' x 8'9" (3.66m x 2.67m)

Downstairs W/C

**Bedroom One** - 14'6" x 10'4" (4.42m x 3.15m)

**Bedroom Two** - 15'6" x 9'6" (4.72m x 2.9m)

**Bedroom Three** - 11'1" x 8'10" (3.38m x 2.7m)

**Bedroom Four** - 9'10" x 9'9" (3m x 2.97m)

Shower Room