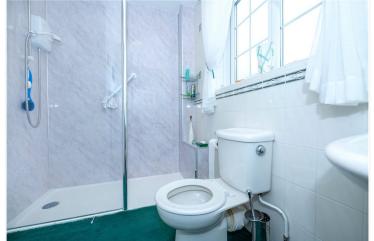

Downstairs W/C

**Bedroom One** - 14'6" x 10'4" (4.42m x 3.15m)

**Bedroom Two** - 15'6" x 9'6" (4.72m x 2.9m)

**Bedroom Three** - 11'1" x 8'10" (3.38m x 2.7m)

**Bedroom Four** - 9'10" x 9'9" (3m x 2.97m)

Shower Room