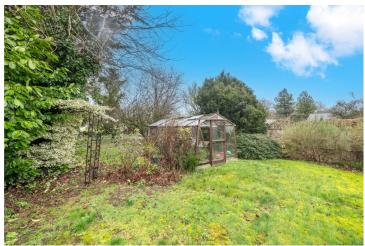

The rear garden is a fantastic selling point, being principally laid to lawn with numerous mature plants, trees and shrubs, an initial paved pathway and gravel area perfect for sitting out and enjoying the morning sun. To the front of the property, there is another lawned area with numerous shrubs and trees providing privacy, along with a tarmac driveway offering off street parking for numerous vehicles.