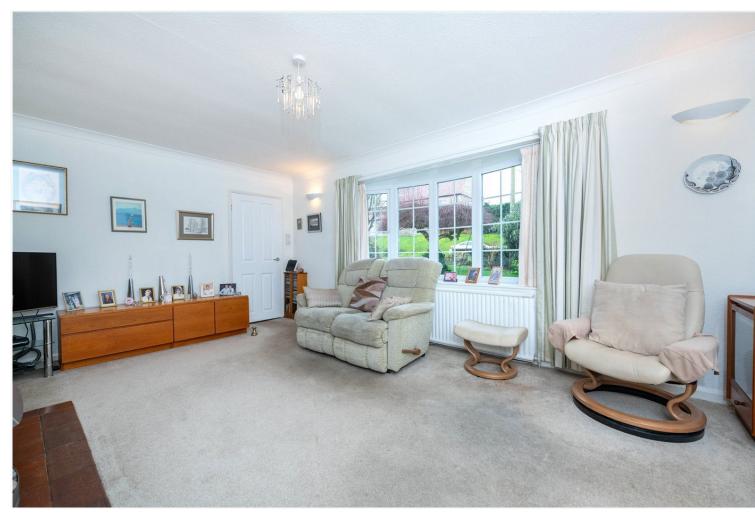

#### Entrance Hall

Living Room - 17'10" x 11'10" (5.44m x 3.6m)

**Study** - 9'5" x 8'5" (2.87m x 2.57m)

Dining Room - 15'9" x 9'6" (4.8m x 2.9m)

**Kitchen** - 11'1" x 8'9" (3.38m x 2.67m)

Utility Room - 12' x 8'9" (3.66m x 2.67m)