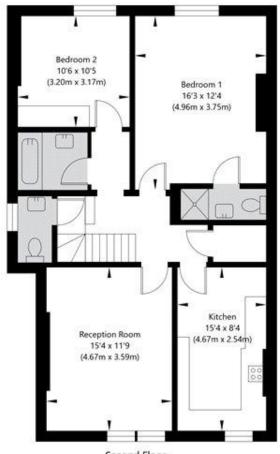

## Fordwych Road, London NW2 3TN

Third Floor GROSS INTERNAL FLOOR AREA APPROX. 14.8 SQ M / 159 SQ FT

Second Floor GROSS INTERNAL FLOOR AREA APPROX. 80.13 SQ M / 862 SQ FT

First Floor Entrance GROSS INTERNAL FLOOR AREA APPROX. 2.15 SQ M / 23 SQ FT

APPROXIMATE GROSS INTERNAL FLOOR AREA 97.08 SQ M / 1044 SQ FT
THIS FLOOR PLAN IS FOR ILLUSTRATIVE PURPOSES ONLY AND
SHOULD BE USED FOR THIS PURPOSE BY PROSPECTIVE APPLICANTS AS ITS NOT TO SCALE.

(c) AMBERSHORE PIX LIMITED / PHOTO - VIDEO - FLOOR PLANS / 0800 999 1577 / WWW.AMBERSHOREPIX.CO.UK