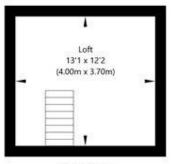

## Fordwych Road, London NW2 3TN

Third Floor GROSS INTERNAL FLOOR AREA APPROX. 14.8 SQ M / 159 SQ FT

Second Floor GROSS INTERNAL FLOOR AREA APPROX. 80.13 SQ M / 862 SQ FT

First Floor Entrance GROSS INTERNAL FLOOR AREA APPROX. 2.15 SQ M / 23 SQ FT