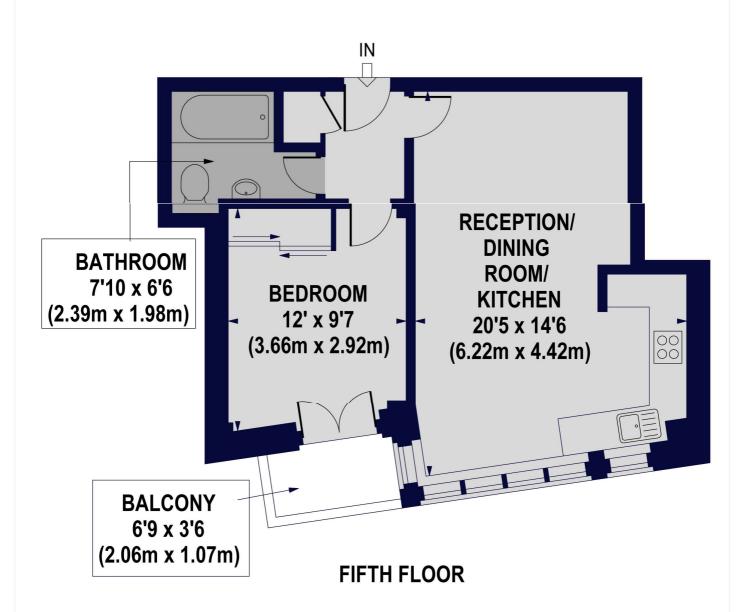

## OSLO COURT, PRINCE ALBERT ROAD, NW8 7EP

Approx. Gross Internal Floor Area 451 sq ft. / 41.95 sq.m

For Illustration Purposes Only - Not To Scale Floor Plan by www.nogaphotostudio.com Ref: No.28988
This floor plan should be used as a general outline for guidance only. Any intending purchaser or lessee should satisfy
themselves by inspection.searches, enquiries and full survey as to the correctness of each statement. Any areas, measurements
or distances quoted are approximate and should not be used to value a property or be the basis of any sale or let.