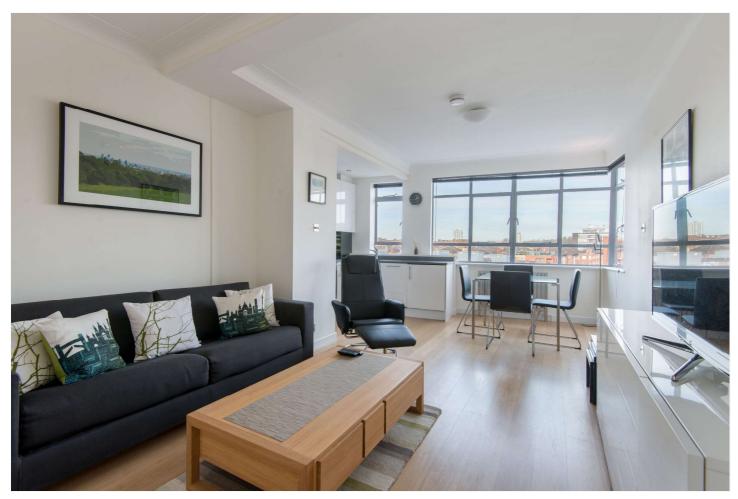

## OSLO COURT, ST JOHN'S WOOD, LONDON, NW8 **£2,400 PER MONTH** FURNISHED

A well presented one bedroom fifth floor apartment which has been stylishly furnished and benefits from a balcony offering views towards Primrose Hill. The flat is set in this portered block in St John's Wood well situated for the amenities of Regents Park and St John's Wood High Street and Underground Station (Jubilee line).

Bedroom | Bathroom | Kitchen | Reception Room | Balcony | Passenger Lift | Porterage

for every step...