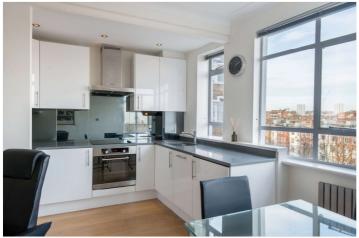

## OSLO COURT, ST JOHN'S WOOD, LONDON, NW8 **£2,400 PER MONTH** FURNISHED

A well presented one bedroom fifth floor apartment which has been stylishly furnished and benefits from a balcony offering views towards Primrose Hill. The flat is set in this portered block in St John's Wood well situated for the amenities of Regents Park and St John's Wood High Street and Underground Station (Jubilee line).

Bedroom | Bathroom | Kitchen | Reception Room | Balcony | Passenger Lift | Porterage

for every step...