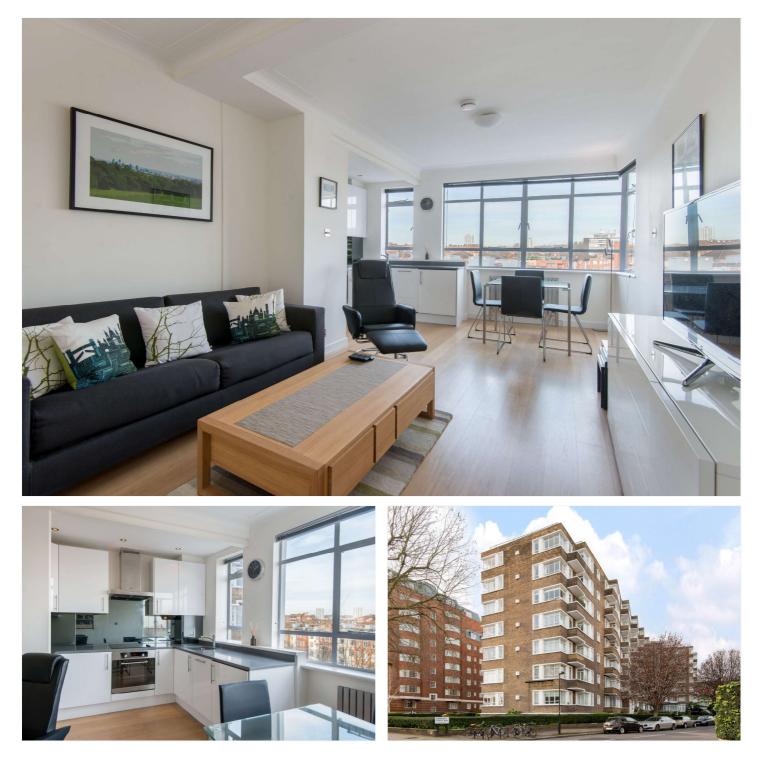

## OSLO COURT, ST JOHN'S WOOD, LONDON, NW8 £2,500 PER MONTH FURNISHED

A well presented one bedroom fifth floor apartment which has been stylishly furnished and benefits from a balcony offering views towards Primrose Hill. The flat is set in this portered block in St John's Wood well situated for the amenities of Regents Park and St John's Wood High Street and Underground Station (Jubilee line).

Bedroom | Bathroom | Kitchen | Reception Room | Balcony | Passenger Lift | Porterage