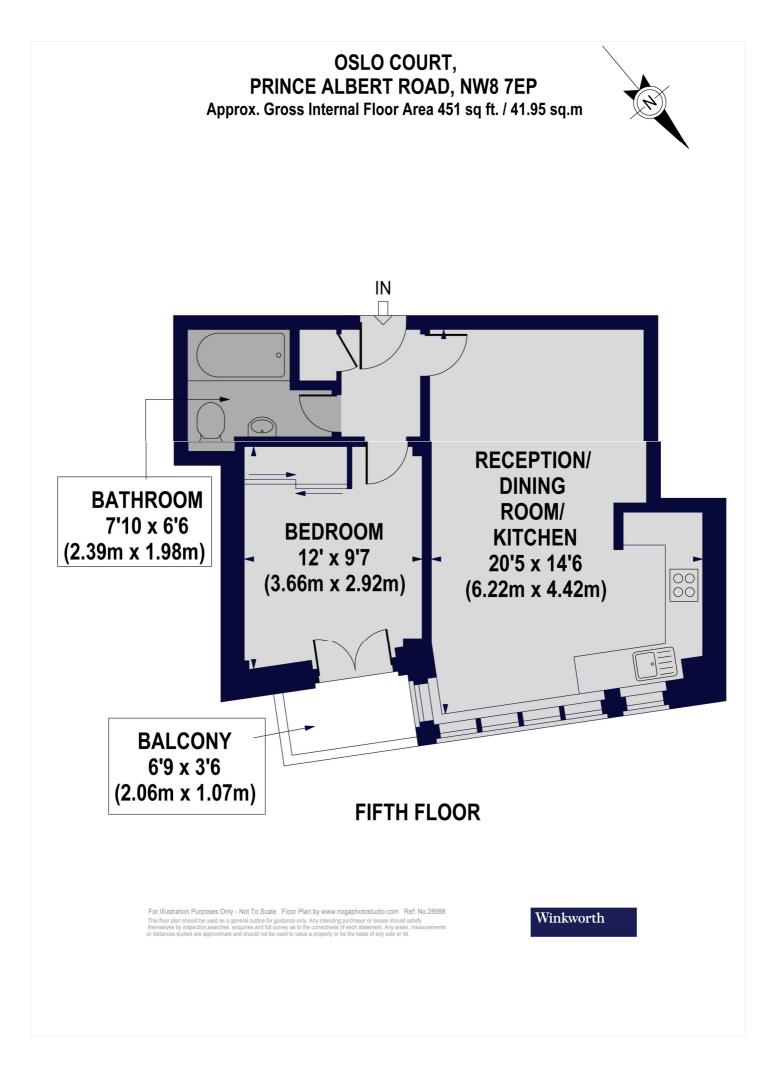

## OSLO COURT, ST JOHN'S WOOD, LONDON, NW8 £2,500 PER MONTH FURNISHED

A well presented one bedroom fifth floor apartment which has been stylishly furnished and benefits from a balcony offering views towards Primrose Hill. The flat is set in this portered block in St John's Wood well situated for the amenities of Regents Park and St John's Wood High Street and Underground Station (Jubilee line).

Bedroom | Bathroom | Kitchen | Reception Room | Balcony | Passenger Lift | Porterage