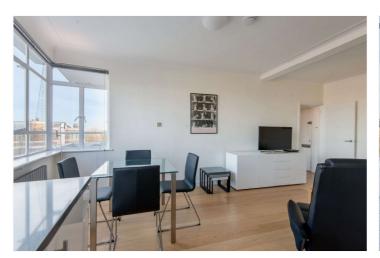

## OSLO COURT, ST JOHN'S WOOD, LONDON, NW8 £2,500 PER MONTH FURNISHED

A well presented one bedroom fifth floor apartment which has been stylishly furnished and benefits from a balcony offering views towards Primrose Hill. The flat is set in this portered block in St John's Wood well situated for the amenities of Regents Park and St John's Wood High Street and Underground Station (Jubilee line).

Bedroom | Bathroom | Kitchen | Reception Room | Balcony | Passenger Lift | Porterage