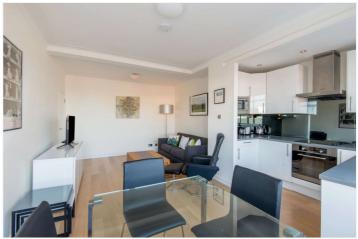

## OSLO COURT, ST JOHN'S WOOD, LONDON, NW8 £2,500 PER MONTH FURNISHED

A well presented one bedroom fifth floor apartment which has been stylishly furnished and benefits from a balcony offering views towards Primrose Hill. The flat is set in this portered block in St John's Wood well situated for the amenities of Regents Park and St John's Wood High Street and Underground Station (Jubilee line).

Bedroom | Bathroom | Kitchen | Reception Room | Balcony | Passenger Lift | Porterage