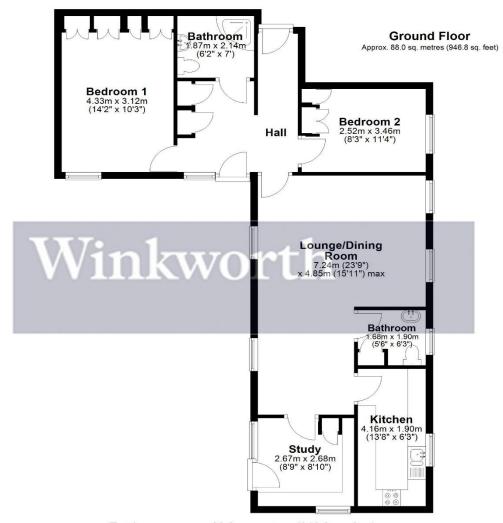

This superb two-bedroom apartment offers spacious living throughout and is beautifully presented. Located in Nightingale Lodge, a popular retirement community for those aged 60 and over, the apartment is ideally situated close to the heart of Romsey. Apartment 19 is conveniently positioned on the ground floor. The accommodation is generously proportioned, featuring a large sitting/dining room, a modern and stylish kitchen equipped with a comprehensive range of eye-level and base units and a multi-use room which is currently a study. Both bedrooms have use of the bathroom with a walk-in shower and another separate W.C.

#### **Service Charges:**

• Ground Rent: £25 per half year

Service Charge: £219.39 per month

These details are to be confirmed by the vendor's solicitor and must be verified by a buyer's solicitor.

Total area: approx. 88.0 sq. metres (946.8 sq. feet)