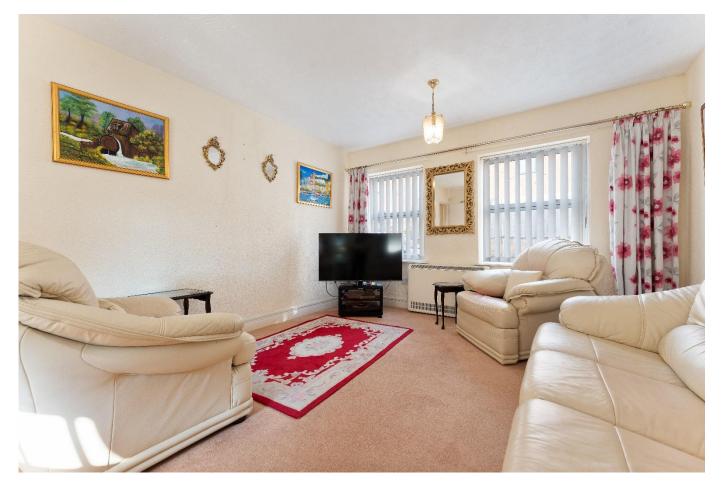

This superb two-bedroom apartment offers spacious living throughout and is beautifully presented. Located in Nightingale Lodge, a popular retirement community for those aged 60 and over, the apartment is ideally situated close to the heart of Romsey. Apartment 19 is conveniently positioned on the ground floor. The accommodation is generously proportioned, featuring a large sitting/dining room, a modern and stylish kitchen equipped with a comprehensive range of eye-level and base units and a multi-use room which is currently a study. Both bedrooms have use of the bathroom with a walk-in shower and another separate W.C.