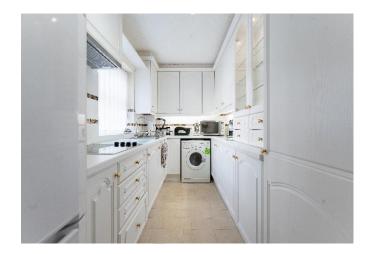

This superb two-bedroom apartment offers spacious living throughout and is beautifully presented. Located in Nightingale Lodge, a popular retirement community for those aged 60 and over, the apartment is ideally situated close to the heart of Romsey. Apartment 19 is conveniently positioned on the ground floor. The accommodation is generously proportioned, featuring a large sitting/dining room, a modern and stylish kitchen equipped with a comprehensive range of eye-level and base units and a multi-use room which is currently a study. Both bedrooms have use of the bathroom with a walk-in shower and another separate W.C.