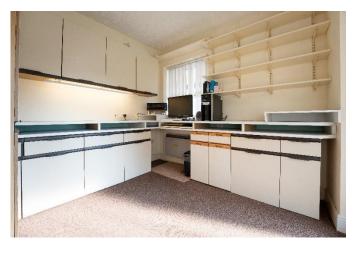

This superb two-bedroom apartment offers spacious living throughout and is beautifully presented. Located in Nightingale Lodge, a popular retirement community for those aged 60 and over, the apartment is ideally situated close to the heart of Romsey. Apartment 19 is conveniently positioned on the ground floor. The accommodation is generously proportioned, featuring a large sitting/dining room, a modern and stylish kitchen equipped with a comprehensive range of eye-level and base units and a multi-use room which is currently a study. Both bedrooms have use of the bathroom with a walk-in shower and another separate W.C.