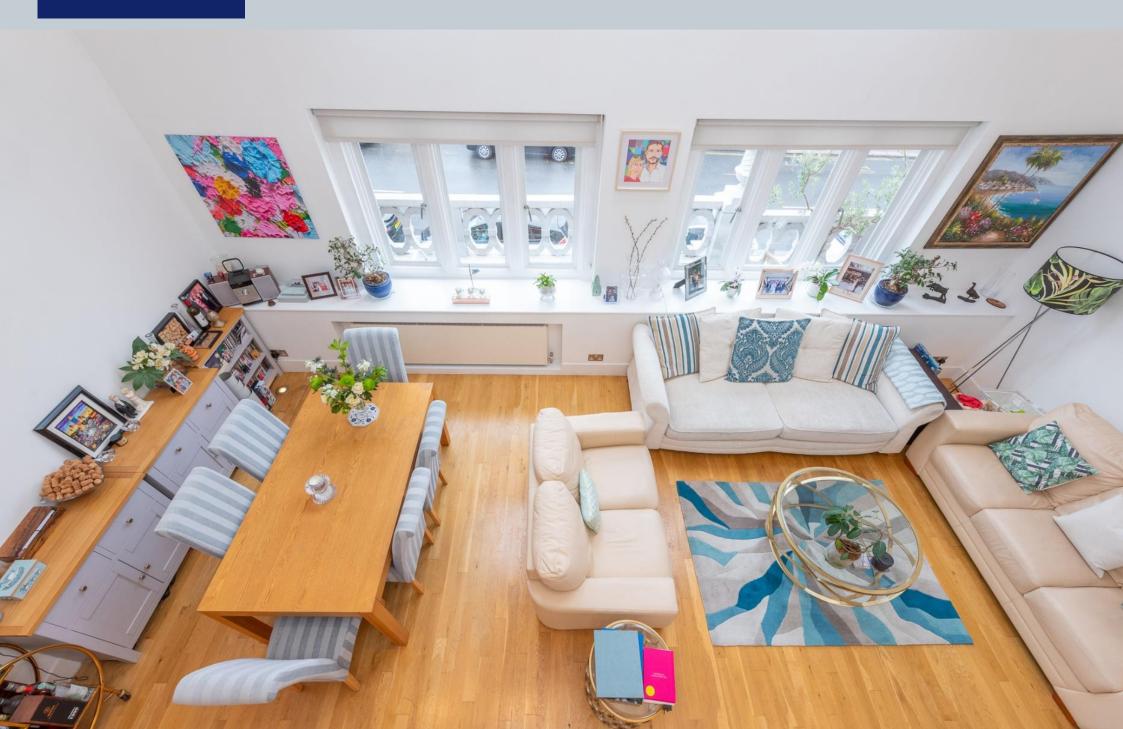

On the first floor, there is a well-designed open plan reception room/kitchen/dining room with double height ceiling, making a light and airy space which is perfect for entertaining. Also on the first floor is a second double bedroom featuring built in fitted wardrobes. The second floor has a mezzanine bedroom currently being used as a spacious study, perfect for working from home. The third floor features a large master bedroom with a sizeable ensuite bathroom including bath and an elegant south facing balcony. The third floor features the spacious master bedroom, a well-designed ensuite bathroom and a South facing elegant balcony.