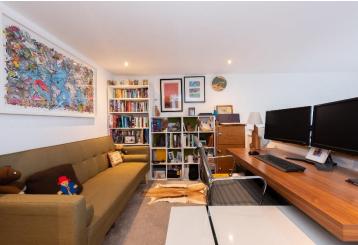

On the first floor, there is a well-designed open plan reception room/kitchen/dining room with double height ceiling, making a light and airy space which is perfect for entertaining. Also on the first floor is a second double bedroom featuring built in fitted wardrobes. The second floor has a mezzanine bedroom currently being used as a spacious study, perfect for working from home. The third floor features a large master bedroom with a sizeable ensuite bathroom including bath and an elegant south facing balcony. The third floor features the spacious master bedroom, a well-designed ensuite bathroom and a South facing elegant balcony.