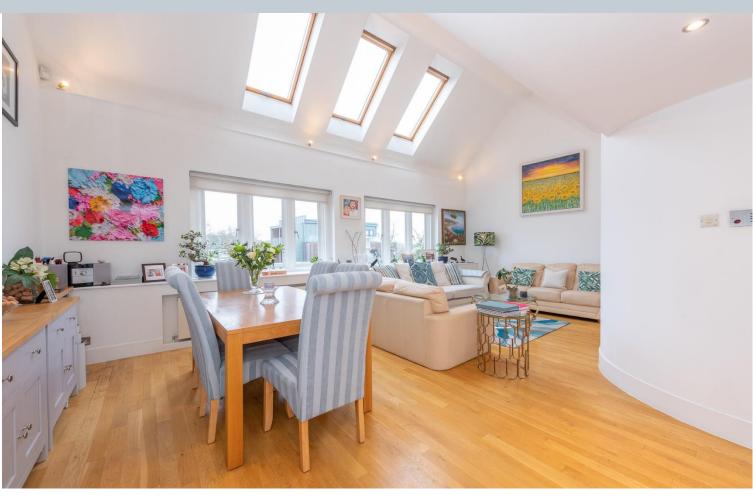

On the first floor, there is a well-designed open plan reception room/kitchen/dining room with double height ceiling, making a light and airy space which is perfect for entertaining. Also on the first floor is a second double bedroom featuring built in fitted wardrobes. The second floor has a mezzanine bedroom currently being used as a spacious study, perfect for working from home. The third floor features a large master bedroom with a sizeable ensuite bathroom including bath and an elegant south facing balcony. The third floor features the spacious master bedroom, a well-designed ensuite bathroom and a South facing elegant balcony.