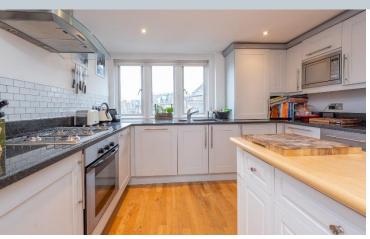

On the first floor, there is a well-designed open plan reception room/kitchen/dining room with double height ceiling, making a light and airy space which is perfect for entertaining. Also on the first floor is a second double bedroom featuring built in fitted wardrobes. The second floor has a mezzanine bedroom currently being used as a spacious study, perfect for working from home. The third floor features a large master bedroom with a sizeable ensuite bathroom including bath and an elegant south facing balcony. The third floor features the spacious master bedroom, a well-designed ensuite bathroom and a South facing elegant balcony.