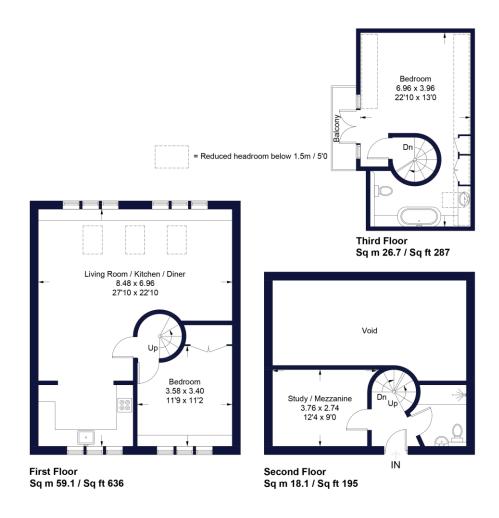

A beautifully presented contemporary apartment, situated in the heart of highly sought after Southfields.

The two double bedroom apartment is arranged over three floors. The entrance hall is on the second floor and leads to both the first and third floors.

On the first floor, there is a well-designed open plan reception room/kitchen/dining room with double height ceiling, making a light and airy space which is perfect for entertaining. Also on the first floor is a second double bedroom featuring built in fitted wardrobes. The second floor has a mezzanine bedroom currently being used as a spacious study, perfect for working from home. The third floor features a large master bedroom with a sizeable ensuite bathroom including bath and an elegant south facing balcony. The third floor features the spacious master bedroom, a well-designed ensuite bathroom and a South facing elegant balcony.

## Accommodation

Entrance Hall, Reception/Dining Room/Kitchen, Study/Mezzanine Bedroom, One Master Bedroom with Ensuite, Additional Second Double Bedroom, Family Bathroom, Balcony Leasehold

Internal area

Approximate gross internal area: Total 1118 sq.ft/ 103 sq.m

£775,000

## Wimbledon Park Road

Approximate Gross Internal Area Total = 103.9 sq m / 1118 sq ft (Excluding Void)

Illustration for identification purposes only, measurements are approximate, not to scale. FloorplansUsketch.com © 2022 (ID823156)