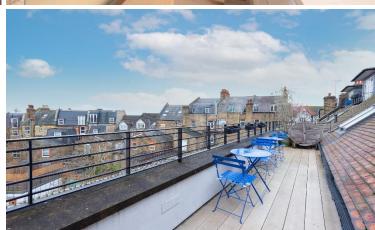

On the first floor, there is a well-designed open plan reception room/kitchen/dining room with double height ceiling, making a light and airy space which is perfect for entertaining. Also on the first floor is a second double bedroom featuring built in fitted wardrobes. The second floor has a mezzanine bedroom currently being used as a spacious study, perfect for working from home. The third floor features a large master bedroom with a sizeable ensuite bathroom including bath and an elegant south facing balcony. The third floor features the spacious master bedroom, a well-designed ensuite bathroom and a South facing elegant balcony.