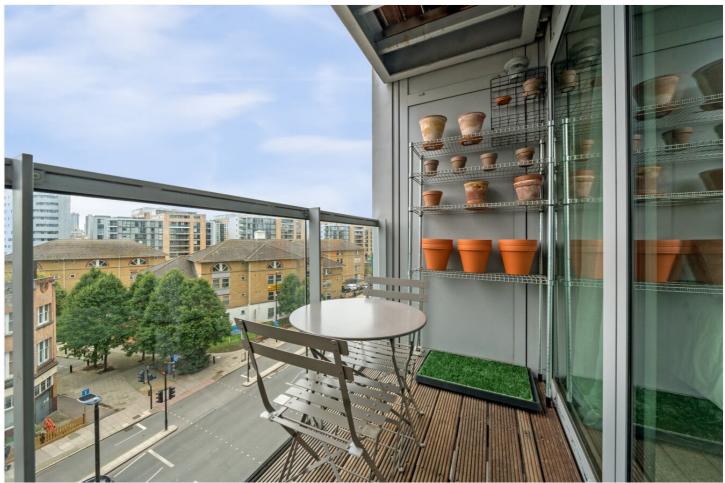

Presented in excellent order throughout, the accommodation briefly comprises a large 31ft reception room with a well fitted open plan kitchen area that has fitted white goods. This room in turn leads onto a private covered balcony, with the aforementioned views. There is a good sized double bedroom with fitted wardrobes, and a lovely family bathroom. Added benefits include video entry, a large communal rood terrace and concierge on site.

## AT A GLANCE

- one bedroom flat
- 4th floor (with lift)
- river and creek views
- circa 614 sq ft
- lovely condition
- 31ft kitchen diner
- balcony
- communal roof terrace
- concierge on site
- no chain
- moments from river walk