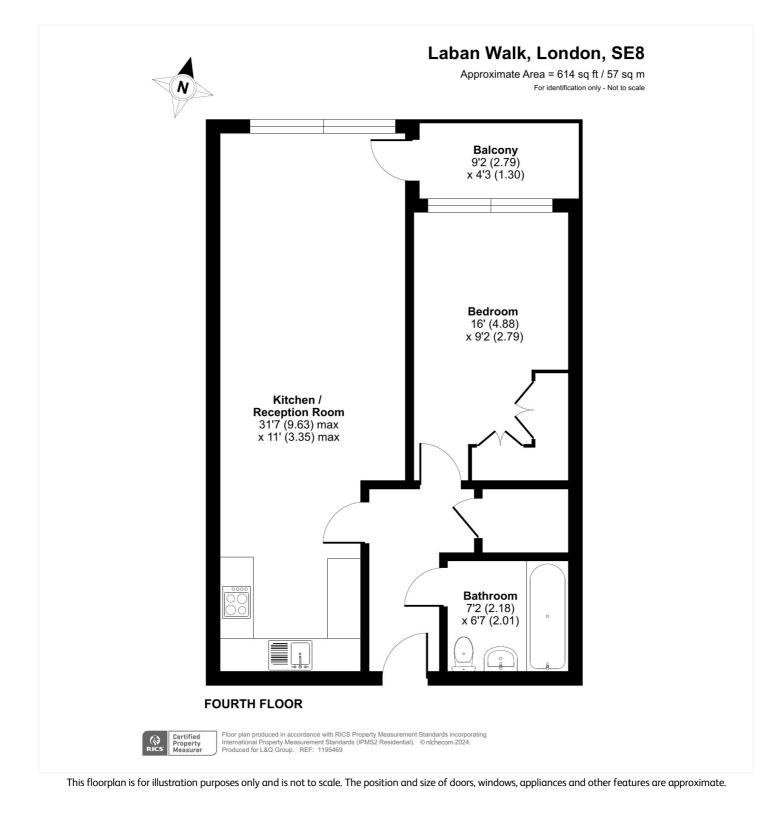

Presented in excellent order throughout, the accommodation briefly comprises a large 31ft reception room with a well fitted open plan kitchen area that has fitted white goods. This room in turn leads onto a private covered balcony, with the aforementioned views. There is a good sized double bedroom with fitted wardrobes, and a lovely family bathroom. Added benefits include video entry, a large communal rood terrace and concierge on site.

## AT A GLANCE

- one bedroom flat
- 4th floor (with lift)
- river and creek views
- circa 614 sq ft
- lovely condition
- 31ft kitchen diner
- balcony
- communal roof terrace
- concierge on site
- no chain
- moments from river walk