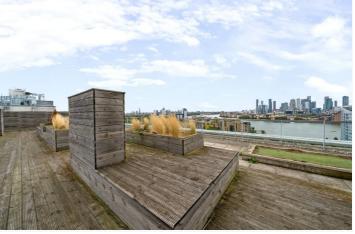

Presented in excellent order throughout, the accommodation briefly comprises a large 31ft reception room with a well fitted open plan kitchen area that has fitted white goods. This room in turn leads onto a private covered balcony, with the aforementioned views. There is a good sized double bedroom with fitted wardrobes, and a lovely family bathroom. Added benefits include video entry, a large communal rood terrace and concierge on site.

## AT A GLANCE

- one bedroom flat
- 4th floor (with lift)
- river and creek views
- circa 614 sq ft
- lovely condition
- 31ft kitchen diner
- balcony
- communal roof terrace
- concierge on site
- no chain
- moments from river walk