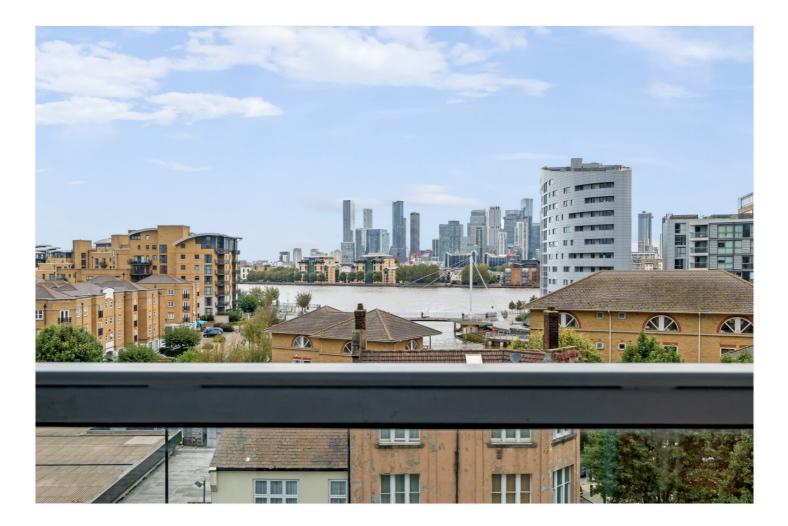

ADAGIO POINT, DEPTFORD, LONDON, SE8 **£365,000 LEASEHOLD** 

A BEAUTIFULLY PRESENTED AND LARGE ONE BEDROOM MODERN APARTMENT, THAT IS FOUND ON THE 4TH FLOOR OF THIS POPULAR DEVELOPMENT LOCATED JUST TO THE WEST OF GREENWICH TOWN CENTRE AND MOMENTS FROM THE RIVER WALK. FEATURING SUPERB RIVER AND CREEK VIEWS AND MEASURING CIRCA 614 SQ FT.

### **DESCRIPTION:**

A beautifully presented and large one bedroom modern apartment, that is found on the 4th floor of this popular development located just to the west of Greenwich Town Centre and moments from the river walk. Featuring superb river and creek views and measuring circa 614 sq ft.

Creekside is a supremely popular development that sits next to the Creek, and as mentioned just moments from the river. Greenwich Town Centre is just a few minutes away, offering a fantastic array of shops and restaurants, along with mainline rail, DLR and riverboat service. The Royal Park, with its Observatory and the Naval Museum are also close by.

## AT A GLANCE

- one bedroom flat
- 4th floor (with lift)
- river and creek views
- circa 614 sq ft
- lovely condition
- 31ft kitchen diner
- balcony
- communal roof terrace
- concierge on site
- no chain
- moments from river walk