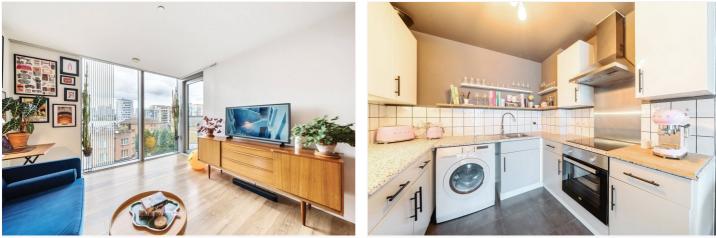

Presented in excellent order throughout, the accommodation briefly comprises a large 31ft reception room with a well fitted open plan kitchen area that has fitted white goods. This room in turn leads onto a private covered balcony, with the aforementioned views. There is a good sized double bedroom with fitted wardrobes, and a lovely family bathroom. Added benefits include video entry, a large communal rood terrace and concierge on site.

## AT A GLANCE

- one bedroom flat
- 4th floor (with lift)
- river and creek views
- circa 614 sq ft
- lovely condition
- 31ft kitchen diner
- balcony
- communal roof terrace
- concierge on site
- no chain
- moments from river walk