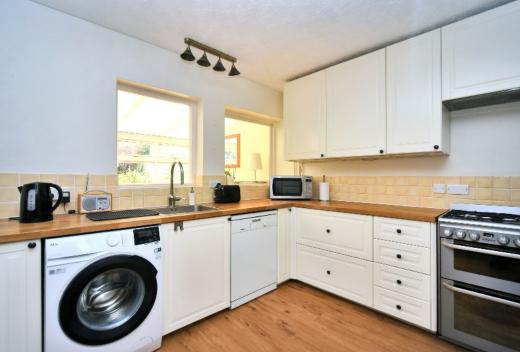

Banstead High Street offers a more comprehensive selection of restaurants and shops, including Waitrose Supermarket and Marks & Spencer Simply Food.

CHIPSTEAD WAY BANSTEAD, SURREY, SM7

The property has been thoughtfully extended and offers generous accommodation over three floors with the ground floor comprising of entrance hall, downstairs WC, living room to the front with a feature fireplace, an open plan kitchen/dining room with a breakfast bar and a range of appliances, double doors leading into the conservatory which affords a lovely view of the garden.

## AT A GLANCE...

- Entrance Hall
- Living Room 15'6" x 10'11" (4.72m x 3.33m)
- Kitchen/Dining Room 16'9" x 12'0" (5.11m x 3.66m)
- Conservatory 10'5" x 9'8" (3.18m x 2.95m)
- Downstairs WC
- Bedroom 1- 13'9" x 11'7" (4.19m x 3.53m)
- Ensuite Shower
- Bedroom 2 13'6" x 10'10" (4.11m x 3.30m)
- Bedroom 3 11'7" x 10'10" (3.53m x 3.30m)
- Bedroom 4 7'6" x 6'0" (2.29m x 1.83m)
- Family Shower Room 8'2" x 6'0" (2.49m x 1.83m)
- Eaves Storage
- Private Driveway
- Garden 102' (31.09m) approx