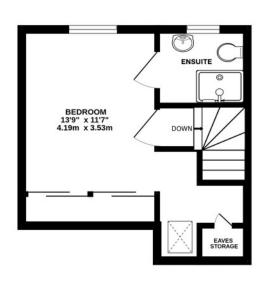

The first floor offers two double bedrooms and a family shower room, with a further single bedroom which is currently used as a study. The second floor provides the principal double bedroom with built-in wardrobes an ensuite shower room, and access to the eaves storage.

## AT A GLANCE...

- Entrance Hall
- Living Room 15'6" x 10'11" (4.72m x 3.33m)
- Kitchen/Dining Room 16'9" x 12'0" (5.11m x 3.66m)
- Conservatory 10'5" x 9'8" (3.18m x 2.95m)
- Downstairs WC
- Bedroom 1- 13'9" x 11'7" (4.19m x 3.53m)
- Ensuite Shower
- Bedroom 2 13'6" x 10'10" (4.11m x 3.30m)
- Bedroom 3 11'7" x 10'10" (3.53m x 3.30m)
- Bedroom 4 7'6" x 6'0" (2.29m x 1.83m)
- Family Shower Room 8'2" x 6'0" (2.49m x 1.83m)
- Eaves Storage
- Private Driveway
- Garden 102' (31.09m) approx

**FIRST FLOOR** 

Chipstead Way, Banstead INTERNAL FLOOR AREA (APPROX.) 1184 sq ft/ 110.0 sq m Garden extends to 102' (31.0m) approx.

GROUND FLOOR

SECOND FLOOR

Winkworth

Whilst every attempt has been made to ensure the accuracy of this floor plan, measurement of doors, windows, rooms and any other items are approximate and no responsibility is taken for any error, omission or mis-statement. Made with Metropix © 2025.