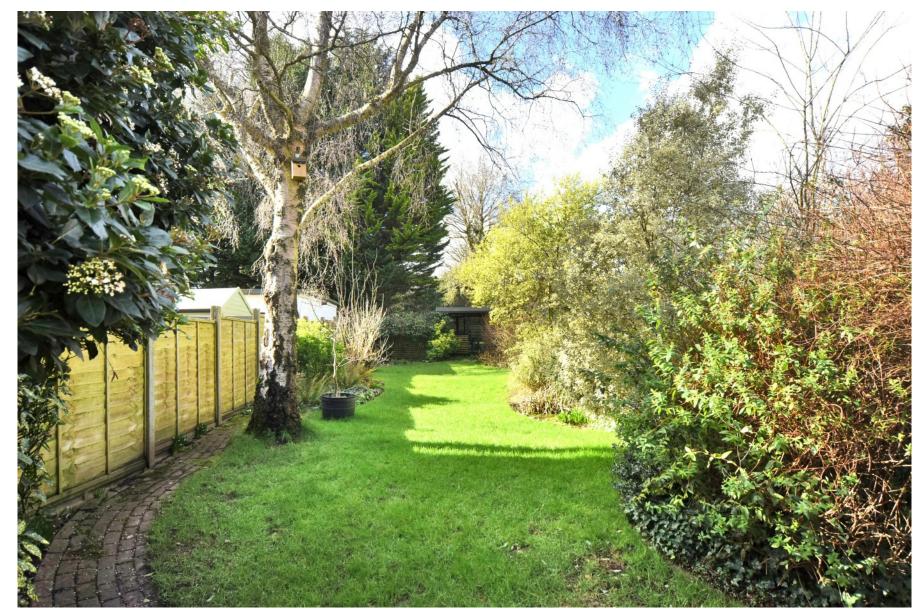

Outside, the front has a private driveway offering off road parking for two cars and gated access to the rear garden. To the rear of the property, there is an attractively laid out garden which can be accessed via the conservatory. This takes you straight onto the large patio area, with the rest mainly laid to lawn with a selection of mature shrub borders. There is also a delightful covered seating area at the end of the garden.