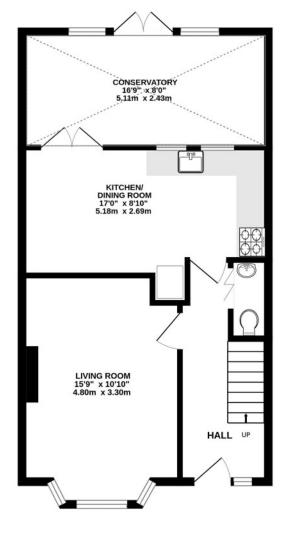

Banstead High Street offers a more comprehensive selection of restaurants and shops, including Waitrose Supermarket and Marks & Spencer Simply Food.

CHIPSTEAD WAY BANSTEAD, SURREY, SM7

The property has been thoughtfully extended and offers generous accommodation over three floors with the ground floor comprising of entrance hall, downstairs WC, living room to the front with a feature fireplace, an open plan kitchen/dining room with a breakfast bar and a range of appliances, double doors leading into the conservatory which affords a lovely view of the garden.

## AT A GLANCE...

- Entrance Hall
- Living Room 15'6" x 10'11" (4.72m x 3.33m)
- Kitchen/Dining Room 16'9" x 12'0" (5.11m x 3.66m)
- Conservatory 10'5" x 9'8" (3.18m x 2.95m)
- Downstairs WC
- Bedroom 1- 13'9" x 11'7" (4.19m x 3.53m)
- Ensuite Shower
- Bedroom 2 13'6" x 10'10" (4.11m x 3.30m)
- Bedroom 3 11'7" x 10'10" (3.53m x 3.30m)
- Bedroom 4 7'6" x 6'0" (2.29m x 1.83m)
- Family Shower Room 8'2" x 6'0" (2.49m x 1.83m)
- Eaves Storage
- Private Driveway
- Garden 102' (31.09m) approx

**FIRST FLOOR** 

Chipstead Way, Banstead INTERNAL FLOOR AREA (APPROX.) 1184 sq ft/ 110.0 sq m Garden extends to 102' (31.0m) approx.

GROUND FLOOR

SECOND FLOOR

Winkworth

Whilst every attempt has been made to ensure the accuracy of this floor plan, measurement of doors, windows, rooms and any other items are approximate and no responsibility is taken for any error, omission or mis-statement. Made with Metropix © 2025.