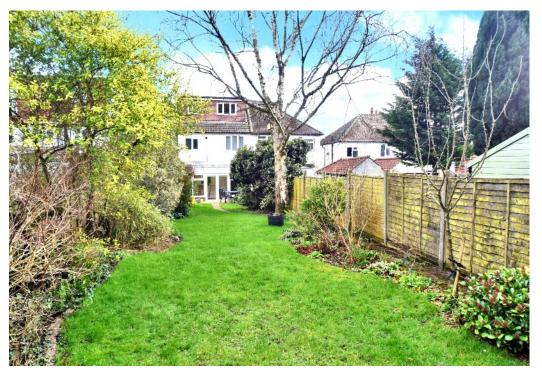

Outside, the front has a private driveway offering off road parking for two cars and gated access to the rear garden. To the rear of the property, there is an attractively laid out garden which can be accessed via the conservatory. This takes you straight onto the large patio area, with the rest mainly laid to lawn with a selection of mature shrub borders. There is also a delightful covered seating area at the end of the garden.