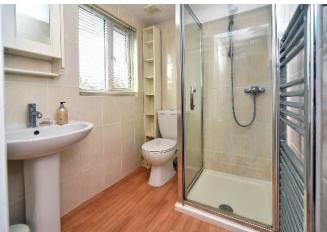

The first floor offers two double bedrooms and a family shower room, with a further single bedroom which is currently used as a study. The second floor provides the principal double bedroom with built-in wardrobes an ensuite shower room, and access to the eaves storage.

## AT A GLANCE...

- Entrance Hall
- Living Room 15'6" x 10'11" (4.72m x 3.33m)
- Kitchen/Dining Room 16'9" x 12'0" (5.11m x 3.66m)
- Conservatory 10'5" x 9'8" (3.18m x 2.95m)
- Downstairs WC
- Bedroom 1- 13'9" x 11'7" (4.19m x 3.53m)
- Ensuite Shower
- Bedroom 2 13'6" x 10'10" (4.11m x 3.30m)
- Bedroom 3 11'7" x 10'10" (3.53m x 3.30m)
- Bedroom 4 7'6" x 6'0" (2.29m x 1.83m)
- Family Shower Room 8'2" x 6'0" (2.49m x 1.83m)
- Eaves Storage
- Private Driveway
- Garden 102' (31.09m) approx