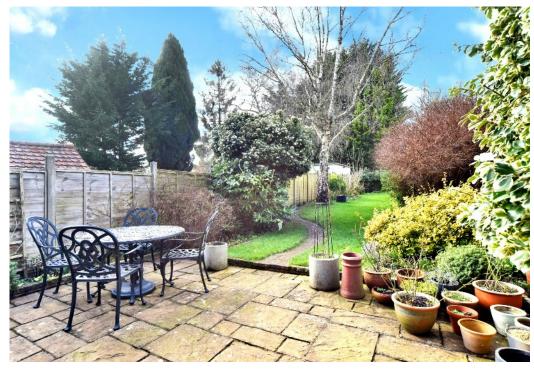

Outside, the front has a private driveway offering off road parking for two cars and gated access to the rear garden. To the rear of the property, there is an attractively laid out garden which can be accessed via the conservatory. This takes you straight onto the large patio area, with the rest mainly laid to lawn with a selection of mature shrub borders. There is also a delightful covered seating area at the end of the garden.