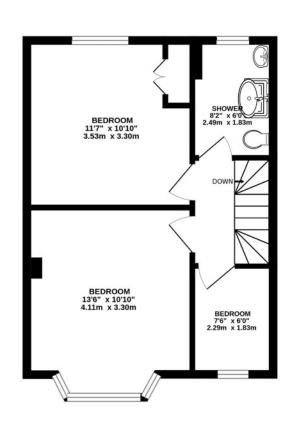

The first floor offers two double bedrooms and a family shower room, with a further single bedroom which is currently used as a study. The second floor provides the principal double bedroom with built-in wardrobes an ensuite shower room, and access to the eaves storage.

## AT A GLANCE...

- Entrance Hall
- Living Room 15'6" x 10'11" (4.72m x 3.33m)
- Kitchen/Dining Room 16'9" x 12'0" (5.11m x 3.66m)
- Conservatory 10'5" x 9'8" (3.18m x 2.95m)
- Downstairs WC
- Bedroom 1- 13'9" x 11'7" (4.19m x 3.53m)
- Ensuite Shower
- Bedroom 2 13'6" x 10'10" (4.11m x 3.30m)
- Bedroom 3 11'7" x 10'10" (3.53m x 3.30m)
- Bedroom 4 7'6" x 6'0" (2.29m x 1.83m)
- Family Shower Room 8'2" x 6'0" (2.49m x 1.83m)
- Eaves Storage
- Private Driveway
- Garden 102' (31.09m) approx

**FIRST FLOOR** 

Chipstead Way, Banstead INTERNAL FLOOR AREA (APPROX.) 1184 sq ft/ 110.0 sq m Garden extends to 102' (31.0m) approx.

GROUND FLOOR

SECOND FLOOR

Winkworth

Whilst every attempt has been made to ensure the accuracy of this floor plan, measurement of doors, windows, rooms and any other items are approximate and no responsibility is taken for any error, omission or mis-statement. Made with Metropix © 2025.