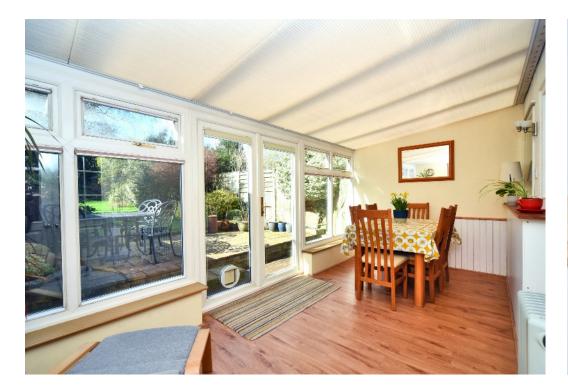

Banstead High Street offers a more comprehensive selection of restaurants and shops, including Waitrose Supermarket and Marks & Spencer Simply Food.

CHIPSTEAD WAY BANSTEAD, SURREY, SM7

The property has been thoughtfully extended and offers generous accommodation over three floors with the ground floor comprising of entrance hall, downstairs WC, living room to the front with a feature fireplace, an open plan kitchen/dining room with a breakfast bar and a range of appliances, double doors leading into the conservatory which affords a lovely view of the garden.

Outside, the front has a private driveway offering off road parking for two cars and gated access to the rear garden. To the rear of the property, there is an attractively laid out garden which can be accessed via the conservatory. This takes you straight onto the large patio area, with the rest mainly laid to lawn with a selection of mature shrub borders. There is also a delightful covered seating area at the end of the garden.

## AT A GLANCE...

- Entrance Hall
- Living Room 15'6" x 10'11" (4.72m x 3.33m)
- Kitchen/Dining Room 16'9" x 12'0" (5.11m x 3.66m)
- Conservatory 10'5" x 9'8" (3.18m x 2.95m)
- Downstairs WC
- Bedroom 1- 13'9" x 11'7" (4.19m x 3.53m)
- Ensuite Shower
- Bedroom 2 13'6" x 10'10" (4.11m x 3.30m)
- Bedroom 3 11'7" x 10'10" (3.53m x 3.30m)
- Bedroom 4 7'6" x 6'0" (2.29m x 1.83m)
- Family Shower Room 8'2" x 6'0" (2.49m x 1.83m)
- Eaves Storage
- Private Driveway
- Garden 102' (31.09m) approx