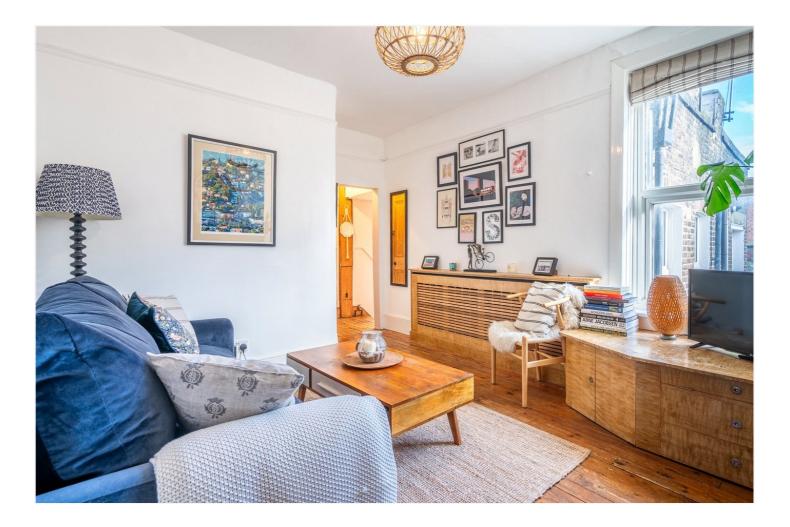

### **DESCRIPTION:**

This Victorian conversion apartment offers good space internally (593 sq. Ft.) and also benefits from a private garden to the rear as well as a long lease. The street entrance leads to the communal hallway and stairs which in turn leads to the property entrance on the first floor. Internally the property is bright throughout with excellent natural light coming in through the many sash windows. On the entry (first) floor there is a fitted eat-in kitchen to the rear that opens out to the stairs that lead you down to a private garden, perfect for summer entertaining. There is a stylishly presented bathroom, a double bedroom located to the front overlooking the street and a good size living room too. Streatham Ice Rink & Leisure centre, the Library and Cinema are close by and the property is near many large supermarkets including the new Aldi, Marks & Spencer Food Hall and the 24 hour Tesco superstore. Shrubbery Road is located off Streatham High Road (A23 London to Brighton) and as such it is within easy reach of the City and West End via Streatham/Streatham Hill stations. The Rookery Gardens and cafe/microbrewery (protected by English Heritage) are a short walk away across the beautiful common.