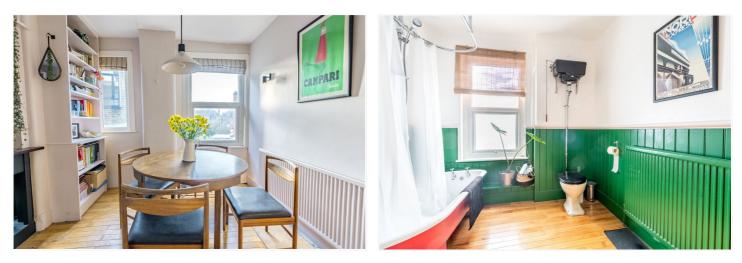

### **DESCRIPTION:**

This Victorian conversion apartment offers good space internally (593 sq. Ft.) and also benefits from a private garden to the rear as well as a long lease. The street entrance leads to the communal hallway and stairs which in turn leads to the property entrance on the first floor. Internally the property is bright throughout with excellent natural light coming in through the many sash windows. On the entry (first) floor there is a fitted eat-in kitchen to the rear that opens out to the stairs that lead you down to a private garden, perfect for summer entertaining. There is a stylishly presented bathroom, a double bedroom located to the front overlooking the street and a good size living room too. Streatham Ice Rink & Leisure centre, the Library and Cinema are close by and the property is near many large supermarkets including the new Aldi, Marks & Spencer Food Hall and the 24 hour Tesco superstore. Shrubbery Road is located off Streatham High Road (A23 London to Brighton) and as such it is within easy reach of the City and West End via Streatham/Streatham Hill stations. The Rookery Gardens and cafe/microbrewery (protected by English Heritage) are a short walk away across the beautiful common.