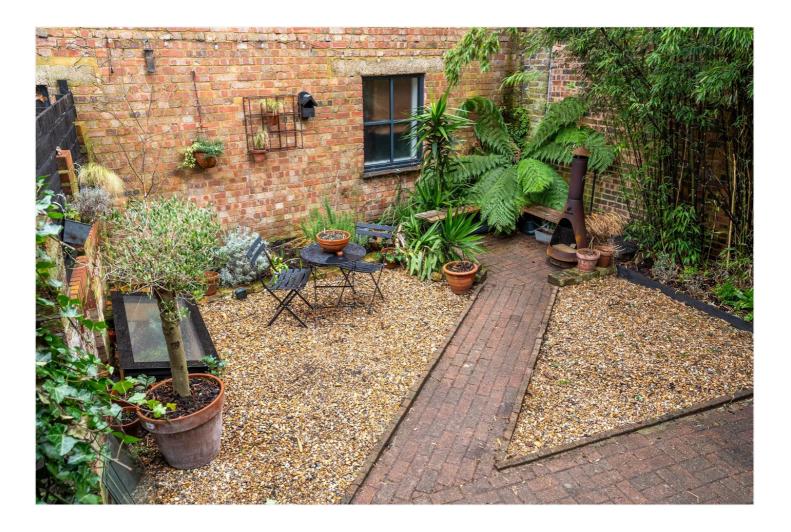

### **DESCRIPTION:**

This Victorian conversion apartment offers good space internally (593 sq. Ft.) and also benefits from a private garden to the rear as well as a long lease. The street entrance leads to the communal hallway and stairs which in turn leads to the property entrance on the first floor. Internally the property is bright throughout with excellent natural light coming in through the many sash windows. On the entry (first) floor there is a fitted eat-in kitchen to the rear that opens out to the stairs that lead you down to a private garden, perfect for summer entertaining. There is a stylishly presented bathroom, a double bedroom located to the front overlooking the street and a good size living room too. Streatham Ice Rink & Leisure centre, the Library and Cinema are close by and the property is near many large supermarkets including the new Aldi, Marks & Spencer Food Hall and the 24 hour Tesco superstore. Shrubbery Road is located off Streatham High Road (A23 London to Brighton) and as such it is within easy reach of the City and West End via Streatham/Streatham Hill stations. The Rookery Gardens and cafe/microbrewery (protected by English Heritage) are a short walk away across the beautiful common.