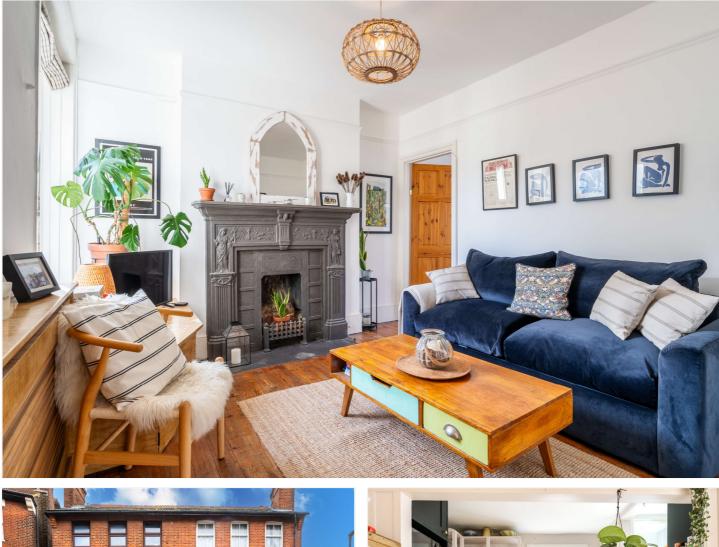

### **DESCRIPTION:**

This Victorian conversion apartment offers good space internally (593 sq. Ft.) and also benefits from a private garden to the rear as well as a long lease. The street entrance leads to the communal hallway and stairs which in turn leads to the property entrance on the first floor. Internally the property is bright throughout with excellent natural light coming in through the many sash windows. On the entry (first) floor there is a fitted eat-in kitchen to the rear that opens out to the stairs that lead you down to a private garden, perfect for summer entertaining. There is a stylishly presented bathroom, a double bedroom located to the front overlooking the street and a good size living room too. Streatham Ice Rink & Leisure centre, the Library and Cinema are close by and the property is near many large supermarkets including the new Aldi, Marks & Spencer Food Hall and the 24 hour Tesco superstore. Shrubbery Road is located off Streatham High Road (A23 London to Brighton) and as such it is within easy reach of the City and West End via Streatham/Streatham Hill stations. The Rookery Gardens and cafe/microbrewery (protected by English Heritage) are a short walk away across the beautiful common.