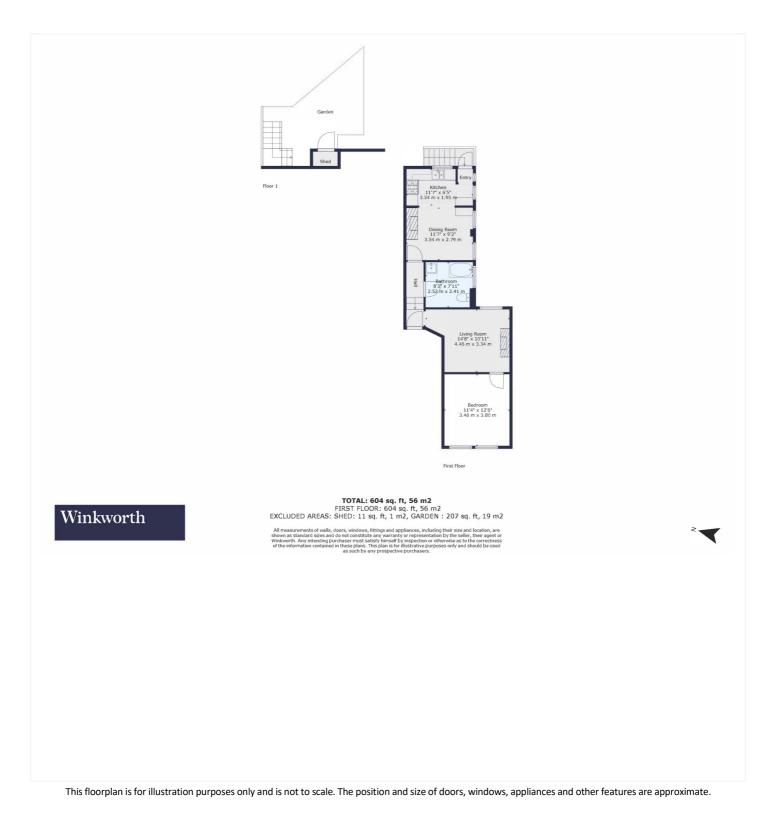

### **DESCRIPTION:**

This Victorian conversion apartment offers good space internally (593 sq. Ft.) and also benefits from a private garden to the rear as well as a long lease. The street entrance leads to the communal hallway and stairs which in turn leads to the property entrance on the first floor. Internally the property is bright throughout with excellent natural light coming in through the many sash windows. On the entry (first) floor there is a fitted eat-in kitchen to the rear that opens out to the stairs that lead you down to a private garden, perfect for summer entertaining. There is a stylishly presented bathroom, a double bedroom located to the front overlooking the street and a good size living room too. Streatham Ice Rink & Leisure centre, the Library and Cinema are close by and the property is near many large supermarkets including the new Aldi, Marks & Spencer Food Hall and the 24 hour Tesco superstore. Shrubbery Road is located off Streatham High Road (A23 London to Brighton) and as such it is within easy reach of the City and West End via Streatham/Streatham Hill stations. The Rookery Gardens and cafe/microbrewery (protected by English Heritage) are a short walk away across the beautiful common.