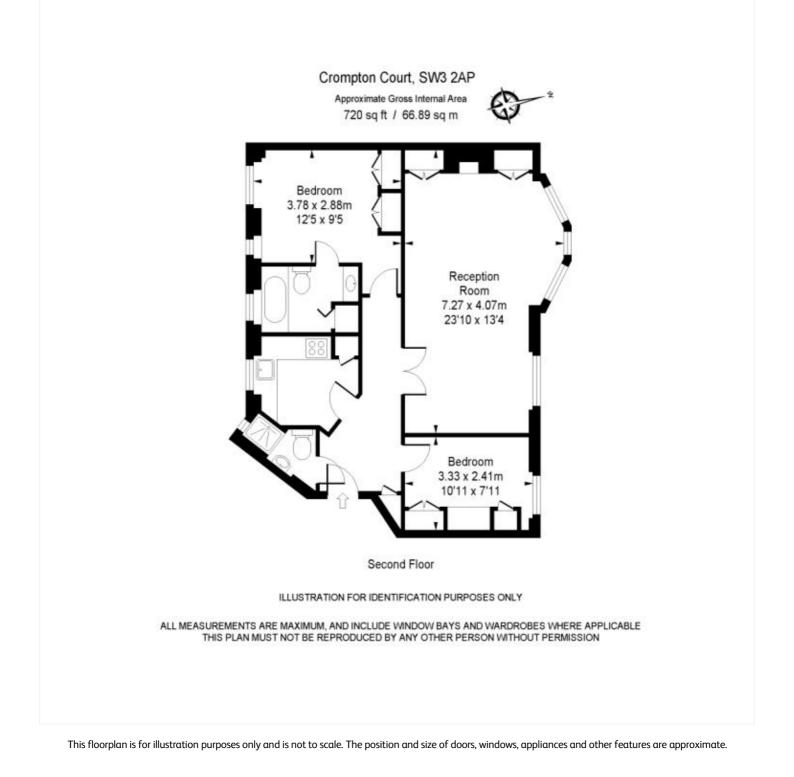

## **DESCRIPTION:**

This spacious and well-designed two-bedroom apartment is situated on the second floor of a conveniently located building with a porter.

The layout includes a generously sized reception room with a bay window, a kitchen, a master bedroom with an ensuite bathroom, a second bedroom, and a separate shower room.