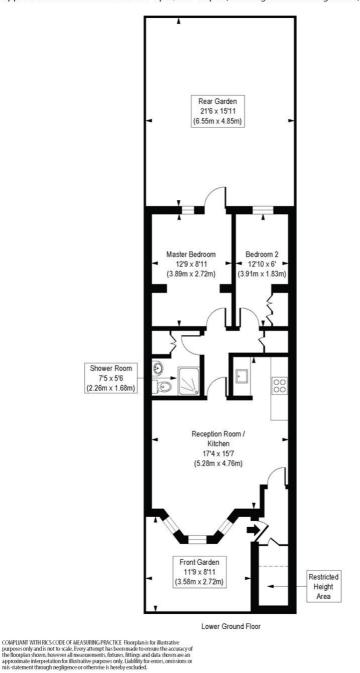

## Kelvin Road, N5

Approx. Gross Internal Floor Area 565 sq. ft / 52.55 sq. m (Excluding Restricted Height Area) Approx. Gross Internal Floor Area 580 sq. ft / 53.94 sq. m (Including Restricted Height Area)

This floorplan is for illustration purposes only and is not to scale. The position and size of doors, windows, appliances and other features are approximate.

Highbury | 0207 989 7000 | highbury@winkworth.co.uk