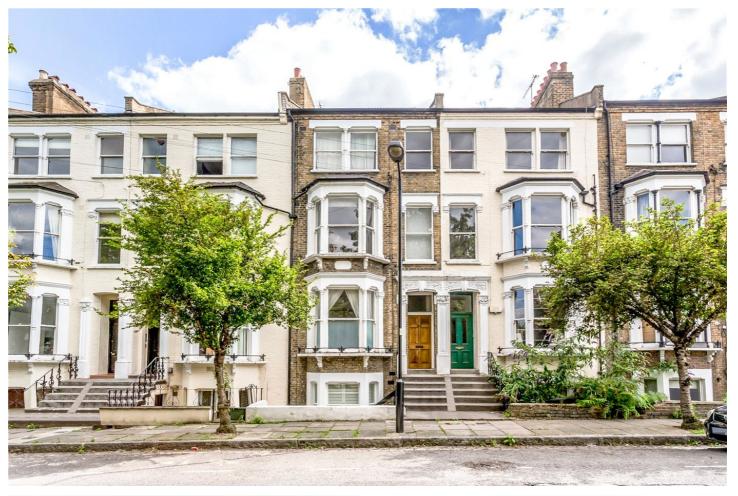

KELVIN ROAD, HIGHBURY, N5 **£625,000 LEASEHOLD** 

## A BRIGHT TWO BEDROOM PERIOD GARDEN FLAT IN THE HEART OF HIGHBURY JUST MOMENTS FROM HIGHBURY BARN AND THE

Highbury | 0207 989 7000 | highbury@winkworth.co.uk

Winkworth

Kelvin Road is set just moments from the green spaces of Highbury Fields and the prestigious Highbury Barn. The property is seconds away from the highly renowned local amenities, including Godfreys butchers, La Fromagerie, Da Mario's Deli, Bourne's Fishmongers and Highbury Vintners all of which are hugely popular with locals as well as drawing those from further afield. Transport links are well serviced by a selection of good bus routes as well Highbury & Islington station (Victoria and East London lines) and Arsenal Station (Piccadilly Line) both a short distance.