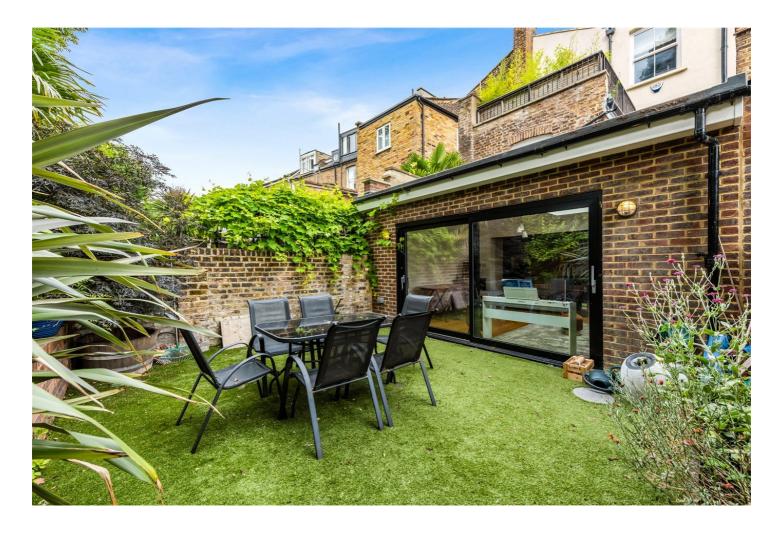

## **DESCRIPTION:**

A sensational, two double bedroom, period conversion set across the ground floor of this handsome Victorian building in Highbury, N5. Standing at 796 sqft, the property has been cleverly extended by the current owner creating a magnificent entertaining area, from the open plan living room/kitchen right through to the south-west facing garden, this truly is a wonderful flat. Both bedrooms are genuine doubles, the master located at the front of the house while the second bedroom benefits from it's own courtyard allowing for plentiful light to pour through. The property is completed with a modern family bathroom and includes a share of the freehold.