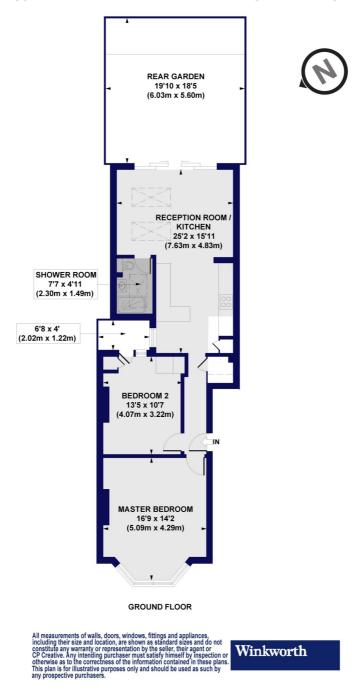

## Riversdale Road, N5 Approx. Gross Internal Floor Area 796 sq. ft / 73.96 sq. m

This floorplan is for illustration purposes only and is not to scale. The position and size of doors, windows, appliances and other features are approximate.