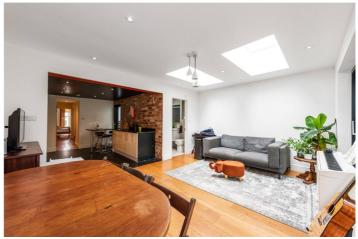

## **DESCRIPTION:**

A sensational, two double bedroom, period conversion set across the ground floor of this handsome Victorian building in Highbury, N5. Standing at 796 sqft, the property has been cleverly extended by the current owner creating a magnificent entertaining area, from the open plan living room/kitchen right through to the south-west facing garden, this truly is a wonderful flat. Both bedrooms are genuine doubles, the master located at the front of the house while the second bedroom benefits from it's own courtyard allowing for plentiful light to pour through. The property is completed with a modern family bathroom and includes a share of the freehold.