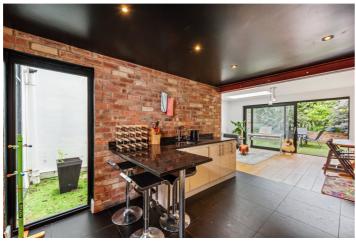

## **DESCRIPTION:**

A sensational, two double bedroom, period conversion set across the ground floor of this handsome Victorian building in Highbury, N5. Standing at 796 sqft, the property has been cleverly extended by the current owner creating a magnificent entertaining area, from the open plan living room/kitchen right through to the south-west facing garden, this truly is a wonderful flat. Both bedrooms are genuine doubles, the master located at the front of the house while the second bedroom benefits from it's own courtyard allowing for plentiful light to pour through. The property is completed with a modern family bathroom and includes a share of the freehold.