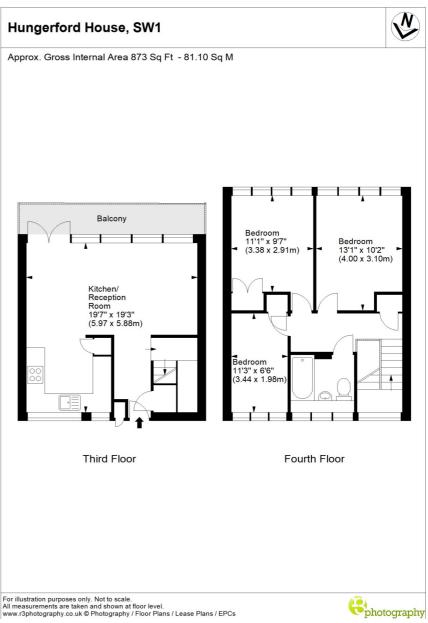

#### At a glance...

- Three Bedrooms
- Large Balcony
- Super Presentation
- Parquet Flooring
- Split-Level
- Council Tax Band: D

#### CHURCHILL GARDENS, SW1V £665,000 LEASEHOLD

Stunningly bright and modern upper floor apartment boasting three bedrooms, located in a sought-after area with convenient lift access. This stylish property offers a contemporary living space with a touch of elegance. The spacious balcony provides a perfect spot for entertaining, offering beautiful views towards the river. The apartment is thoughtfully designed and meticulously maintained, featuring high-quality finishes throughout. The open-plan layout creates a seamless flow between the living, dining, and kitchen areas, ideal for modern living. With its prime location and desirable features, this property is perfect for those seeking a sophisticated and comfortable home.