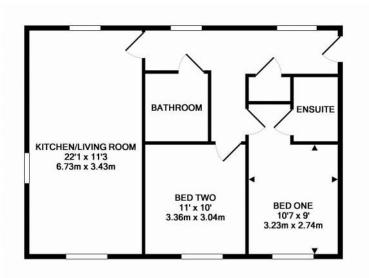

#### **Accommodation**

Two double bedrooms En-suite shower room Bathroom Kitchen/living room Two parking spaces

Agents Note – a personal interest is declared in that the vendor is related to staff of Winkworth.

#### TOTAL APPROX. FLOOR AREA 667 SQ.FT. (62.0 SQ.M.)

Whilst every attempt has been made to ensure the accuracy of the floor plan contained here, measurements of doors, windows, rooms and any other items are approximate and no responsibility is taken for any error, omission, or mis-statement. This plan is for illustrative purposes only and should be used as such by any prospective purchaser. The services, systems and appliances shown have not been tested and no guarantee as to their operability or efficiency can be given Made with Metropix ©2018