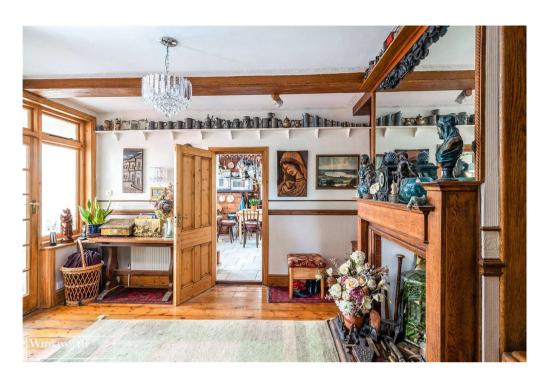

Internally our floorplan shows the layout and dimensions of the rooms which total 2639 sqft and gives an idea of the flexibility of the space. To the ground floor, the substantial front reception boasts tall ceilings which are a trait throughout. The hallway with an impressive staircase has doors off to the bright bay-windowed dining room and the breakfast room. To the rear is a delightful kitchen diner leading through to a sunroom. A useful side porch gives access to a downstairs cloakroom.