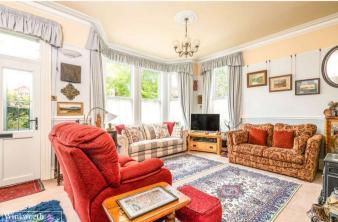

Internally our floorplan shows the layout and dimensions of the rooms which total 2639 sqft and gives an idea of the flexibility of the space. To the ground floor, the substantial front reception boasts tall ceilings which are a trait throughout. The hallway with an impressive staircase has doors off to the bright bay-windowed dining room and the breakfast room. To the rear is a delightful kitchen diner leading through to a sunroom. A useful side porch gives access to a downstairs cloakroom.