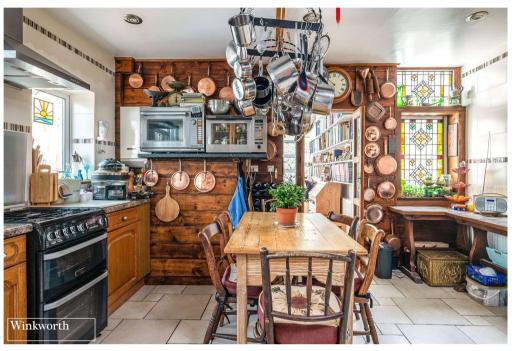

Internally our floorplan shows the layout and dimensions of the rooms which total 2639 sqft and gives an idea of the flexibility of the space. To the ground floor, the substantial front reception boasts tall ceilings which are a trait throughout. The hallway with an impressive staircase has doors off to the bright bay-windowed dining room and the breakfast room. To the rear is a delightful kitchen diner leading through to a sunroom. A useful side porch gives access to a downstairs cloakroom.