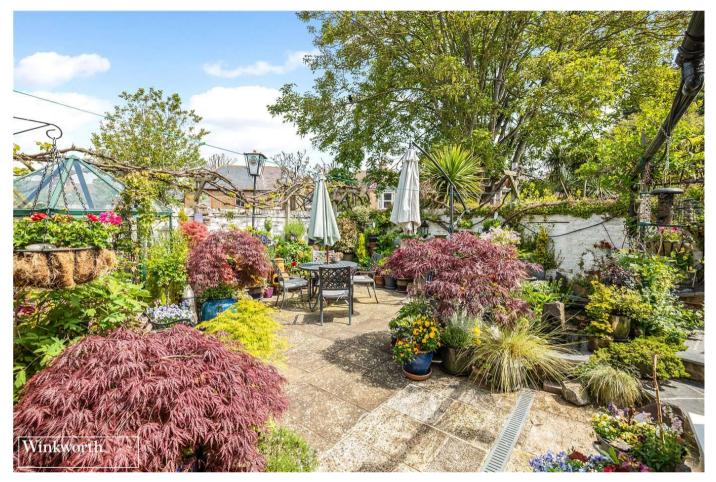

The third floor comprises two further bedrooms with a rear studio having a useful sink meaning it's plumbed for water.

Externally there is a large single garage with an up and over door, side door and power and light. The rear garden is hard landscaped being wall and fence bordered with established planting to areas providing privacy. Wooden steps lead up onto the garage roof which is used as a sun terrace and is fitted with solar panels.