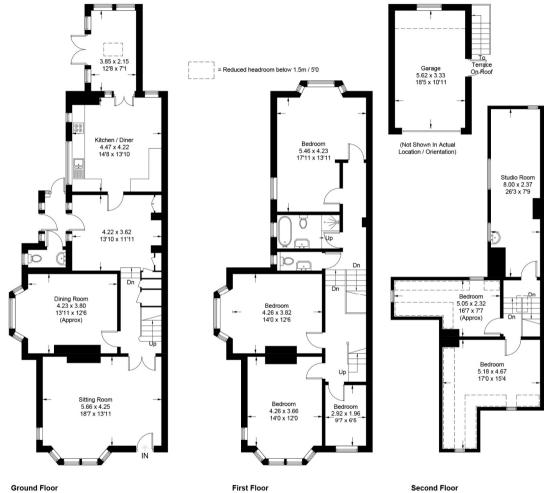

Internally our floorplan shows the layout and dimensions of the rooms which total 2639 sqft and gives an idea of the flexibility of the space. To the ground floor, the substantial front reception boasts tall ceilings which are a trait throughout. The hallway with an impressive staircase has doors off to the bright bay-windowed dining room and the breakfast room. To the rear is a delightful kitchen diner leading through to a sunroom. A useful side porch gives access to a downstairs cloakroom.

On the first floor are three double bedrooms and a single. The rear bedroom formally was two bedrooms which our vendors opened into one and is currently used as a hobby room/sitting room. There is a family bathroom and a separate cloakroom.

The third floor comprises two further bedrooms with a rear studio having a useful sink meaning it's plumbed for water.

Externally there is a large single garage with an up and over door, side door and power and light. The rear garden is hard landscaped being wall and fence bordered with established planting to areas providing privacy. Wooden steps lead up onto the garage roof which is used as a sun terrace and is fitted with solar panels.

## 194 Heene Road, Worthing, BN11

Approximate Gross Internal Area = 245.2 sq m / 2639 sq ft
Garage = 18.9 sq m / 203 sq ft
Total = 264.1 sq m / 2842 sq ft

PRODUCED FOR WINKWORTH ESTATE AGENTS.

Whilst every attempt has been made to ensure the accuracy of the floorplan, measurements of doors, windows and rooms are approximate. These plans are for representation purposes only as defined by RICS Code of Measuring Practice and used as such by any prospective purchaser. Created by Emzo Marketing 2021.