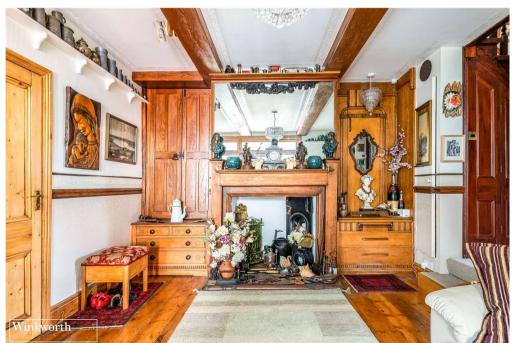

Internally our floorplan shows the layout and dimensions of the rooms which total 2639 sqft and gives an idea of the flexibility of the space. To the ground floor, the substantial front reception boasts tall ceilings which are a trait throughout. The hallway with an impressive staircase has doors off to the bright bay-windowed dining room and the breakfast room. To the rear is a delightful kitchen diner leading through to a sunroom. A useful side porch gives access to a downstairs cloakroom.