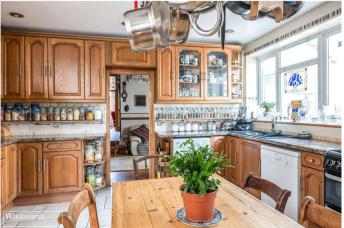

Internally our floorplan shows the layout and dimensions of the rooms which total 2639 sqft and gives an idea of the flexibility of the space. To the ground floor, the substantial front reception boasts tall ceilings which are a trait throughout. The hallway with an impressive staircase has doors off to the bright bay-windowed dining room and the breakfast room. To the rear is a delightful kitchen diner leading through to a sunroom. A useful side porch gives access to a downstairs cloakroom.