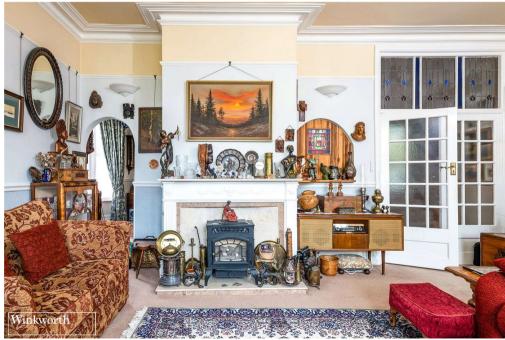

Internally our floorplan shows the layout and dimensions of the rooms which total 2639 sqft and gives an idea of the flexibility of the space. To the ground floor, the substantial front reception boasts tall ceilings which are a trait throughout. The hallway with an impressive staircase has doors off to the bright bay-windowed dining room and the breakfast room. To the rear is a delightful kitchen diner leading through to a sunroom. A useful side porch gives access to a downstairs cloakroom.