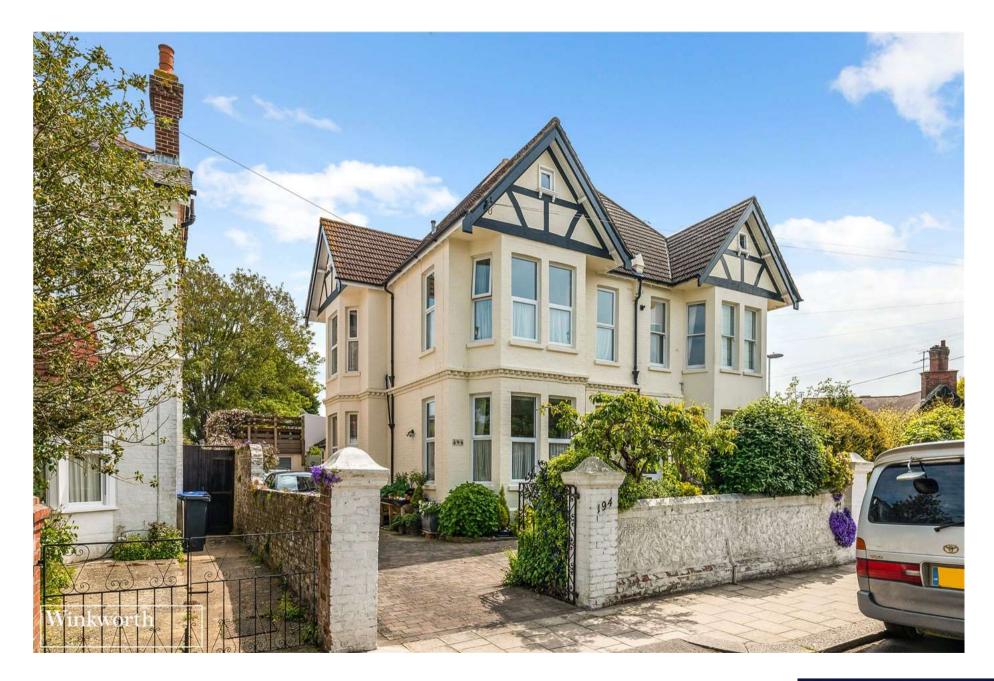

## **HEENE ROAD, BN11**

Winkworth is proud to offer the opportunity to acquire a substantial semi-detached family home of fine proportions in the favoured West Worthing area. Set back on Heene road behind a walled driveway with parking for several cars the house spans three floors with well-balanced interiors with bags of character.

Internally our floorplan shows the layout and dimensions of the rooms which total 2639 sqft and gives an idea of the flexibility of the space. To the ground floor, the substantial front reception boasts tall ceilings which are a trait throughout. The hallway with an impressive staircase has doors off to the bright bay-windowed dining room and the breakfast room. To the rear is a delightful kitchen diner leading through to a sunroom. A useful side porch gives access to a downstairs cloakroom.