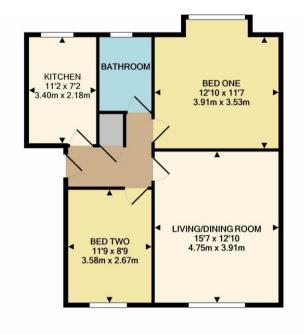

#### TOTAL APPROX. FLOOR AREA 642 SQ.FT. (59.7 SQ.M.)

Whilst every attempt has been made to ensure the accuracy of the floor plan contained here, measurements of doors, windows, rooms and any other items are approximate and no responsibility is taken for any error, omission, or mis-statement. This plan is for illustrative purposes only and should be used as such by any prospective purchaser. The services, systems and appliances shown have not been tested and no guarantee as to their operability or efficiency can be given Made with Metropix ©2020