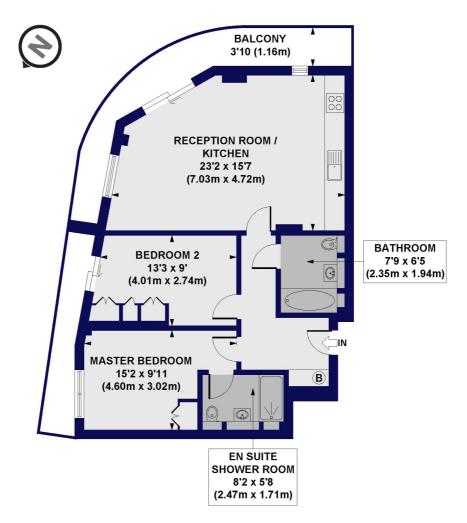

## Regents Park Road, N3 Approx. Gross Internal Floor Area 793 sq. ft / 73.65 sq. m

FIRST FLOOR

All measurements of walls, doors, windows, fittings and appliances, including their size and location, are shown as standard sizes and do not constitute any warranty or representation by the seller, their agent or CP Creative. Any intending purchaser must satisfy himself by inspection or otherwise as to the correctness of the information contained in these plans. This plan is for illustrative purposes only and should be used as such by any prospective purchasers.