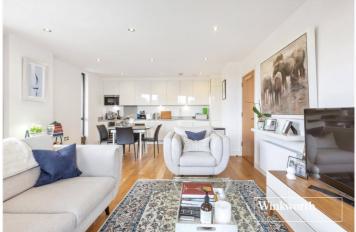

## **DESCRIPTION:**

A two bedroom first floor flat set in this modern block, consisting of one, two and three bedroom apartments. Designed and specified to provide open-plan living space, with emphasis on style, modernity and the optimal use of space and light, Gateway House is an outstanding development located in the heart of Finchley Central within 161 metres from Finchley Central Underground station, as well as the many fashionable shops, cafes, restaurants and recreational parkland, such as Stephens House & Gardens. This wonderful property comprises of circa 800 sq.ft of living space and comprises open plan living/dining/fitted kitchen, two double bedrooms (one with en suite), fitted bathroom, access to a private balcony and ample storage throughout. Further benefits include lift-in-block and an allocated parking space. Offered on a chain free basis