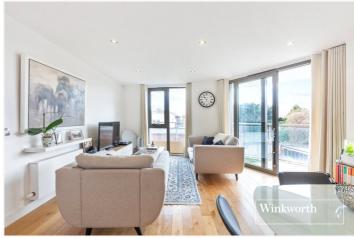

## **DESCRIPTION:**

A two bedroom first floor flat set in this modern block, consisting of one, two and three bedroom apartments. Designed and specified to provide open-plan living space, with emphasis on style, modernity and the optimal use of space and light, Gateway House is an outstanding development located in the heart of Finchley Central within 161 metres from Finchley Central Underground station, as well as the many fashionable shops, cafes, restaurants and recreational parkland, such as Stephens House & Gardens. This wonderful property comprises of circa 800 sq.ft of living space and comprises open plan living/dining/fitted kitchen, two double bedrooms (one with en suite), fitted bathroom, access to a private balcony and ample storage throughout. Further benefits include lift-in-block and an allocated parking space. Offered on a chain free basis