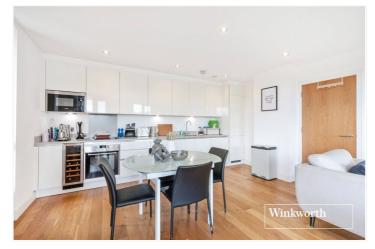

## **DESCRIPTION:**

A two bedroom first floor flat set in this modern block, consisting of one, two and three bedroom apartments. Designed and specified to provide open-plan living space, with emphasis on style, modernity and the optimal use of space and light, Gateway House is an outstanding development located in the heart of Finchley Central within 161 metres from Finchley Central Underground station, as well as the many fashionable shops, cafes, restaurants and recreational parkland, such as Stephens House & Gardens. This wonderful property comprises of circa 800 sq.ft of living space and comprises open plan living/dining/fitted kitchen, two double bedrooms (one with en suite), fitted bathroom, access to a private balcony and ample storage throughout. Further benefits include lift-in-block and an allocated parking space. Offered on a chain free basis