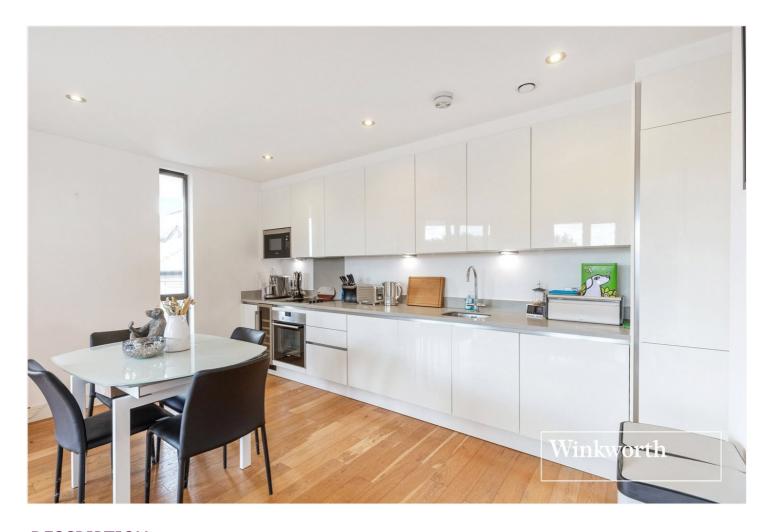

## **DESCRIPTION:**

A two bedroom first floor flat set in this modern block, consisting of one, two and three bedroom apartments. Designed and specified to provide open-plan living space, with emphasis on style, modernity and the optimal use of space and light, Gateway House is an outstanding development located in the heart of Finchley Central within 161 metres from Finchley Central Underground station, as well as the many fashionable shops, cafes, restaurants and recreational parkland, such as Stephens House & Gardens. This wonderful property comprises of circa 800 sq.ft of living space and comprises open plan living/dining/fitted kitchen, two double bedrooms (one with en suite), fitted bathroom, access to a private balcony and ample storage throughout. Further benefits include lift-in-block and an allocated parking space. Offered on a chain free basis