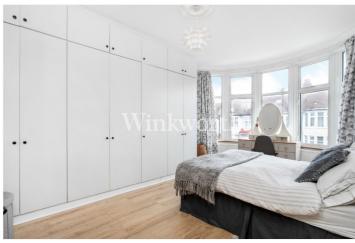

Offered for sale with no onward chain, the property boasts just under 1,300 sq. ft. of light and airy living accommodation with high ceilings. On the ground floor, you will find a large front reception room (currently used as a bedroom) with a round bay window and a high-panel ceiling. At the rear of the house is a second reception room with an opening leading into a generously sized dining room. Just off the dining room is a door leading to a convenient shower room. An adjacent galley kitchen features white handleless units and a block wood worktop. You will also find a welcoming entrance hall with black and white tessellated tiled flooring. On the first floor are three well-proportioned bedrooms and an attractive family bathroom with a four-piece suite including a freestanding claw bath. Moving outside, the property enjoys a 46'6 long south-facing rear garden with an outbuilding/office at one end and a driveway at the front. Council Tax: London Borough of Enfield – Band E