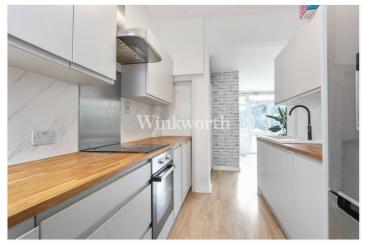

Offered for sale with no onward chain, the property boasts just under 1,300 sq. ft. of light and airy living accommodation with high ceilings. On the ground floor, you will find a large front reception room (currently used as a bedroom) with a round bay window and a high-panel ceiling. At the rear of the house is a second reception room with an opening leading into a generously sized dining room. Just off the dining room is a door leading to a convenient shower room. An adjacent galley kitchen features white handleless units and a block wood worktop. You will also find a welcoming entrance hall with black and white tessellated tiled flooring. On the first floor are three well-proportioned bedrooms and an attractive family bathroom with a four-piece suite including a freestanding claw bath. Moving outside, the property enjoys a 46'6 long south-facing rear garden with an outbuilding/office at one end and a driveway at the front. Council Tax: London Borough of Enfield – Band E