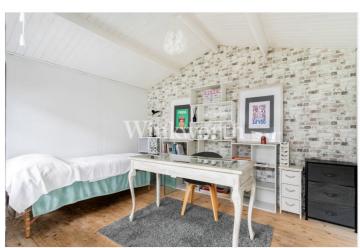

Offered for sale with no onward chain, the property boasts just under 1,300 sq. ft. of light and airy living accommodation with high ceilings. On the ground floor, you will find a large front reception room (currently used as a bedroom) with a round bay window and a high-panel ceiling. At the rear of the house is a second reception room with an opening leading into a generously sized dining room. Just off the dining room is a door leading to a convenient shower room. An adjacent galley kitchen features white handleless units and a block wood worktop. You will also find a welcoming entrance hall with black and white tessellated tiled flooring. On the first floor are three well-proportioned bedrooms and an attractive family bathroom with a four-piece suite including a freestanding claw bath. Moving outside, the property enjoys a 46'6 long south-facing rear garden with an outbuilding/office at one end and a driveway at the front. Council Tax: London Borough of Enfield – Band E