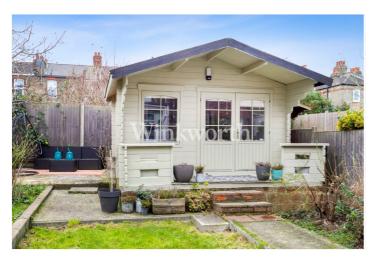

Offered for sale with no onward chain, the property boasts just under 1,300 sq. ft. of light and airy living accommodation with high ceilings. On the ground floor, you will find a large front reception room (currently used as a bedroom) with a round bay window and a high-panel ceiling. At the rear of the house is a second reception room with an opening leading into a generously sized dining room. Just off the dining room is a door leading to a convenient shower room. An adjacent galley kitchen features white handleless units and a block wood worktop. You will also find a welcoming entrance hall with black and white tessellated tiled flooring. On the first floor are three well-proportioned bedrooms and an attractive family bathroom with a four-piece suite including a freestanding claw bath. Moving outside, the property enjoys a 46'6 long south-facing rear garden with an outbuilding/office at one end and a driveway at the front. Council Tax: London Borough of Enfield – Band E