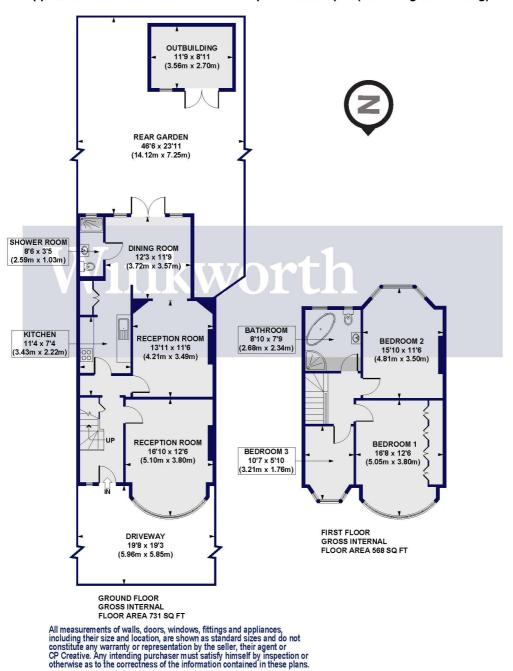

Offered for sale with no onward chain, the property boasts just under 1,300 sq. ft. of light and airy living accommodation with high ceilings. On the ground floor, you will find a large front reception room (currently used as a bedroom) with a round bay window and a high-panel ceiling. At the rear of the house is a second reception room with an opening leading into a generously sized dining room. Just off the dining room is a door leading to a convenient shower room. An adjacent galley kitchen features white handleless units and a block wood worktop. You will also find a welcoming entrance hall with black and white tessellated tiled flooring. On the first floor are three well-proportioned bedrooms and an attractive family bathroom with a four-piece suite including a freestanding claw bath. Moving outside, the property enjoys a 46'6 long south-facing rear garden with an outbuilding/office at one end and a driveway at the front. Council Tax: London Borough of Enfield – Band E

## Berkshire Gardens, N13

Approx. Gross Internal Floor Area 1403 sq. ft / 130.30 sq. m (Including Outbuilding) Approx. Gross Internal Floor Area 1299 sq. ft / 120.69 sq. m (Excluding Outbuilding)

This floorplan is for illustration purposes only and is not to scale. The position and size of doors, windows, appliances and other features are approximate.