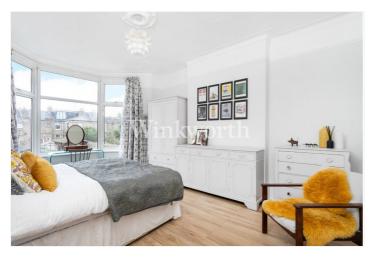

Offered for sale with no onward chain, the property boasts just under 1,300 sq. ft. of light and airy living accommodation with high ceilings. On the ground floor, you will find a large front reception room (currently used as a bedroom) with a round bay window and a high-panel ceiling. At the rear of the house is a second reception room with an opening leading into a generously sized dining room. Just off the dining room is a door leading to a convenient shower room. An adjacent galley kitchen features white handleless units and a block wood worktop. You will also find a welcoming entrance hall with black and white tessellated tiled flooring. On the first floor are three well-proportioned bedrooms and an attractive family bathroom with a four-piece suite including a freestanding claw bath. Moving outside, the property enjoys a 46'6 long south-facing rear garden with an outbuilding/office at one end and a driveway at the front. Council Tax: London Borough of Enfield – Band E