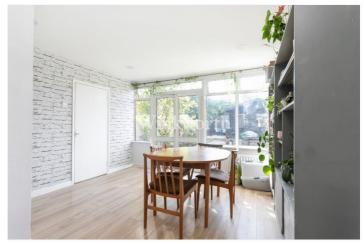

Offered for sale with no onward chain, the property boasts just under 1,300 sq. ft. of light and airy living accommodation with high ceilings. On the ground floor, you will find a large front reception room (currently used as a bedroom) with a round bay window and a high-panel ceiling. At the rear of the house is a second reception room with an opening leading into a generously sized dining room. Just off the dining room is a door leading to a convenient shower room. An adjacent galley kitchen features white handleless units and a block wood worktop. You will also find a welcoming entrance hall with black and white tessellated tiled flooring. On the first floor are three well-proportioned bedrooms and an attractive family bathroom with a four-piece suite including a freestanding claw bath. Moving outside, the property enjoys a 46'6 long south-facing rear garden with an outbuilding/office at one end and a driveway at the front. Council Tax: London Borough of Enfield – Band E