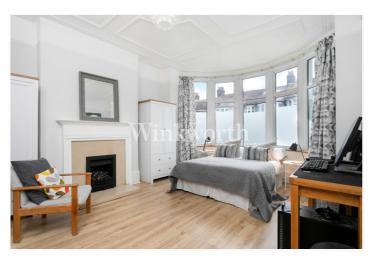

Offered for sale with no onward chain, the property boasts just under 1,300 sq. ft. of light and airy living accommodation with high ceilings. On the ground floor, you will find a large front reception room (currently used as a bedroom) with a round bay window and a high-panel ceiling. At the rear of the house is a second reception room with an opening leading into a generously sized dining room. Just off the dining room is a door leading to a convenient shower room. An adjacent galley kitchen features white handleless units and a block wood worktop. You will also find a welcoming entrance hall with black and white tessellated tiled flooring. On the first floor are three well-proportioned bedrooms and an attractive family bathroom with a four-piece suite including a freestanding claw bath. Moving outside, the property enjoys a 46'6 long south-facing rear garden with an outbuilding/office at one end and a driveway at the front. Council Tax: London Borough of Enfield – Band E