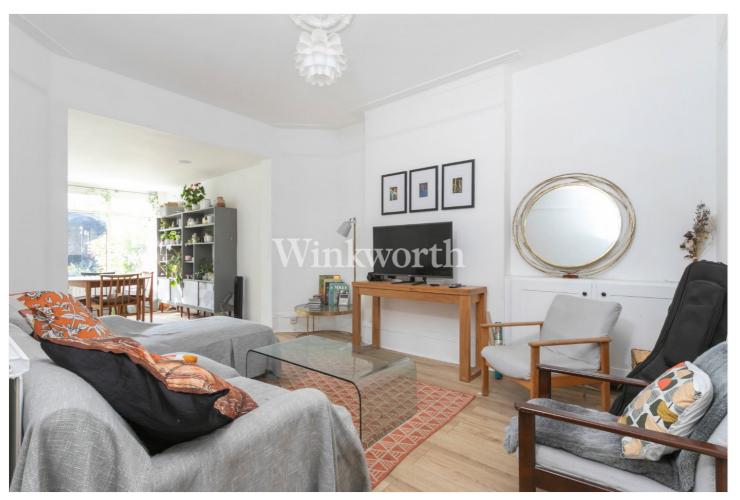

Offered for sale with no onward chain, the property boasts just under 1,300 sq. ft. of light and airy living accommodation with high ceilings. On the ground floor, you will find a large front reception room (currently used as a bedroom) with a round bay window and a high-panel ceiling. At the rear of the house is a second reception room with an opening leading into a generously sized dining room. Just off the dining room is a door leading to a convenient shower room. An adjacent galley kitchen features white handleless units and a block wood worktop. You will also find a welcoming entrance hall with black and white tessellated tiled flooring. On the first floor are three well-proportioned bedrooms and an attractive family bathroom with a four-piece suite including a freestanding claw bath. Moving outside, the property enjoys a 46'6 long south-facing rear garden with an outbuilding/office at one end and a driveway at the front. Council Tax: London Borough of Enfield – Band E