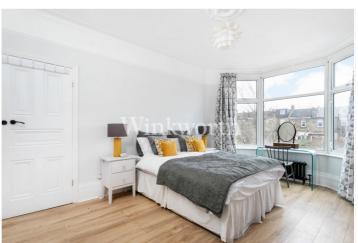

Offered for sale with no onward chain, the property boasts just under 1,300 sq. ft. of light and airy living accommodation with high ceilings. On the ground floor, you will find a large front reception room (currently used as a bedroom) with a round bay window and a high-panel ceiling. At the rear of the house is a second reception room with an opening leading into a generously sized dining room. Just off the dining room is a door leading to a convenient shower room. An adjacent galley kitchen features white handleless units and a block wood worktop. You will also find a welcoming entrance hall with black and white tessellated tiled flooring. On the first floor are three well-proportioned bedrooms and an attractive family bathroom with a four-piece suite including a freestanding claw bath. Moving outside, the property enjoys a 46'6 long south-facing rear garden with an outbuilding/office at one end and a driveway at the front. Council Tax: London Borough of Enfield – Band E