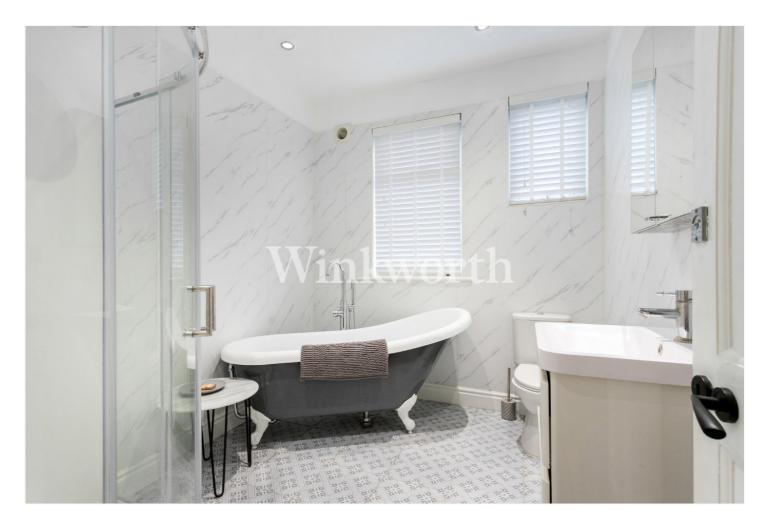

Offered for sale with no onward chain, the property boasts just under 1,300 sq. ft. of light and airy living accommodation with high ceilings. On the ground floor, you will find a large front reception room (currently used as a bedroom) with a round bay window and a high-panel ceiling. At the rear of the house is a second reception room with an opening leading into a generously sized dining room. Just off the dining room is a door leading to a convenient shower room. An adjacent galley kitchen features white handleless units and a block wood worktop. You will also find a welcoming entrance hall with black and white tessellated tiled flooring. On the first floor are three well-proportioned bedrooms and an attractive family bathroom with a four-piece suite including a freestanding claw bath. Moving outside, the property enjoys a 46'6 long south-facing rear garden with an outbuilding/office at one end and a driveway at the front. Council Tax: London Borough of Enfield – Band E