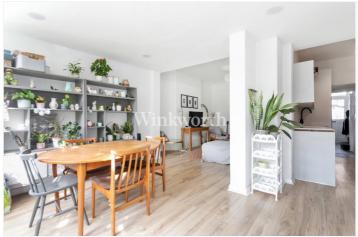

Offered for sale with no onward chain, the property boasts just under 1,300 sq. ft. of light and airy living accommodation with high ceilings. On the ground floor, you will find a large front reception room (currently used as a bedroom) with a round bay window and a high-panel ceiling. At the rear of the house is a second reception room with an opening leading into a generously sized dining room. Just off the dining room is a door leading to a convenient shower room. An adjacent galley kitchen features white handleless units and a block wood worktop. You will also find a welcoming entrance hall with black and white tessellated tiled flooring. On the first floor are three well-proportioned bedrooms and an attractive family bathroom with a four-piece suite including a freestanding claw bath. Moving outside, the property enjoys a 46'6 long south-facing rear garden with an outbuilding/office at one end and a driveway at the front. Council Tax: London Borough of Enfield – Band E