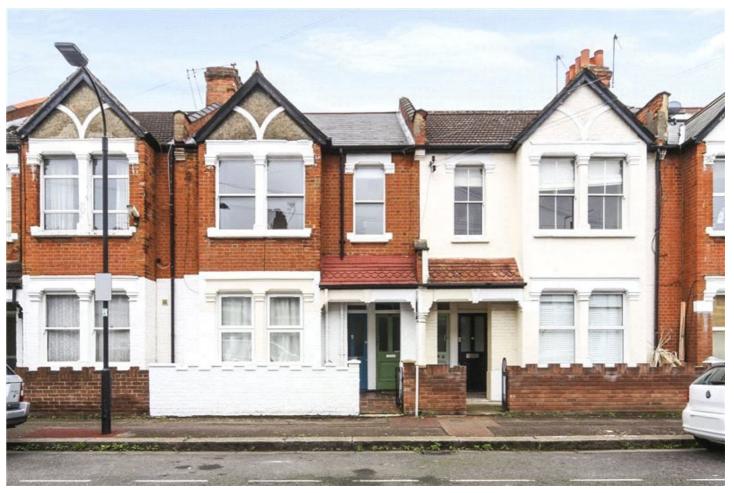

WILLOW VALE, LONDON, W12 **£2,400 PER MONTH FURNISHED** 

A two bedroom with a study on a first floor Edwardian maisonette with private patio garden in the popular 'Groves' area of Shepherds Bush. Furnished, Available 27th July 2025

# **DESCRIPTION:**

A two bedroom with a study on a first floor Edwardian maisonette with private patio garden in the popular 'Groves' area of Shepherds Bush.

Willow Vale is a residential cul de sac located North of the Uxbridge road and in close proximity to amenities, transport links and Wormholt park.