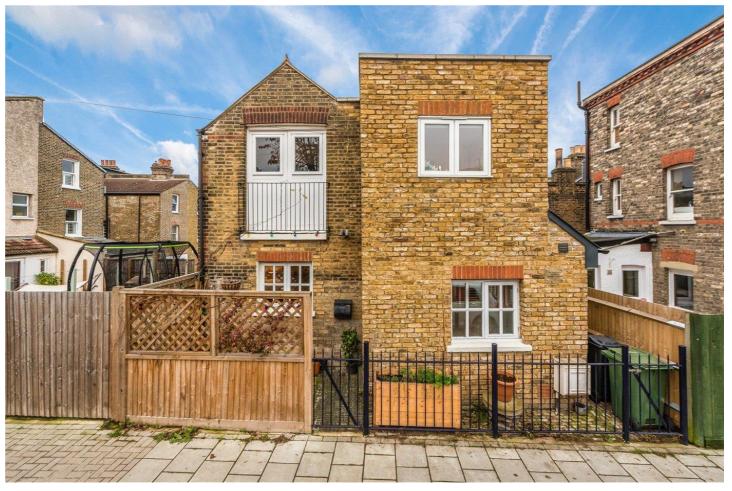

ST. JULIANS FARM ROAD, WEST NORWOOD, LONDON, SE27 **£580,000** FREEHOLD

## UNIQUE TWO BEDROOM DETACHED HOUSE

West Norwood | 02086700035 | westnorwood@winkworth.co.uk

for every step...

## **DESCRIPTION:**

An opportunity to purchase this unique two-bedroom Victorian detached house. Further accommodation comprises; kitchen/breakfast room, reception room, bathroom, and private patio garden. Nearest transport is provided at West Norwood station with its frequent services to London Bridge and Victoria. The various bars, restaurants and shops along Knights Hill are close to hand as are the Leisure Centre and Cinema.