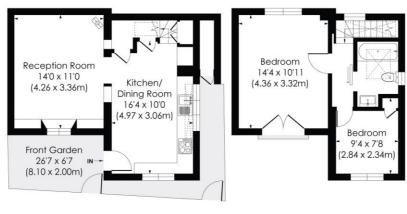

## ST JULIAN'S FARM ROAD, SE27

Approx. Gross Internal Floor Area

663 Sq. ft/61.61 Sq. m

**GROUND FLOOR** 

FIRST FLOOR

© Pixangle Property Marketing Ltd. info@pixangle.com Tel: 0208 870 2118

This floor plan has been prepared for the purpose of illustration only in accordance with the latest RICS code of measuring practice and is not to scale. All measurements and areas are approximate and whilst every effort has been made to ensure the accuracy of the plan contained here, no responsibility is taken for any error, omission or misstatement.

This floorplan is for illustration purposes only and is not to scale. The position and size of doors, windows, appliances and other features are approximate.

West Norwood | 02086700035 | westnorwood@winkworth.co.uk