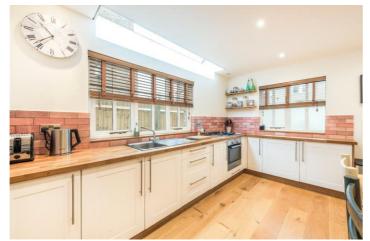

## **DESCRIPTION:**

An opportunity to purchase this unique two-bedroom Victorian detached house. Further accommodation comprises; kitchen/breakfast room, reception room, bathroom, and private patio garden. Nearest transport is provided at West Norwood station with its frequent services to London Bridge and Victoria. The various bars, restaurants and shops along Knights Hill are close to hand as are the Leisure Centre and Cinema.