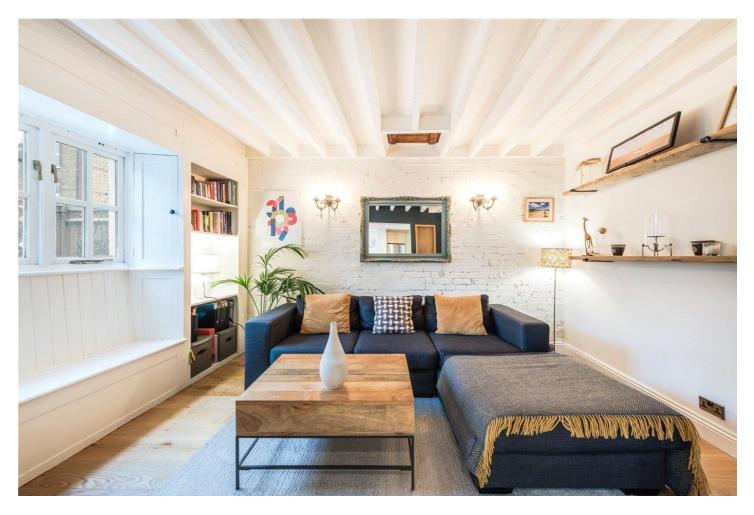

## **DESCRIPTION:**

An opportunity to purchase this unique two-bedroom Victorian detached house. Further accommodation comprises; kitchen/breakfast room, reception room, bathroom, and private patio garden. Nearest transport is provided at West Norwood station with its frequent services to London Bridge and Victoria. The various bars, restaurants and shops along Knights Hill are close to hand as are the Leisure Centre and Cinema.