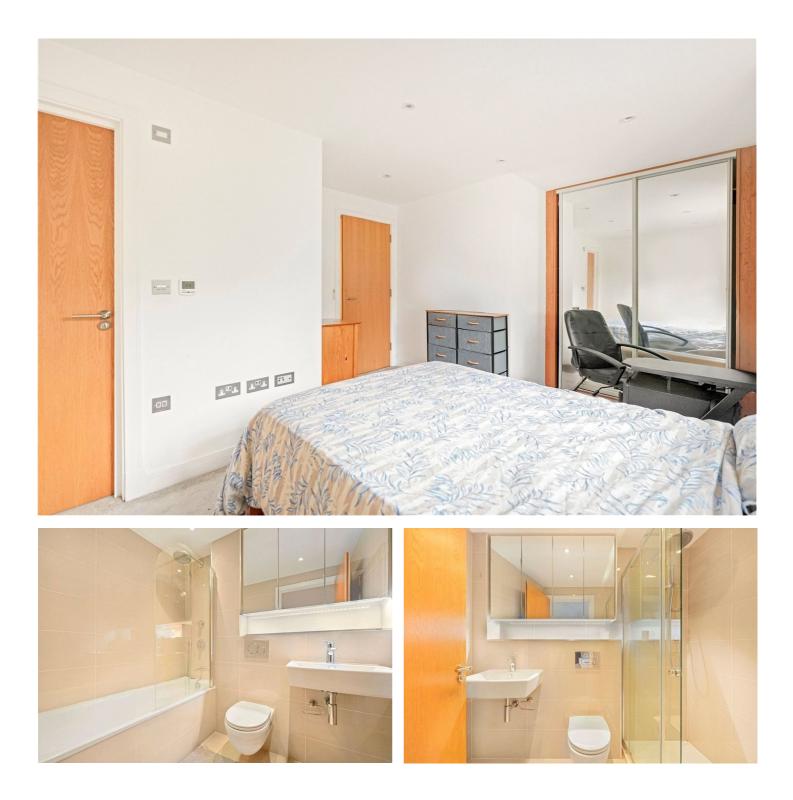

The apartment features a bright and airy open-plan living area with a sleek, fully integrated kitchen and floor-to-ceiling windows that open onto a south-facing private balcony, perfect for enjoying sunlight throughout the day. The master bedroom benefits from a modern en-suite shower room, while the second double bedroom is served by a well-appointed family bathroom.