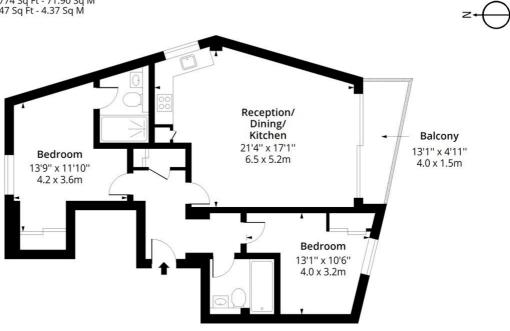

# Winkworth

See things differently

Gateway House, E1 Approx. Gross Internal Area 774 Sq Ft - 71.90 Sq M Approx. Gross Balcony Area 47 Sq Ft - 4.37 Sq M

Second Floor

Floor Area 774 Sq Ft - 71.90 Sq M

Measured according to RICS IPMS2. Floor plan is for illustrative purposes only and is not to scale. Every attempt has been made to ensure the accuracy of the floor plan shown, however all measurements, fixtures, fittings and data shown are an approximate interpretation for illustrative purposes only. 1 sq m = 10.76 sq feet. Date: 7/6/2025 Ipaplus.com

This floorplan is for illustration purposes only and is not to scale. The position and size of doors, windows, appliances and other features are approximate.

Shoreditch | 020 7749 7650 | shoreditch@winkworth.co.uk