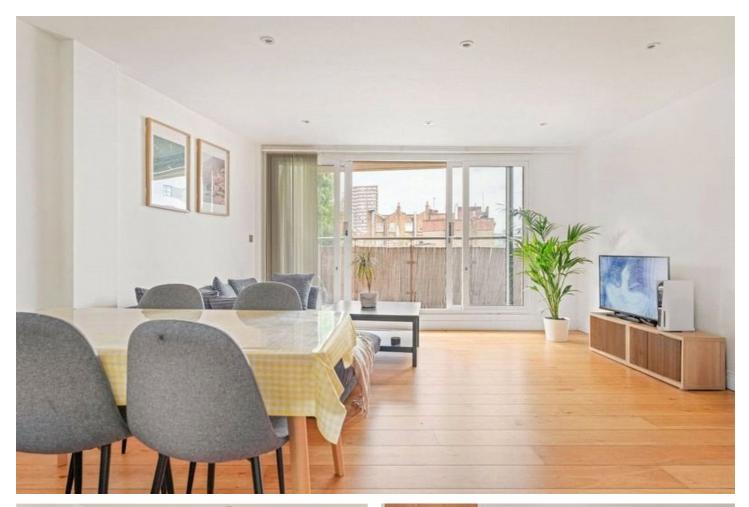

### **DESCRIPTION:**

Set on the second floor of the popular Gateway House development, this stylish and spacious two-bedroom, two-bathroom apartment offers contemporary living in the heart of East London—just a short walk from Whitechapel and Aldgate East stations.

The apartment features a bright and airy open-plan living area with a sleek, fully integrated kitchen and floor-to-ceiling windows that open onto a south-facing private balcony, perfect for enjoying sunlight throughout the day. The master bedroom benefits from a modern en-suite shower room, while the second double bedroom is served by a well-appointed family bathroom.

Additional features include ample built-in storage, lift access, and secure entry. The property is offered chain free, making it an ideal option for both homebuyers and investors looking for a smooth and straightforward purchase. With excellent transport connections via the Elizabeth Line, District and Hammersmith & City lines, and close proximity to the City, Brick Lane, Shoreditch, and Spitalfields, this flat offers an ideal blend of comfort, convenience, and vibrant urban living.