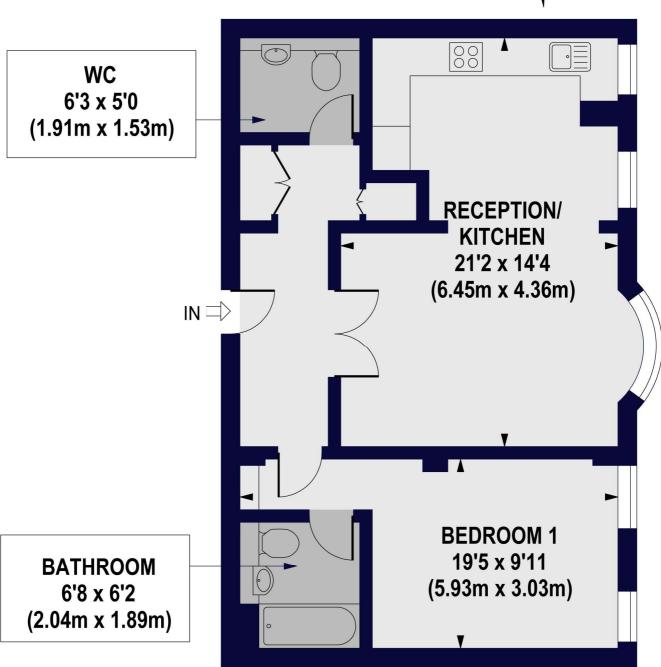

## **GROVE END GARDENS, NW8**

Approx. Gross Internal Floor Area 630 sq ft. / 58.49 sq.m

**FOURTH FLOOR** 

Winkworth

Tenancy Deposit: £3,375.00

Holding Deposit: 1 weeks rent where the rent is up to £100,000 per annum, 2 weeks rent where the rent is over £100,000 per annum