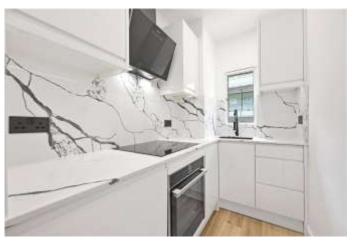

The property has good lighting and a fully fitted kitchen and lounge. The flat faces University Street.

The block has had, in the last three years, all the communal parts re-done to a high standard.

Goodge Street tube is 200 yards away and Warren Street, Euston and St Pancras Stations are close by. The world-famous Universities of LSE, UCL and Kings College, all within walking distance.