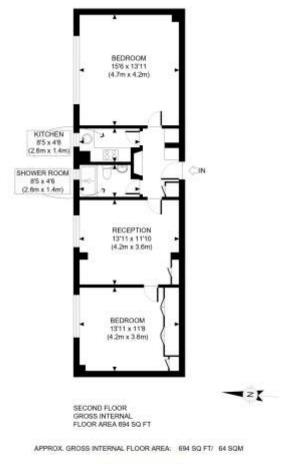

## UNIVERSITY STREET, LONDON, WC1E

Paramount Court is a superb, sought after, secure portered building, right in the heart of Bloomsbury.

A lovely two-bedroom, one bath, second floor apartment, refurbished to a good clean standard in this purpose built, 1930s Art Deco building.

The property has good lighting and a fully fitted kitchen and lounge. The flat faces University Street.

The block has had, in the last three years, all the communal parts re-done to a high standard.

Goodge Street tube is 200 yards away and Warren Street, Euston and St Pancras Stations are close by. The world-famous Universities of LSE, UCL and Kings College, all within walking distance.

Ground Rent: NIL

Council Tax: Band E Payable £2,575 per annum

Whist every attempt has been made to ensure the accuracy of the Floor Plan contained here measurements of the doors, windows, rooms and any other titers are approximate and no responsibility is laken for any errors, or missions, or misstatement. The services, systems and applicances shown have not been tested and no guarantee as to the operability or efficiency can be given.