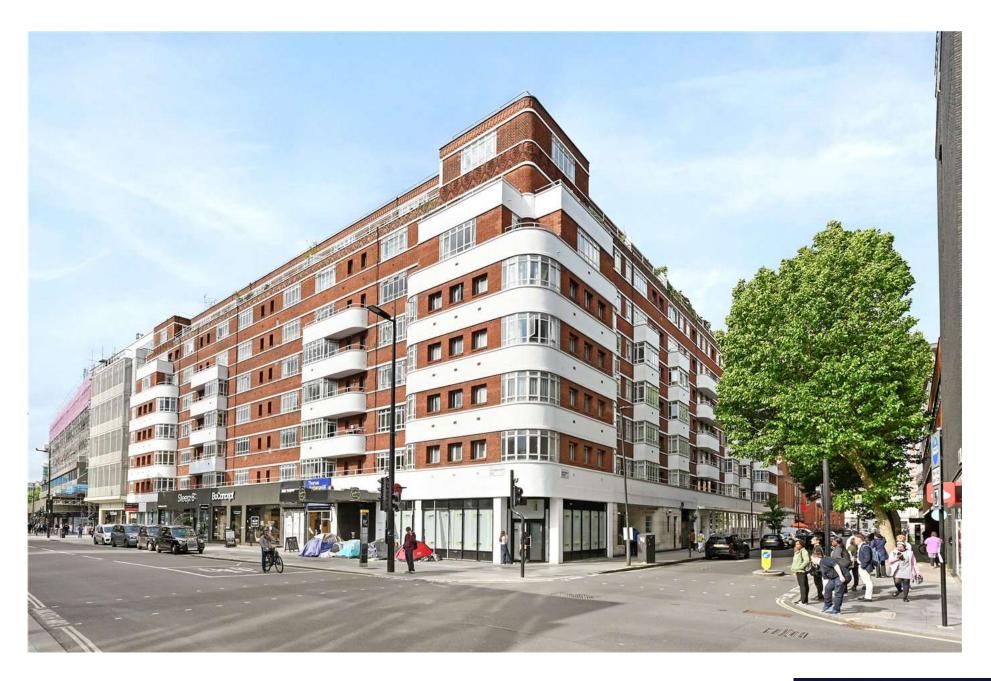

## UNIVERSITY STREET, LONDON, WC1E

Paramount Court is a superb, sought after, secure portered building, right in the heart of Bloomsbury.

A lovely two-bedroom, one bath, second floor apartment, refurbished to a good clean standard in this purpose built, 1930s Art Deco building.

The property has good lighting and a fully fitted kitchen and lounge. The flat faces University Street.

The block has had, in the last three years, all the communal parts re-done to a high standard.

Goodge Street tube is 200 yards away and Warren Street, Euston and St Pancras Stations are close by. The world-famous Universities of LSE, UCL and Kings College, all within walking distance.