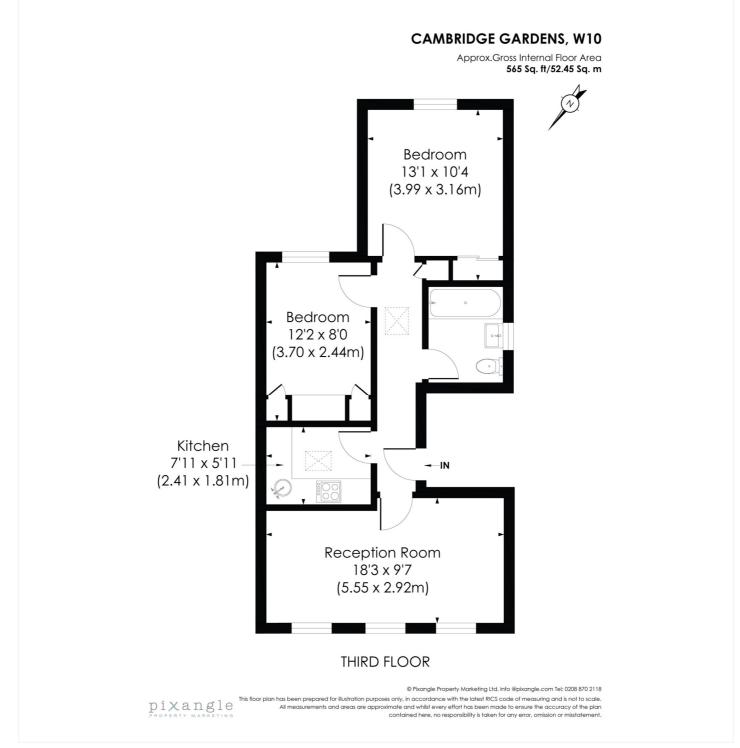

#### AT A GLANCE

- GREAT LOCATION
- SPACIOUS
- WOODEN FLOORING THROUGHOUT
- CLOSE TO TRANSPORT LINKS
- CLOSE TO PORTOBELLO ROAD

This floorplan is for illustration purposes only and is not to scale. The position and size of doors, windows, appliances and other features are approximate.