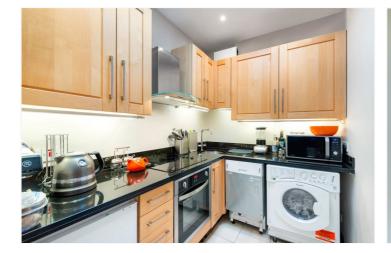

#### **DESCRIPTION:**

This spacious two bedroom apartment is situated on the second floor in a beautiful period conversion, with separate kitchen and reception area. The property offers high ceilings reception room with a fully fitted kitchen with modern appliances. The flat also comprises of two double bedrooms, storage, family bathroom and has wooden floors throughout.