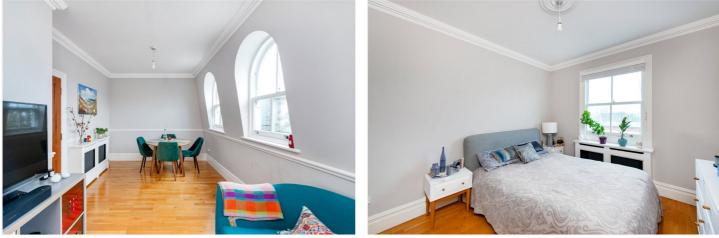

#### **DESCRIPTION:**

This spacious two bedroom apartment is situated on the second floor in a beautiful period conversion, with separate kitchen and reception area. The property offers high ceilings reception room with a fully fitted kitchen with modern appliances. The flat also comprises of two double bedrooms, storage, family bathroom and has wooden floors throughout.

#### AT A GLANCE

- GREAT LOCATION
- SPACIOUS
- WOODEN FLOORING THROUGHOUT
- CLOSE TO TRANSPORT LINKS
- CLOSE TO PORTOBELLO ROAD

This floorplan is for illustration purposes only and is not to scale. The position and size of doors, windows, appliances and other features are approximate.