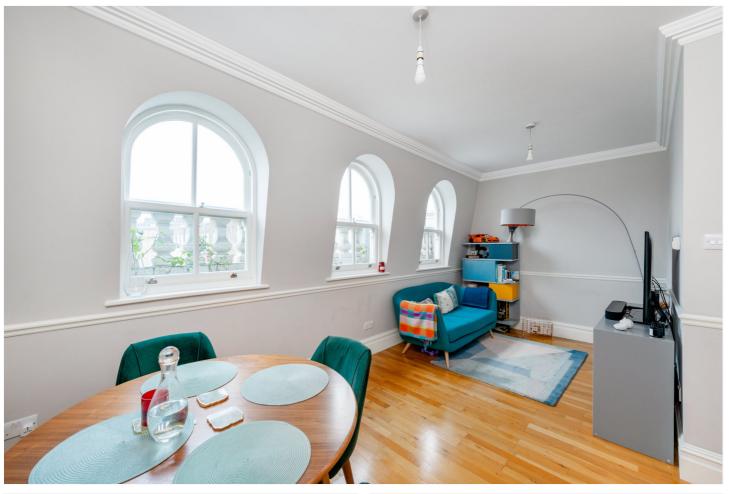

#### **DESCRIPTION:**

This spacious two bedroom apartment is situated on the second floor in a beautiful period conversion, with separate kitchen and reception area. The property offers high ceilings reception room with a fully fitted kitchen with modern appliances. The flat also comprises of two double bedrooms, storage, family bathroom and has wooden floors throughout.

#### AT A GLANCE

- GREAT LOCATION
- SPACIOUS
- WOODEN FLOORING THROUGHOUT
- CLOSE TO TRANSPORT LINKS
- CLOSE TO PORTOBELLO ROAD

This floorplan is for illustration purposes only and is not to scale. The position and size of doors, windows, appliances and other features are approximate.