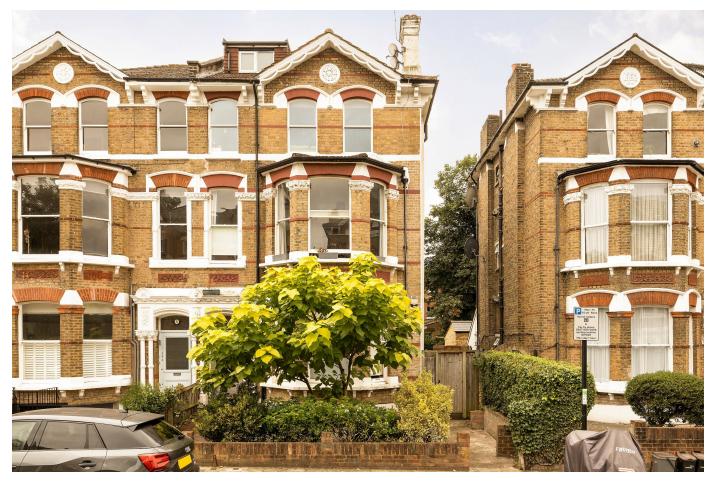

## TIERNEY ROAD, SW2

This bright and airy first floor Victorian conversion flat is tastefully decorated throughout and has access onto a wonderful, wide, residents' gardens.

This Victorian first floor conversion apartment is on a sought-after, quiet road on the Streatham/Brixton borders and is just a short commute into Central London. The property has an open-plan living area (reception/kitchen/dining) located to the front, boasting large bay windows, original wood flooring and high ceilings. There is a light and airy feel to all the rooms and the property has been well maintained by the current owner. The open-plan living space has a basic, stainless steel fitted kitchen with metro tiling which then backs onto the dining/reception space. Located to the rear is the double bedroom which also features wood flooring and a large sash window, perfect for letting in natural light. The modern shower room is equipped with a walkin shower, a wash hand basin and a WC. Residents' also benefit from access (via the side of the building) to the well-maintained gardens behind, perfect for summer entertaining. Located to the rear of the shared garden is a WW2 Bunker which is currently being used as a shed, useful for storing all the essential equipment needed for maintaining the outdoor space.

Tierney Road is a sought-after residential road just off the South Circular Road; the property is within easy reach of Balham, Clapham and Brixton. Locally there are many excellent amenities including the restaurants and cafes of "Abbeville Village". The nearest transport is at Streatham Hill station (overland to Victoria in 17mins) Clapham South (Northern Line) and Brixton (Victoria Line) tube stations are a short bus ride away. This property is offered with a Share of Freehold and early viewings are recommended!