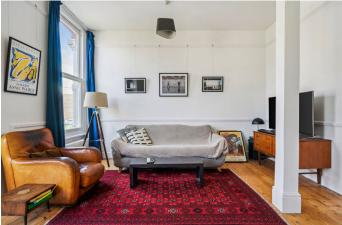

## TIERNEY ROAD, SW2

This bright and airy first floor Victorian conversion flat is tastefully decorated throughout and has access onto a wonderful, wide, residents' gardens.

This Victorian first floor conversion apartment is on a sought-after, quiet road on the Streatham/Brixton borders and is just a short commute into Central London. The property has an open-plan living area (reception/kitchen/dining) located to the front, boasting large bay windows, original wood flooring and high ceilings. There is a light and airy feel to all the rooms and the property has been well maintained by the current owner. The open-plan living space has a basic, stainless steel fitted kitchen with metro tiling which then backs onto the dining/reception space. Located to the rear is the double bedroom which also features wood flooring and a large sash window, perfect for letting in natural light. The modern shower room is equipped with a walkin shower, a wash hand basin and a WC. Residents' also benefit from access (via the side of the building) to the well-maintained gardens behind, perfect for summer entertaining. Located to the rear of the shared garden is a WW2 Bunker which is currently being used as a shed, useful for storing all the essential equipment needed for maintaining the outdoor space.