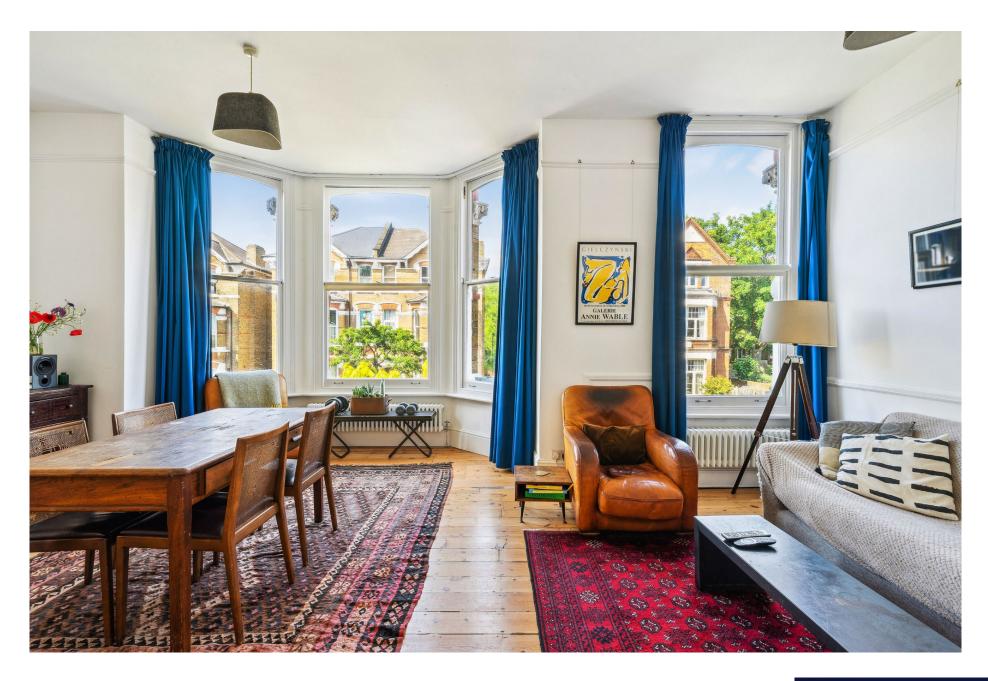

## TIERNEY ROAD, SW2

This bright and airy first floor Victorian conversion flat is tastefully decorated throughout and has access onto a wonderful, wide, residents' gardens.

This Victorian first floor conversion apartment is on a sought-after, quiet road on the Streatham/Brixton borders and is just a short commute into Central London. The property has an open-plan living area (reception/kitchen/dining) located to the front, boasting large bay windows, original wood flooring and high ceilings. There is a light and airy feel to all the rooms and the property has been well maintained by the current owner. The open-plan living space has a basic, stainless steel fitted kitchen with metro tiling which then backs onto the dining/reception space. Located to the rear is the double bedroom which also features wood flooring and a large sash window, perfect for letting in natural light. The modern shower room is equipped with a walkin shower, a wash hand basin and a WC. Residents' also benefit from access (via the side of the building) to the well-maintained gardens behind, perfect for summer entertaining. Located to the rear of the shared garden is a WW2 Bunker which is currently being used as a shed, useful for storing all the essential equipment needed for maintaining the outdoor space.