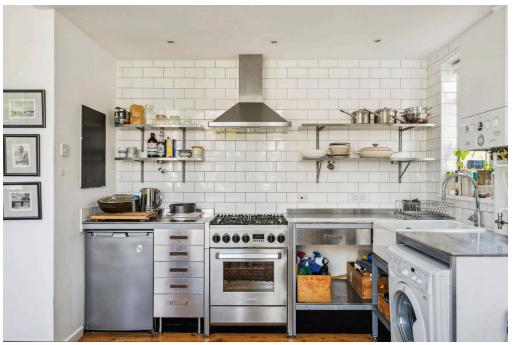

## TIERNEY ROAD, SW2

This bright and airy first floor Victorian conversion flat is tastefully decorated throughout and has access onto a wonderful, wide, residents' gardens.

This Victorian first floor conversion apartment is on a sought-after, quiet road on the Streatham/Brixton borders and is just a short commute into Central London. The property has an open-plan living area (reception/kitchen/dining) located to the front, boasting large bay windows, original wood flooring and high ceilings. There is a light and airy feel to all the rooms and the property has been well maintained by the current owner. The open-plan living space has a basic, stainless steel fitted kitchen with metro tiling which then backs onto the dining/reception space. Located to the rear is the double bedroom which also features wood flooring and a large sash window, perfect for letting in natural light. The modern shower room is equipped with a walkin shower, a wash hand basin and a WC. Residents' also benefit from access (via the side of the building) to the well-maintained gardens behind, perfect for summer entertaining. Located to the rear of the shared garden is a WW2 Bunker which is currently being used as a shed, useful for storing all the essential equipment needed for maintaining the outdoor space.