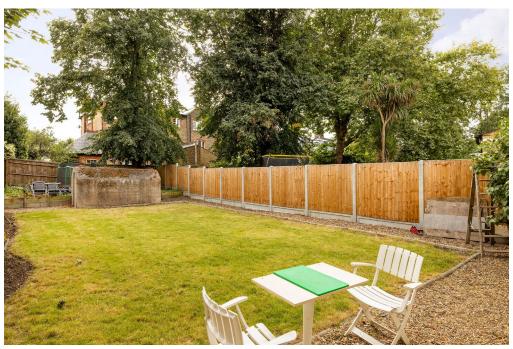

## TIERNEY ROAD, SW2

This bright and airy first floor Victorian conversion flat is tastefully decorated throughout and has access onto a wonderful, wide, residents' gardens.

This Victorian first floor conversion apartment is on a sought-after, quiet road on the Streatham/Brixton borders and is just a short commute into Central London. The property has an open-plan living area (reception/kitchen/dining) located to the front, boasting large bay windows, original wood flooring and high ceilings. There is a light and airy feel to all the rooms and the property has been well maintained by the current owner. The open-plan living space has a basic, stainless steel fitted kitchen with metro tiling which then backs onto the dining/reception space. Located to the rear is the double bedroom which also features wood flooring and a large sash window, perfect for letting in natural light. The modern shower room is equipped with a walkin shower, a wash hand basin and a WC. Residents' also benefit from access (via the side of the building) to the well-maintained gardens behind, perfect for summer entertaining. Located to the rear of the shared garden is a WW2 Bunker which is currently being used as a shed, useful for storing all the essential equipment needed for maintaining the outdoor space.