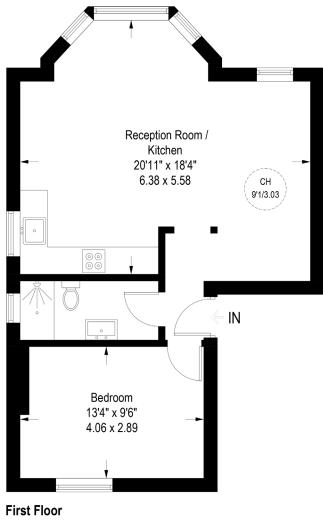

## Tierney Road, London, SW2

Approximate Gross Internal Area = 535 sq ft / 49.7 sq m

Illustration for identification purposes only, measurements are approximate, not to scale. (ID974591)

Streatham | 020 8769 6699 | streatham@winkworth.co.uk