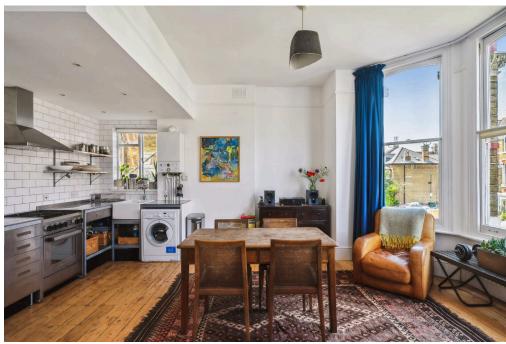

## TIERNEY ROAD, SW2

This bright and airy first floor Victorian conversion flat is tastefully decorated throughout and has access onto a wonderful, wide, residents' gardens.

This Victorian first floor conversion apartment is on a sought-after, quiet road on the Streatham/Brixton borders and is just a short commute into Central London. The property has an open-plan living area (reception/kitchen/dining) located to the front, boasting large bay windows, original wood flooring and high ceilings. There is a light and airy feel to all the rooms and the property has been well maintained by the current owner. The open-plan living space has a basic, stainless steel fitted kitchen with metro tiling which then backs onto the dining/reception space. Located to the rear is the double bedroom which also features wood flooring and a large sash window, perfect for letting in natural light. The modern shower room is equipped with a walkin shower, a wash hand basin and a WC. Residents' also benefit from access (via the side of the building) to the well-maintained gardens behind, perfect for summer entertaining. Located to the rear of the shared garden is a WW2 Bunker which is currently being used as a shed, useful for storing all the essential equipment needed for maintaining the outdoor space.