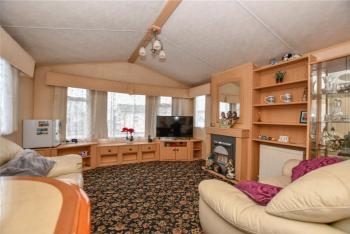

Upon entering the property, you make your way into the open plan kitchen living room where the kitchen provides plenty of cupboard and work top space as well as space for free standing appliances. The living space has multiple windows including a lovely bay window overlooking open green areas, which gives the property a light and airy feel. There are also two bedrooms with built in wardrobes/cupboards and a shower room, which complete the accommodation.