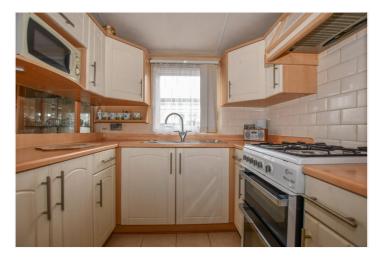

Upon entering the property, you make your way into the open plan kitchen living room where the kitchen provides plenty of cupboard and work top space as well as space for free standing appliances. The living space has multiple windows including a lovely bay window overlooking open green areas, which gives the property a light and airy feel. There are also two bedrooms with built in wardrobes/cupboards and a shower room, which complete the accommodation.