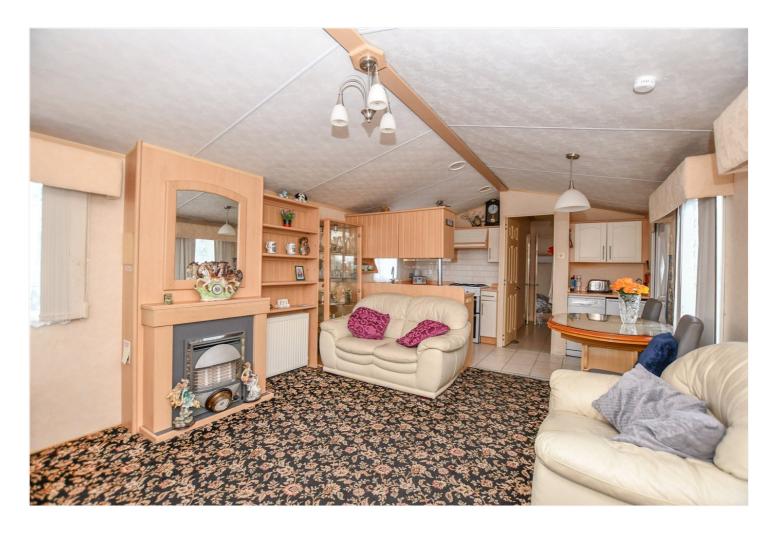

Upon entering the property, you make your way into the open plan kitchen living room where the kitchen provides plenty of cupboard and work top space as well as space for free standing appliances. The living space has multiple windows including a lovely bay window overlooking open green areas, which gives the property a light and airy feel. There are also two bedrooms with built in wardrobes/cupboards and a shower room, which complete the accommodation.