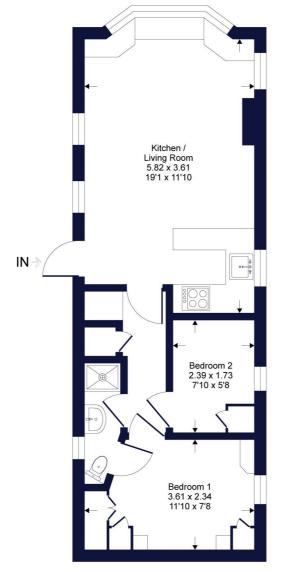

## **Grovelands Park**

Winkworth

Approximate Gross Internal Area = 40 sq m / 431 sq ft

Ground Floor = 40 sqm / 431 sqft

Whilst every attempt has been made to ensure the accuracy or the floor plan contained here, measurements of doors, windows, rooms and any other items are approximate and no responsibility is taken for any error, omission or mis-statement. This plan is for illustrative purposes only and should be used as such by any prospective purchaser.

This floorplan is for illustration purposes only and is not to scale. The position and size of doors, windows, appliances and other features are approximate.

Wokingham | 01189 072777 | wokingham@winkworth.co.uk