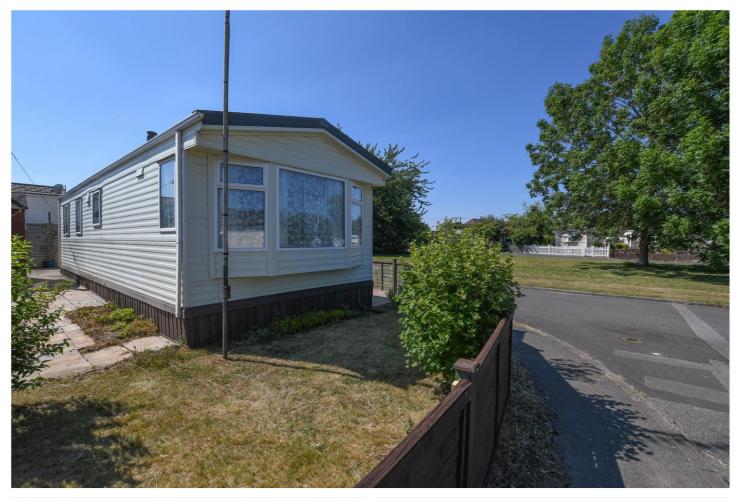

70 GROVELANDS PARK, WINNERSH, WOKINGHAM, BERKSHIRE, RG41 5LE **£140,000** 

SITUATED ON THE PET AND FAMILY FRIENDLY GROVELANDS
PARK DEVELOPMENT, THIS IMMACULATELY PRESENTED 2
BEDROOM PARK WAS CONSTRUCTED IN 2009 AND WAS ADDED
TO THE SITE BY THE CURRENT OWNER.
Winkworth

## **DESCRIPTION:**

Situated on the pet and family friendly Grovelands Park development, this immaculately presented 2 bedroom park was constructed in 2009 and was added to the site by the current owner.

The home sits on a wonderful plot overlooking the green with enough parking for one car and has a good sized garden space with a lawned area, shed and seating area.

Please note there is a charge of approximately £182 mth for ground rent which includes water bills.