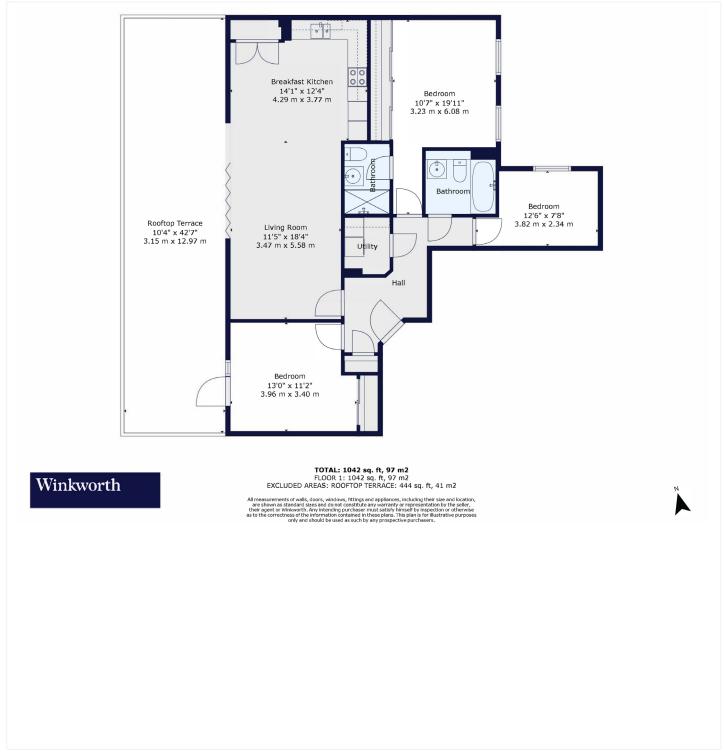

This floorplan is for illustration purposes only and is not to scale. The position and size of doors, windows, appliances and other features are approximate.

**Tenure:** Share of Freehold **Term:** 114 year and 9 months