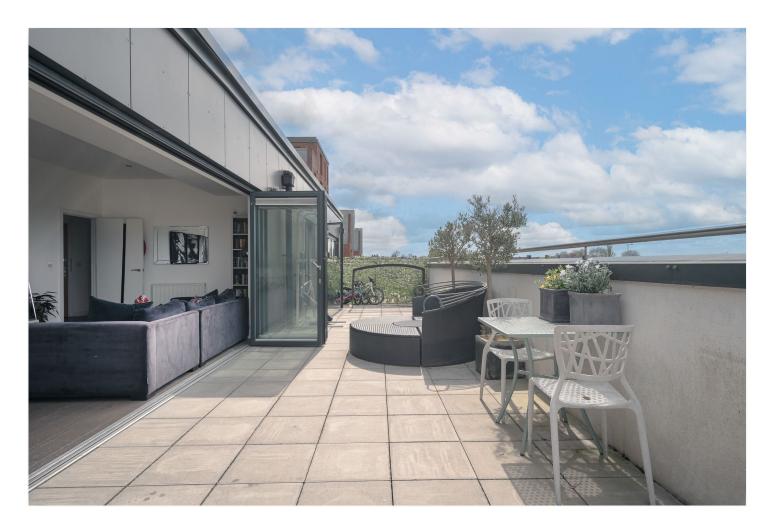

#### **DESCRIPTION:**

This stunning apartment sits within a contemporary luxury development moments from Streatham Hill Station. Located on the top floor, the home offers beautifully presented interiors throughout, including a bright and spacious open-plan kitchen/living room that opens out through full-width bifolding doors onto a large private terrace—perfect for entertaining or unwinding with rooftop views. The property comprises three wellproportioned bedrooms, one with an en suite, a stylish family bathroom, and ample built-in storage. Residents also enjoy access to a peaceful communal garden and a secure entry system. An additional feature is the underground parking pace for added convenience.

### AT A GLANCE

- Modern top-floor apartment
- Large private rooftop terrace
- Stylish open-plan kitchen/living
- Three well-sized bedrooms
- En suite and family bathroom
- Secure luxury development
- Moments from Streatham Hill Station
- Underground parking space