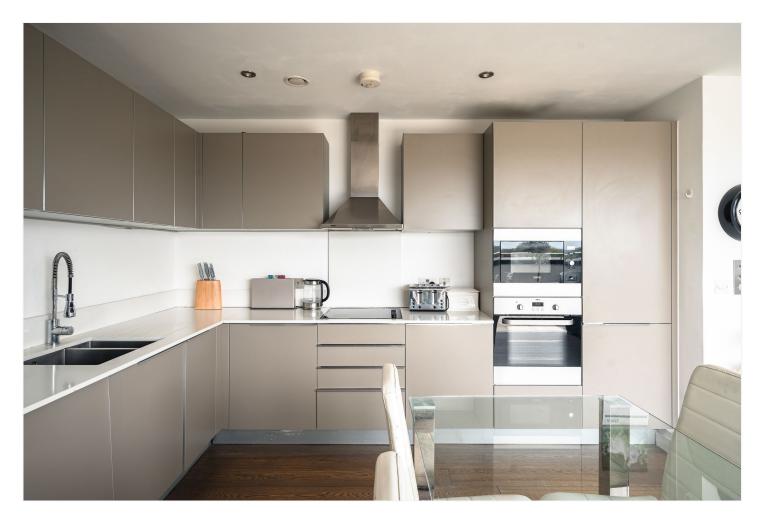

#### **DESCRIPTION:**

This stunning apartment sits within a contemporary luxury development moments from Streatham Hill Station. Located on the top floor, the home offers beautifully presented interiors throughout, including a bright and spacious open-plan kitchen/living room that opens out through full-width bifolding doors onto a large private terrace—perfect for entertaining or unwinding with rooftop views. The property comprises three wellproportioned bedrooms, one with an en suite, a stylish family bathroom, and ample built-in storage. Residents also enjoy access to a peaceful communal garden and a secure entry system. An additional feature is the underground parking pace for added convenience.

### AT A GLANCE

- Modern top-floor apartment
- Large private rooftop terrace
- Stylish open-plan kitchen/living
- Three well-sized bedrooms
- En suite and family bathroom
- Secure luxury development
- Moments from Streatham Hill Station
- Underground parking space