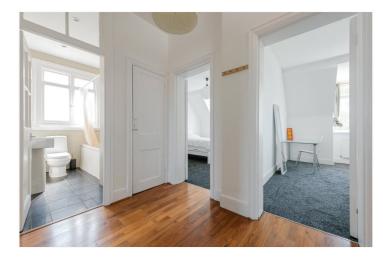

This newly decorated and re-carpeted apartment comprises of three large double bedroom, tiled bathroom, separate kitchen and spacious living room.

## **AT A GLANCE**

- New Carpets
- Newly Decorated
- Three Double Bedrooms
- Moments From Willesden Green Underground Station
- Furnished
- Perfect For Three Sharers -HMO Licenced

Total Area: 88.4 m<sup>2</sup> ... 951 ft<sup>2</sup>