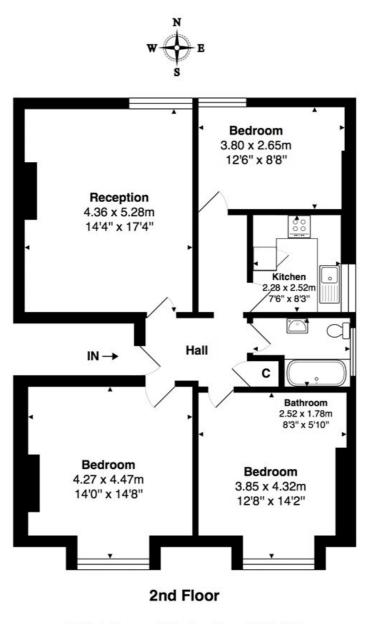

This newly decorated and re-carpeted apartment comprises of three large double bedroom, tiled bathroom, separate kitchen and spacious living room.

## **AT A GLANCE**

- New Carpets
- Newly Decorated
- Three Double Bedrooms
- Moments From Willesden Green Underground Station
- Furnished
- Perfect For Three Sharers -HMO Licenced

Total Area: 88.4 m<sup>2</sup> ... 951 ft<sup>2</sup>

All measurements are approximate and for display purposes only

This floorplan is for illustration purposes only and is not to scale. The position and size of doors, windows, appliances and other features are approximate.