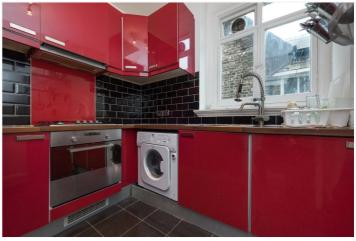

This newly decorated and re-carpeted apartment comprises of three large double bedroom, tiled bathroom, separate kitchen and spacious living room.