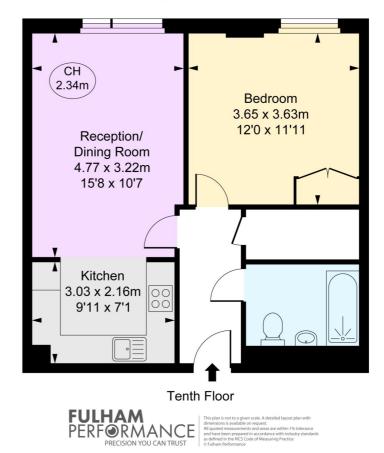

### Barrington Court, Wilton Road, SW1V Approximate Gross Internal Area 47.98 sq m / 516 sq ft

(CH = Ceiling Heights)