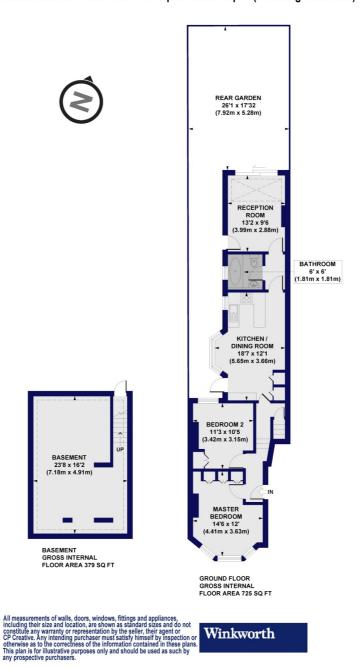

## Warham Road, N4

Approx. Gross Internal Floor Area 725 sq. ft / 67.35 sq. m (Excluding Basement) Approx. Gross Internal Floor Area 1104 sq. ft / 102.57 sq. m (Including Basement)

This floorplan is for illustration purposes only and is not to scale. The position and size of doors, windows, appliances and other features are approximate.