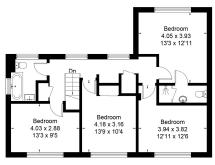

On the first floor there is a main bedroom with ensuite shower room, three further double bedrooms and a family bathroom.

To the front of the property you have a large driveway and a well maintained front garden. There is also a single garage with an outbuilding to the side.

# Total = 167.9 sq m / 1807 sq ft

#### **AT A GLANCE**

- 1807 Square feet/ 168 square metres
- Four double bedrooms
- Family bathroom with Ensuite
- Downstairs W/C
- Sitting room with woodburner
- Dining room
- Kitchen
- Sun Room
- Home office
- Garage
- Wrap around garden
- Off road parking
- Downs School catchment