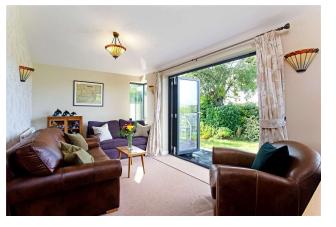

To the rear of the property is an extension, offering a second reception room with bifold doors onto the patio area of the garden. To the right of this room is a study, downstairs W/C and access to the garage.