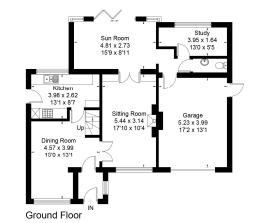

To the rear of the property is an extension, offering a second reception room with bifold doors onto the patio area of the garden. To the right of this room is a study, downstairs W/C and access to the garage.

# Total = 167.9 sq m / 1807 sq ft

#### **AT A GLANCE**

- 1807 Square feet/ 168 square metres
- Four double bedrooms
- Family bathroom with Ensuite
- Downstairs W/C
- Sitting room with woodburner
- Dining room
- Kitchen
- Sun Room
- Home office
- Garage
- Wrap around garden
- Off road parking
- Downs School catchment