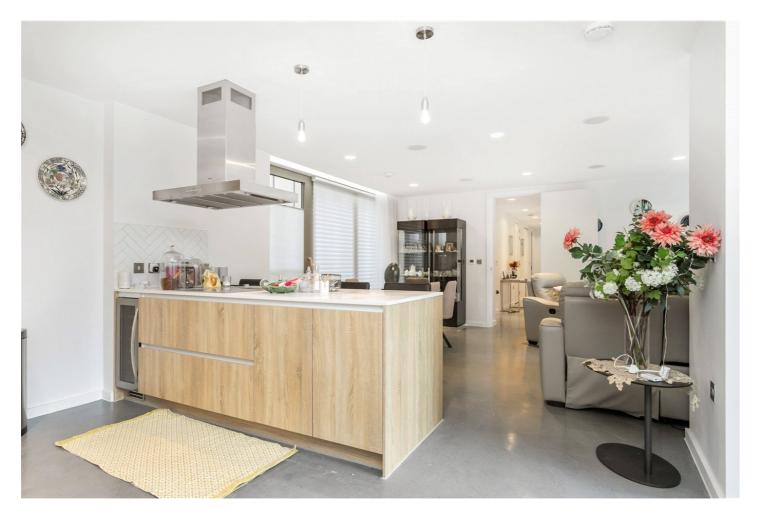

Upon entering, you are greeted by an inviting open-plan kitchen, living, and dining area, flooded with natural light. The kitchen is fitted with top-of-the-line integrated appliances. The spacious living and dining room are complemented by a private balcony and two Juliette balconies, providing a lovely connection to the outdoors.