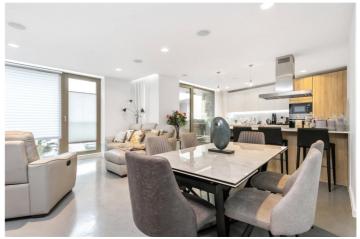

Upon entering, you are greeted by an inviting open-plan kitchen, living, and dining area, flooded with natural light. The kitchen is fitted with top-of-the-line integrated appliances. The spacious living and dining room are complemented by a private balcony and two Juliette balconies, providing a lovely connection to the outdoors.