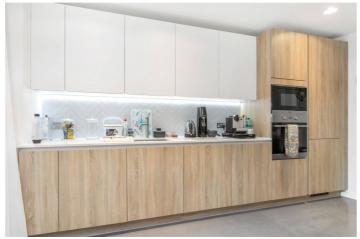

Upon entering, you are greeted by an inviting open-plan kitchen, living, and dining area, flooded with natural light. The kitchen is fitted with top-of-the-line integrated appliances. The spacious living and dining room are complemented by a private balcony and two Juliette balconies, providing a lovely connection to the outdoors.