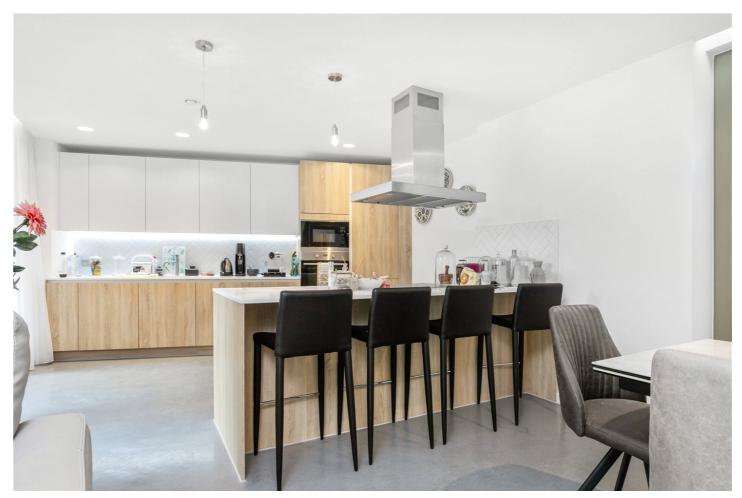

## **DESCRIPTION:**

This stunning lateral three-bedroom flat situated in a modern development on the desirable Sidworth Street. Boasting approximately 1,176 square feet of contemporary living space, this apartment offers a delightful blend of style and comfort.

Upon entering, you are greeted by an inviting open-plan kitchen, living, and dining area, flooded with natural light. The kitchen is fitted with top-of-the-line integrated appliances. The spacious living and dining room are complemented by a private balcony and two Juliette balconies, providing a lovely connection to the outdoors.