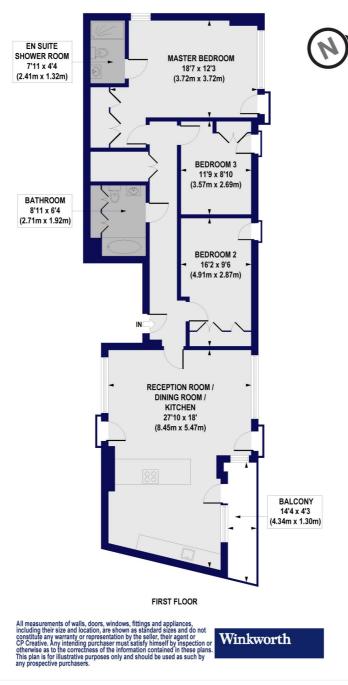

## Sidworth Street, E8 Approx. Gross Internal Floor Area 1176 sq. ft / 109.30 sq. m

This floorplan is for illustration purposes only and is not to scale. The position and size of doors, windows, appliances and other features are approximate.